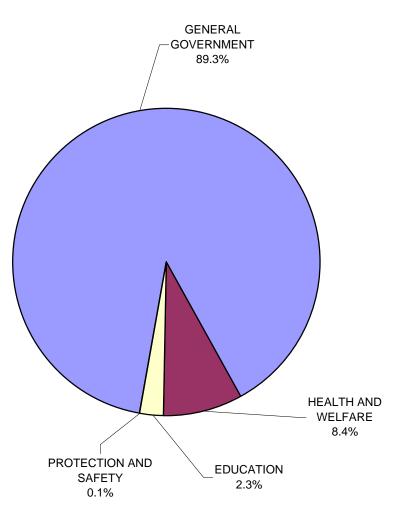

# FY11 Total General Fund Revenues: \$8,190,602 (in thousands)

FY11 Total General Fund Expenditures: \$8,469,096 (in thousands)