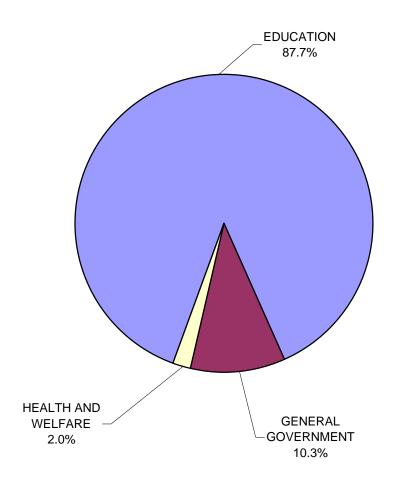

# General Fund Revenues, Expenditures, and Ending Fund Balance (in thousands)

### STATE OF ARIZONA GENERAL FUND STATEMENT OF REVENUES, EXPENDITURES AND CHANGES IN FUND BALANCE APPROPRIATION (BUDGET) TO ACTUAL FOR THE FISCAL YEAR ENDED JUNE 30, 2011 (expressed in thousands)

| Taxes:         Sales and Use         \$ 3,476,312         \$ 4,383,799         \$ 907,487           Income         2,666,801         2,949,754         282,953           Property         20,000         22,239         2,239           Luxury         54,876         55,599         (1,277)           Insurance Premium         412,600         413,212         612           Motor Vehicle License         -         47,283         47,233           Estate         500         437         (63)           Other Taxes         1,500         836         (644)           Total Tax Revenues:         -         -         -           Lottery Proceeds         \$ 77,901         \$ 81,440         \$ 3,539           Disproportionate Share, Net         61,592         \$ 77,001         \$ 81,440         \$ 3,539           Disproportionate Share, Net         5 2,500         \$ 77,001         \$ 81,440         \$ 3,539           Total Nor-Tax Revenues         2,5000         70,663         45,663           Total Nor-Tax Revenues         \$ 2,35,501         \$ 319,443         \$ 83,942           Total Nor-Tax Revenues         \$ 2,35,501         \$ 319,443         \$ 83,942           Total Nor-Tax Revenues         \$ 2,35,2494 </th <th>REVENUES:</th> <th></th> <th>Appropriation<br/>(Budget)</th> <th></th> <th>Actual</th> <th></th> <th>Favorable<br/>(Unfavorable)</th> | REVENUES:                            |    | Appropriation<br>(Budget) |          | Actual    |          | Favorable<br>(Unfavorable) |
|----------------------------------------------------------------------------------------------------------------------------------------------------------------------------------------------------------------------------------------------------------------------------------------------------------------------------------------------------------------------------------------------------------------------------------------------------------------------------------------------------------------------------------------------------------------------------------------------------------------------------------------------------------------------------------------------------------------------------------------------------------------------------------------------------------------------------------------------------------------------------------------------------------------------------------------------------------------------------------------------------------------------------------------------------------------------------------------------------------------------------------------------------------------------------------------------------------------------------------------------------------------------------------------------------------------------------------------------------------------------------------------------------------|--------------------------------------|----|---------------------------|----------|-----------|----------|----------------------------|
| Income         2,666,801         2,949,754         282,953           Property         20,000         22,239         2,239         2,239           Luxury         54,876         53,599         (1,277)           Insurance Premium         412,600         413,212         612           Motor Vehicle License         -         47,283         47,283           Estate         500         437         (63)           Other Taxes         \$         6,632,589         \$         7,871,159         \$         1,238,570           Non-Tax Revenues:         Lottery Proceeds         \$         7,7901         \$         81,440         \$         3,539           Disproportionate Share, Net         61,592         87,500         25,908         3         44,563           Other Miceallaneous         67,008         7,5231         8,273         Interest Earnings         4,000         4,559         559           Total Non-Tax Revenues         \$         23,5501         \$         319,443         \$         83,942           EXPENDITURES:         General Government         \$         4,677         \$         461,815         \$         (25,260)           Health and Welfare         2,390,325         2,352,949                                                                                                                                                                 |                                      | •  |                           | •        |           | •        |                            |
| Property         20,000         22.239         2.238           Luxury         54,876         53,599         (1,277)           Insurance Premium         412,600         413,212         612           Motor Vehicle License         -         47,283         47,283           Estate         500         437         (68)           Other Taxes         1,500         836         (664)           Total Tax Revenues:         \$         6,632,589         \$         7,871,159         \$         1,236,570           Non-Tax Revenues:         Lotney Proceeds         \$         77,901         \$         81,440         \$         3,539           Lotney Proceeds         \$         77,901         \$         81,440         \$         3,539           Disproportionate Share, Net         -         -         -         -         -         -         -         -         -         -         -         -         -         -         -         -         -         -         -         -         -         -         -         -         -         -         -         -         -         -         -         -         -         -         -         -         -                                                                                                                                                                                                                             |                                      | \$ |                           | \$       |           | \$       |                            |
| Luxury         54,876         53,599         (1,277)           Insurance Premium         412,600         413,212         612           Motor Vehicle License         -         47,283         47,283           Estate         500         437         (63)           Other Taxes         5         6,632,589         \$         7,871,159         \$         1,236,570           Non-Tax Revenues:         Lotery Proceeds         \$         7,901         \$         81,440         \$         3,539           Disproportionate Share, Net         61,592         87,500         25,900         75,281         8,273           Interest Earnings         4,000         4,559         559         1,232,571         \$         81,84,663           Other Miscellaneous         \$         2,350,151         \$         319,443         \$         8,273           Total Revenues         \$         2,362,501         \$         319,443         \$         8,3942           Total Revenues         \$         2,362,501         \$         319,443         \$         8,3942           Total Revenues         \$         4,87,075         \$         461,815         \$         (2,526)           General Government         <                                                                                                                                                                         |                                      |    |                           |          |           |          |                            |
| Insurance Premium         412,600         413,212         612           Motor Vehicle License         -         47,283         47,283           Estate         500         437         (663)           Other Taxes                                                                                                                                                                                                                                                                                                                                                                                                                                                                                                                                                                                                                                                                                                                                                                                                                                                                                                                                                                                                                                                                                                                                                                                       |                                      |    |                           |          | -         |          |                            |
| Motor Vehicle License         47,283         47,283           Estate         500         437         (63)           Other Taxes         \$         6,632,589         \$         7,871,159         \$         1,238,570           Non-Tax Revenues:         \$         6,632,589         \$         7,871,159         \$         1,238,570           Non-Tax Revenues:         \$         61,592         \$         87,500         25,908           Disproportionate Share, Net         61,592         \$         87,500         25,908           State & Local Governments         \$         25,000         70,663         45,663           Other Miscellaneous         67,008         75,281         8,273           Interest Earnings         4,000         4,559         559           Total Non-Tax Revenues         \$         2,390,325         2,352,949         (37,376)           General Government         \$         487,075         \$         461,815         \$         (25,260)           Health and Welfare         2,390,325         2,352,949         (37,376)         \$         461,815         \$         (25,260)           Protection and Safety         1,061,376         1,005,877         (45,499)         (44,70) <t< td=""><td>•</td><td></td><td></td><td></td><td></td><td></td><td></td></t<>                                                                           | •                                    |    |                           |          |           |          |                            |
| Estate         500         437         (63)           Other Taxes         1,500         836         (664)           Total Tax Revenues         \$         6,632,589         \$         7,871,159         \$         1,238,570           Non-Tax Revenues:         Lottery Proceeds         \$         77,901         \$         81,440         \$         3,539           Disproportionate Share, Net         61,592         87,500         25,908         25,000         70,663         465,663           Other Miscellaneous         67,008         75,281         8,273         Interest Earnings         4,000         4,559         559           Total Non-Tax Revenues         \$         235,501         \$         319,443         \$         83,942           TOTAL REVENUES         \$         6,868,090         \$         8,190,602         \$         1,322,512           EXPENDITURES:         \$         6,868,090         \$         8,190,602         \$         1,322,512           EAPENDITURES:         \$         6,868,090         \$         8,190,602         \$         1,322,512           Inspection and Safety         1,051,376         1,005,877         (46,49)         \$         1,222,512           Total Nenguiatio                                                                                                                                                  |                                      |    | 412,600                   |          |           |          |                            |
| Other Taxes         1,500         836         (664)           Total Tax Revenues         \$         6.632,599         \$         7.871,159         \$         1.238,570           Non-Tax Revenues:         1,500         \$         81,440         \$         3,539           Disproportionate Share, Net         61,592         87,500         25,908           State & Local Governments         -         -         -         -           Licenses, Fees, Sales and Permits         25,000         70,663         45,663           Other Miscellaneous         67,008         75,281         8,273           Interest Earnings         4,000         4,559         559           Total Non-Tax Revenues         \$         235,501         \$         319,443         \$         83,942           TOTAL REVENUES         \$         6,668,090         \$         8,190,602         \$         1,322,512           EXPENDITURES:         \$         6,668,090         \$         8,190,602         \$         1,322,512           EXPENDITURES:         \$         6,610,190         4,560,992         (20,198)         (73,376)           Inspection and Safety         1,051,376         1,005,877         (45,499)         (45,419)                                                                                                                                                                |                                      |    | -                         |          | -         |          |                            |
| Total Tax Revenues         \$         6.632.589         \$         7.871.159         \$         1.238.570           Non-Tax Revenues:<br>Lottery Proceeds         \$         77.901         \$         81.440         \$         3.539           Disproportionate Share, Net         61.592         87.500         25.908         25.908           State & Local Governments         -         -         -         -           Licenses, Fees, Sales and Permits         25,000         70.663         45.663         0ther Miscellaneous         67.008         75.211         8.273           Interest Earnings         4,000         4.559         559         559         559         559         1.322.512           EXPENDITURES:         \$         6.868.090         \$         8.190.602         \$         1.322.512           EXPENDITURES:         \$         487.075         \$         461.815         \$         (25.260)           Inspection and Regulation         3.0544         30.003         (541)         \$         (25.260)         \$         (45.499)           Transportation         5         1.051.376         1.005.877         (45.499)         \$         (129.522)         \$         (129.522)         \$         (129.522)         \$                                                                                                                               |                                      |    |                           |          |           |          | . ,                        |
| Non-Tax Revenues:<br>Lottery Proceeds         \$         77,901         \$         81,440         \$         3,539           Disproportionate Share, Net         61,592         87,500         25,908           State & Local Governments         -         -         -         -           Licenses, Fees, Sales and Permits         25,000         70,663         45,663           Other Miscellaneous         67,008         75,281         8,273           Interest Earnings         4,000         4,559         559           Total Non-Tax Revenues         \$         235,501         \$         319,443         \$         83,942           TOTAL REVENUES         \$         6,686,090         \$         8,190,602         \$         1,322,512           EXPENDITURES:         \$         6,668,090         \$         8,190,602         \$         1,322,512           EXPENDITURES:         \$         46,01,190         \$         8,190,602         \$         1,322,512           EXPENDITURES:         \$         487,075         \$         461,815         \$         (25,260)           Health and Welfare         \$         2,390,325         2,352,949         (37,376)         \$         1,6419         \$         (24,049) <td< td=""><td></td><td>¢</td><td></td><td><b>^</b></td><td></td><td><b>^</b></td><td></td></td<>                                                   |                                      | ¢  |                           | <b>^</b> |           | <b>^</b> |                            |
| Lottery Proceeds         \$         77,901         \$         81,440         \$         3,539           Disproportionate Share, Net         61,592         87,500         25,908           State & Local Governments         -         -         -           Licenses, Fees, Sales and Permits         25,000         70,663         45,663           Other Miscellaneous         67,008         75,281         8,273           Interest Earnings         4,000         4,559         559           Total Non-Tax Revenues         \$         235,501         \$         81,9443         \$         83,942           TOTAL REVENUES         \$         6,868,090         \$         8,190,602         \$         1,322,512           EXPENDITURES:         \$         4601,190         \$         8,09,92         \$         (23,376)           Inspection and Regulation         30,544         30,003         (541)         \$         (24,198)           Protection and Safety         1,051,376         1,005,877         (45,499)         \$         (461)           Total Resources         \$         8,698,618         \$         8,469,096         \$         (129,522)           Revenues And Gurande Resources         \$         (1,730,528)                                                                                                                                                 | Total Tax Revenues                   | \$ | 6,632,589                 | \$       | 7,871,159 | \$       | 1,238,570                  |
| Disproportionate Share, Net         61,592         87,500         25,908           State & Local Governments         -         -         -         -           Licenses, Fees, Sales and Permits         25,000         70,663         45,663           Other Miscellaneous         67,008         75,281         8,273           Interest Earnings         4,000         4,559         559           Total Non-Tax Revenues         \$ 235,501         \$ 319,443         \$ 83,942           TOTAL REVENUES         \$ 6,868,090         \$ 8,190,602         \$ 1,322,512           EXPENDITURES:         General Government         \$ 487,075         \$ 461,815         \$ (25,260)           General Government         \$ 487,075         \$ 461,815         \$ (25,260)         Health and Welfare         2,390,325         2,352,949         (37,376)           Inspection and Regulation         30,544         30,003         (541)         Education         4,601,190         4,580,992         (20,198)           Protection and Safety         1,01,376         1,005,877         (464,49)         (45,499)         (44,549)           TOTAL EXPENDITURES         \$ 8,598,618         \$ 8,469,096         \$ (129,522)         (27,8494)         \$ 1,192,990         1,192,990           OTHER F                                                                                     |                                      | •  |                           | •        |           | •        |                            |
| State & Local Governments         -         -         -         -           Licenses, Fees, Sales and Permits         25,000         70,663         45,663           Other Miscellaneous         67,008         75,281         8,273           Interest Earnings         4,000         4,559         559           Total Non-Tax Revenues         \$         235,501         \$         319,443         \$         83,942           TOTAL REVENUES         \$         6,866,090         \$         8,190,602         \$         1,322,512           EXPENDITURES:         \$         487,075         \$         461,815         \$         (25,260)           Health and Welfare         2,390,325         2,352,949         (37,376)         1,005,877         (45,499)           Inspection and Regulation         30,544         30,003         (541)         5         (26,198)           Protection and Safety         1,051,376         1,005,877         (45,499)         (45,499)         (461)           TOTAL EXPENDITURES         \$         8,598,618         \$         8,469,096         (129,522)           REVENUES OVER (UNDER) EXPENDITURES         \$         1,1730,528)         \$         (278,494)         \$         1,192,990                                                                                                                                                   | -                                    | \$ |                           | \$       | -         | \$       |                            |
| Licenses, Fees, Sales and Permits         25,000         70,663         45,663           Other Miscellaneous         67,008         75,281         8,273           Interest Earnings         4,000         4,559         559           Total Non-Tax Revenues         \$ 235,501         \$ 319,443         \$ 83,942           TOTAL REVENUES         \$ 6,868,090         \$ 8,190,602         \$ 1,322,512           EXPENDITURES:         \$ 6,868,090         \$ 8,190,602         \$ 1,322,512           General Government         \$ 487,075         \$ 461,815         \$ (25,260)           Health and Welfare         2,390,325         2,352,949         (37,376)           Inspection and Regulation         30,544         30,003         (641)           Education         4,601,190         4,580,992         (20,188)           Protection and Safety         1,051,376         1,005,877         (45,499)           TOTAL EXPENDITURES         \$ 8,598,618         \$ 8,469,096         \$ (129,522)           REVENUES OVER (UNDER) EXPENDITURES         \$ (1,730,528)         \$ (27,8494)         \$ 1,192,990           OTHER FINANCING SOURCES (USES):         General Operating Fund         314,936         290,914         (24,022)           Budget Stabilization Fund         -         18                                                                                 |                                      |    | 61,592                    |          | 87,500    |          | 25,908                     |
| Other Miscellaneous         67,008         75,281         8,273           Interest Earnings         4,000         4,559         559           Total Non-Tax Revenues         \$ 235,501         \$ 319,443         \$ 83,942           TOTAL REVENUES         \$ 6,868,090         \$ 8,190,602         \$ 1,322,512           EXPENDITURES:         \$ 6,868,090         \$ 8,190,602         \$ 1,322,512           EXPENDITURES:         \$ 487,075         \$ 461,815         \$ (25,260)           Health and Welfare         2,330,325         2,352,949         (37,376)           Inspection and Regulation         30,544         30,003         (541)           Education         4,601,190         4,580,992         (20,198)           Protection and Safety         1,051,376         1,005,877         (45,499)           Transportation         51         444         (7)           Natural Resources         \$ (1,730,528)         \$ (278,494)         \$ 1,192,990           OTHER FINANCING SOURCES (USES):         General Operating Fund         -         18         18           TOTAL OTHER FINANCING SOURCES (USES):         \$ 314,936         290,914         (24,022)           Budget Stabilization Fund         -         18         18           T                                                                                                                      |                                      |    | -                         |          | -         |          | -                          |
| Interest Earnings         4,000         4,559         559           Total Non-Tax Revenues         \$         235,501         \$         319,443         \$         83,942           TOTAL REVENUES         \$         6,868,090         \$         8,190,602         \$         1,322,512           EXPENDITURES:         General Government         \$         487,075         \$         461,815         \$         (25,260)           Health and Welfare         2,390,325         2,352,949         (37,376)         (36,41)         30,003         (641)           Education         3,0544         30,003         (641)         4,560,992         (20,188)           Protection and Safety         1,051,376         1,005,877         (45,499)         (45,499)           Transportation         51         444         (7)         38,057         37,416         (641)           TOTAL EXPENDITURES         \$         8,598,618         \$         8,469,096         \$         (129,522)           REVENUES OVER (UNDER) EXPENDITURES         \$         (1,730,528)         \$         (278,494)         \$         1,192,990           OTHER FINANCING SOURCES (USES):         General Operating Fund         -         18         18         18                                                                                                                                            |                                      |    |                           |          | -         |          |                            |
| Total Non-Tax Revenues         \$         235,501         \$         319,443         \$         83,942           TOTAL REVENUES         \$         6,868,090         \$         8,190,602         \$         1,322,512           EXPENDITURES:         General Government         \$         487,075         \$         461,815         \$         (25,260)           Health and Welfare         2,390,325         2,352,949         (37,376)         (37,376)         (37,376)           Inspection and Regulation         30,544         30,003         (541)         (45,499)         (77)           Education         4,601,190         4,580,992         (20,188)         (45,499)         (71)           Natural Resources         38,057         37,416         (641)         (641)           TOTAL EXPENDITURES         \$         8,598,618         \$         8,469,096         \$         (129,522)           REVENUES OVER (UNDER) EXPENDITURES         \$         (1,730,528)         \$         (27,8494)         \$         1,192,990           OTHER FINANCING SOURCES (USES):         General Operating Fund         -         18         18         1           TOTAL OTHER FINANCING SOURCES (USES)         \$         314,936         290,914         (24,022)                                                                                                                       |                                      |    |                           |          |           |          |                            |
| TOTAL REVENUES         \$         6,868,090         \$         8,190,602         \$         1,322,512           EXPENDITURES:         General Government         \$         487,075         \$         461,815         \$         (25,260)           Health and Weifare         \$         2,390,325         2,352,949         (37,376)         (37,376)           Inspection and Regulation         30,544         30,003         (541)           Education         4,601,190         4,580,992         (20,188)           Protection and Safety         1,051,376         1,005,877         (45,499)           Transportation         51         44         (7)           Natural Resources         38,057         37,416         (641)           TOTAL EXPENDITURES         \$         8,598,618         \$         8,469,096         \$         (129,522)           REVENUES OVER (UNDER) EXPENDITURES         \$         1,1730,528)         \$         (278,494)         \$         1,192,990           OTHER FINANCING SOURCES (USES):         General Operating Fund         314,936         290,914         (24,022)           Budget Stabilization Fund         -         18         18         18           TOTAL OTHER FINANCING SOURCES (USES)         \$ <td< td=""><td>C C</td><td></td><td></td><td></td><td></td><td></td><td></td></td<>                                               | C C                                  |    |                           |          |           |          |                            |
| EXPENDITURES:         General Government         \$ 487,075         \$ 461,815         \$ (25,260)           Health and Welfare         2,390,325         2,352,949         (37,376)           Inspection and Regulation         30,544         30,003         (541)           Education         4,601,190         4,580,992         (20,198)           Protection and Safety         1,051,376         1,005,877         (45,499)           Transportation         51         44         (7)           Natural Resources         38,057         37,416         (641)           TOTAL EXPENDITURES         \$ 8,598,618         \$ 4,669,096         \$ (129,522)           REVENUES OVER (UNDER) EXPENDITURES         \$ (1,730,528)         \$ (278,494)         \$ 1,192,990           OTHER FINANCING SOURCES (USES):         General Operating Fund         -         18         18           TOTAL OTHER FINANCING SOURCES (USES)         \$ 314,936         290,914         (24,022)           Budget Stabilization Fund         -         18         18           TOTAL OTHER FINANCING SOURCES (USES)         \$ 314,936         290,932         \$ (24,004)           REVENUES AND OTHER FINANCING SOURCES OVER (UNDER)         \$ (1,415,592)         \$ 12,438         1,168,986           FUND BALANCE, JULY 1,                                                                             | Total Non-Tax Revenues               | \$ | 235,501                   | \$       | 319,443   | \$       | 83,942                     |
| General Government       \$       487,075       \$       461,815       \$       (25,260)         Health and Welfare       2,390,325       2,352,949       (37,376)         Inspection and Regulation       30,544       30,003       (541)         Education       4,601,190       4,580,992       (20,198)         Protection and Safety       1,051,376       1,005,877       (45,499)         Transportation       51       44       (7)         Natural Resources       38,057       37,416       (641)         TOTAL EXPENDITURES       \$       8,598,618       \$       8,469,096       \$       (129,522)         REVENUES OVER (UNDER) EXPENDITURES       \$       8,598,618       \$       290,914       (24,022)         Budget Stabilization Fund       -       -       18       1,192,990         TOTAL OTHER FINANCING SOURCES (USES):       -       14,936       290,914       (24,022)         Budget Stabilization Fund       -       -       18       18         TOTAL OTHER FINANCING SOURCES (USES):       \$       314,936       \$       290,932       \$       (24,004)         REVENUES AND OTHER FINANCING SOURCES OVER (UNDER)       \$       314,936       \$       290,932       \$ </td <td>TOTAL REVENUES</td> <td>\$</td> <td>6,868,090</td> <td>\$</td> <td>8,190,602</td> <td>\$</td> <td>1,322,512</td>                                                                | TOTAL REVENUES                       | \$ | 6,868,090                 | \$       | 8,190,602 | \$       | 1,322,512                  |
| Health and Weifare       2,390,325       2,352,949       (37,376)         Inspection and Regulation       30,544       30,003       (541)         Education       4,601,190       4,580,992       (20,198)         Protection and Safety       1,051,376       1,005,877       (45,499)         Transportation       51       44       (7)         Natural Resources       38,057       37,416       (641)         TOTAL EXPENDITURES       \$ 8,598,618       \$ 8,469,096       \$ (129,522)         REVENUES OVER (UNDER) EXPENDITURES       \$ (1,730,528)       \$ (278,494)       \$ 1,192,990         OTHER FINANCING SOURCES (USES):       General Operating Fund       314,936       290,914       (24,022)         Budget Stabilization Fund       1       18       18       18         TOTAL OTHER FINANCING SOURCES (USES)       \$ 314,936       \$ 290,932       \$ (24,004)         REVENUES AND OTHER FINANCING SOURCES OVER (UNDER)       \$ (1,415,592)       \$ 12,438       1,168,986         FUND BALANCE, JULY 1, 2010       \$ 1,860       \$ 1,860       \$ 1,860       \$ 1,860                                                                                                                                                                                                                                                                                                 | EXPENDITURES:                        |    |                           |          |           |          |                            |
| Inspection and Regulation       30,544       30,003       (541)         Education       4,601,190       4,580,992       (20,198)         Protection and Safety       1,051,376       1,005,877       (45,499)         Transportation       51       44       (7)         Natural Resources       38,057       37,416       (641)         TOTAL EXPENDITURES       \$ 8,598,618       \$ 8,469,096       \$ (129,522)         REVENUES OVER (UNDER) EXPENDITURES       \$ (1,730,528)       \$ (278,494)       \$ 1,192,990         OTHER FINANCING SOURCES (USES):       General Operating Fund       314,936       290,914       (24,022)         Budget Stabilization Fund       -       18       18       18         TOTAL OTHER FINANCING SOURCES (USES)       \$ 314,936       \$ 290,914       (24,022)         Budget Stabilization Fund       -       18       18         TOTAL OTHER FINANCING SOURCES (USES)       \$ 314,936       \$ 290,932       \$ (24,004)         REVENUES AND OTHER FINANCING SOURCES OVER (UNDER)       \$ (1,415,592)       \$ 12,438       1,168,986         FUND BALANCE, JULY 1, 2010       \$ 1,860       \$ 1,860       \$ -                                                                                                                                                                                                                                    | General Government                   | \$ | 487,075                   | \$       | 461,815   | \$       | (25,260)                   |
| Education       4,601,190       4,580,992       (20,198)         Protection and Safety       1,051,376       1,005,877       (45,499)         Transportation       51       44       (7)         Natural Resources       38,057       37,416       (641)         TOTAL EXPENDITURES       \$ 8,598,618       \$ 8,469,096       \$ (129,522)         REVENUES OVER (UNDER) EXPENDITURES       \$ (1,730,528)       \$ (278,494)       \$ 1,192,990         OTHER FINANCING SOURCES (USES):       General Operating Fund       314,936       290,914       (24,022)         Budget Stabilization Fund       -       18       18         TOTAL OTHER FINANCING SOURCES (USES):       -       18       18         REVENUES AND OTHER FINANCING SOURCES (USES)       \$ 314,936       \$ 290,932       \$ (24,004)         REVENUES AND OTHER FINANCING SOURCES OVER (UNDER)       \$ 1,480       \$ 1,168,986         FUND BALANCE, JULY 1, 2010       \$ 1,860       \$ 1,860       \$ -                                                                                                                                                                                                                                                                                                                                                                                                                   | Health and Welfare                   |    | 2,390,325                 |          | 2,352,949 |          | (37,376)                   |
| Protection and Safety       1,051,376       1,005,877       (45,499)         Transportation       51       44       (7)         Natural Resources       38,057       37,416       (641)         TOTAL EXPENDITURES       \$ 8,598,618       \$ 8,469,096       \$ (129,522)         REVENUES OVER (UNDER) EXPENDITURES       \$ (1,730,528)       \$ (278,494)       \$ 1,192,990         OTHER FINANCING SOURCES (USES):       General Operating Fund       314,936       290,914       (24,022)         Budget Stabilization Fund       1       18       18         TOTAL OTHER FINANCING SOURCES (USES):       \$ 314,936       \$ 290,932       \$ (24,004)         REVENUES AND OTHER FINANCING SOURCES (USES)       \$ 314,936       \$ 290,932       \$ (24,004)         REVENUES AND OTHER FINANCING USES       \$ (1,415,592)       \$ 12,438       \$ 1,168,986         FUND BALANCE, JULY 1, 2010       \$ 1,860       \$ 1,860       \$                                                                                                                                                                                                                                                                                                                                                                                                                                                      | Inspection and Regulation            |    | 30,544                    |          | 30,003    |          | (541)                      |
| Transportation       51       44       (7)         Natural Resources       38,057       37,416       (641)         TOTAL EXPENDITURES       \$ 8,598,618       \$ 8,469,096       \$ (129,522)         REVENUES OVER (UNDER) EXPENDITURES       \$ (1,730,528)       \$ (278,494)       \$ 1,192,990         OTHER FINANCING SOURCES (USES):       General Operating Fund       314,936       290,914       (24,022)         Budget Stabilization Fund       -       18       18         TOTAL OTHER FINANCING SOURCES (USES)       \$ 314,936       \$ 290,932       \$ (24,004)         REVENUES AND OTHER FINANCING SOURCES OVER (UNDER)       \$ 314,936       \$ 290,932       \$ (24,004)         REVENUES AND OTHER FINANCING SOURCES OVER (UNDER)       \$ (1,415,592)       \$ 12,438       \$ 1,168,986         FUND BALANCE, JULY 1, 2010       \$ 1,860       \$ 1,860       \$ -                                                                                                                                                                                                                                                                                                                                                                                                                                                                                                            | Education                            |    | 4,601,190                 |          | 4,580,992 |          | (20,198)                   |
| Natural Resources       38,057       37,416       (641)         TOTAL EXPENDITURES       \$ 8,598,618       \$ 8,469,096       \$ (129,522)         REVENUES OVER (UNDER) EXPENDITURES       \$ (1,730,528)       \$ (278,494)       \$ 1,192,990         OTHER FINANCING SOURCES (USES):       General Operating Fund       314,936       290,914       (24,022)         Budget Stabilization Fund       -       18       18         TOTAL OTHER FINANCING SOURCES (USES)       \$ 314,936       \$ 290,932       \$ (24,004)         REVENUES AND OTHER FINANCING SOURCES (USES)       \$ (1,415,592)       \$ 12,438       \$ 1,168,986         FUND BALANCE, JULY 1, 2010       \$ 1,860       \$ 1,860       \$ -                                                                                                                                                                                                                                                                                                                                                                                                                                                                                                                                                                                                                                                                                   | Protection and Safety                |    | 1,051,376                 |          | 1,005,877 |          | (45,499)                   |
| TOTAL EXPENDITURES       \$       8,598,618       \$       8,469,096       \$       (129,522)         REVENUES OVER (UNDER) EXPENDITURES       \$       (1,730,528)       \$       (278,494)       \$       1,192,990         OTHER FINANCING SOURCES (USES):<br>General Operating Fund<br>Transfers In - Other       314,936       290,914       (24,022)         Budget Stabilization Fund<br>Transfers In       -       18       18         TOTAL OTHER FINANCING SOURCES (USES)       \$       314,936       \$       290,914       (24,022)         Budget Stabilization Fund<br>Transfers In       -       18       18       18         TOTAL OTHER FINANCING SOURCES (USES)<br>EXPENDITURES AND OTHER FINANCING SOURCES OVER (UNDER)<br>EXPENDITURES AND OTHER FINANCING USES       \$       314,936       \$       290,932       \$       (24,004)         FUND BALANCE, JULY 1, 2010       \$       1,860       \$       1,168,986                                                                                                                                                                                                                                                                                                                                                                                                                                                              | Transportation                       |    | 51                        |          | 44        |          | (7)                        |
| REVENUES OVER (UNDER) EXPENDITURES       \$ (1,730,528)       \$ (278,494)       \$ 1,192,990         OTHER FINANCING SOURCES (USES):<br>General Operating Fund<br>Transfers In - Other       314,936       290,914       (24,022)         Budget Stabilization Fund<br>Transfers In       18       18         TOTAL OTHER FINANCING SOURCES (USES)       \$ 314,936       290,932       \$ (24,004)         REVENUES AND OTHER FINANCING SOURCES (USES)       \$ (1,415,592)       \$ 12,438       \$ 1,168,986         FUND BALANCE, JULY 1, 2010       \$ 1,860       \$ 1,860       \$ 1,860       \$ 1,860                                                                                                                                                                                                                                                                                                                                                                                                                                                                                                                                                                                                                                                                                                                                                                                          | Natural Resources                    |    | 38,057                    |          | 37,416    |          | (641)                      |
| OTHER FINANCING SOURCES (USES):<br>General Operating Fund<br>Transfers In - Other314,936290,914(24,022)Budget Stabilization Fund<br>Transfers In-1818TOTAL OTHER FINANCING SOURCES (USES)\$ 314,936\$ 290,932\$ (24,004)REVENUES AND OTHER FINANCING SOURCES OVER (UNDER)<br>EXPENDITURES AND OTHER FINANCING USES\$ (1,415,592)\$ 12,438\$ 1,168,986FUND BALANCE, JULY 1, 2010\$ 1,860\$ 1,860\$ 1,860\$ 1,860\$ 1,860                                                                                                                                                                                                                                                                                                                                                                                                                                                                                                                                                                                                                                                                                                                                                                                                                                                                                                                                                                                  | TOTAL EXPENDITURES                   | \$ | 8,598,618                 | \$       | 8,469,096 | \$       | (129,522)                  |
| General Operating Fund       314,936       290,914       (24,022)         Budget Stabilization Fund       -       18       18         TOTAL OTHER FINANCING SOURCES (USES)       \$ 314,936       \$ 290,932       \$ (24,004)         REVENUES AND OTHER FINANCING SOURCES OVER (UNDER)       \$ (1,415,592)       \$ 12,438       \$ 1,168,986         FUND BALANCE, JULY 1, 2010       \$ 1,860       \$ 1,860       \$ 1,860       \$ 1,860       \$ 1,860                                                                                                                                                                                                                                                                                                                                                                                                                                                                                                                                                                                                                                                                                                                                                                                                                                                                                                                                           | REVENUES OVER (UNDER) EXPENDITURES   | \$ | (1,730,528)               | \$       | (278,494) | \$       | 1,192,990                  |
| Transfers In - Other       314,936       290,914       (24,022)         Budget Stabilization Fund       -       18       18         Transfers In       -       18       18         TOTAL OTHER FINANCING SOURCES (USES)       \$ 314,936       \$ 290,932       \$ (24,004)         REVENUES AND OTHER FINANCING SOURCES OVER (UNDER)       \$ (1,415,592)       \$ 12,438       \$ 1,168,986         FUND BALANCE, JULY 1, 2010       \$ 1,860       \$ 1,860       \$ 2,000       -                                                                                                                                                                                                                                                                                                                                                                                                                                                                                                                                                                                                                                                                                                                                                                                                                                                                                                                    |                                      |    |                           |          |           |          |                            |
| Transfers In       -       18       18         TOTAL OTHER FINANCING SOURCES (USES)       \$ 314,936       \$ 290,932       \$ (24,004)         REVENUES AND OTHER FINANCING SOURCES OVER (UNDER)       \$ (1,415,592)       \$ 12,438       \$ 1,168,986         FUND BALANCE, JULY 1, 2010       \$ 1,860       \$ 1,860       \$ -                                                                                                                                                                                                                                                                                                                                                                                                                                                                                                                                                                                                                                                                                                                                                                                                                                                                                                                                                                                                                                                                    | Transfers In - Other                 |    | 314,936                   |          | 290,914   |          | (24,022)                   |
| REVENUES AND OTHER FINANCING SOURCES OVER (UNDER)         \$         (1,415,592)         \$         12,438         \$         1,168,986           FUND BALANCE, JULY 1, 2010         \$         1,860         \$         1,860         \$         -                                                                                                                                                                                                                                                                                                                                                                                                                                                                                                                                                                                                                                                                                                                                                                                                                                                                                                                                                                                                                                                                                                                                                      |                                      |    | -                         |          | 18        |          | 18                         |
| EXPENDITURES AND OTHER FINANCING USES       \$ (1,415,592)       \$ 12,438       \$ 1,168,986         FUND BALANCE, JULY 1, 2010       \$ 1,860       \$ 1,860       \$ -                                                                                                                                                                                                                                                                                                                                                                                                                                                                                                                                                                                                                                                                                                                                                                                                                                                                                                                                                                                                                                                                                                                                                                                                                                | TOTAL OTHER FINANCING SOURCES (USES) | \$ | 314,936                   | \$       | 290,932   | \$       | (24,004)                   |
|                                                                                                                                                                                                                                                                                                                                                                                                                                                                                                                                                                                                                                                                                                                                                                                                                                                                                                                                                                                                                                                                                                                                                                                                                                                                                                                                                                                                          |                                      | \$ | (1,415,592)               | \$       | 12,438    | \$       | 1,168,986                  |
|                                                                                                                                                                                                                                                                                                                                                                                                                                                                                                                                                                                                                                                                                                                                                                                                                                                                                                                                                                                                                                                                                                                                                                                                                                                                                                                                                                                                          | FUND BALANCE, JULY 1, 2010           | \$ | 1,860                     | \$       | 1,860     | \$       | -                          |
|                                                                                                                                                                                                                                                                                                                                                                                                                                                                                                                                                                                                                                                                                                                                                                                                                                                                                                                                                                                                                                                                                                                                                                                                                                                                                                                                                                                                          | FUND BALANCE, JUNE 30, 2011          | \$ | (1,413,732)               | \$       | 14,298    | \$       | 1,168,986                  |