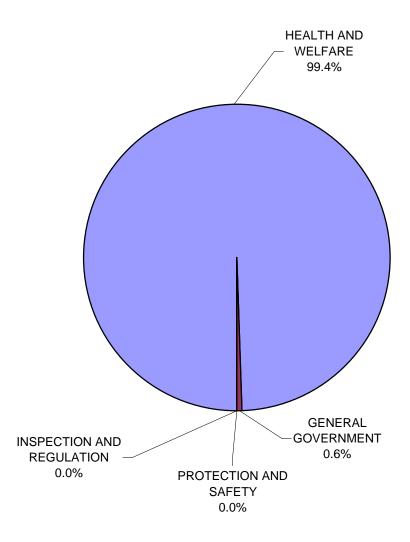

# General Fund Revenues, Expenditures, and Ending Fund Balance (in thousands)

### STATE OF ARIZONA GENERAL FUND STATEMENT OF REVENUES, EXPENDITURES AND CHANGES IN FUND BALANCE APPROPRIATION (BUDGET) TO ACTUAL FOR THE FISCAL YEAR ENDED JUNE 30, 2011 (expressed in thousands)

| Taxes:         Sales and Use         \$ 3,476,312         \$ 4,383,799         \$ 907,487           Income         2,666,801         2,949,754         282,953           Property         20,000         22,239         2,239           Luxury         54,876         55,599         (1,277)           Insurance Premium         412,600         413,212         612           Motor Vehicle License         -         47,283         47,233           Estate         500         437         (63)           Other Taxes         1,500         836         (644)           Total Tax Revenues:         -         -         -           Lottery Proceeds         \$ 77,901         \$ 81,440         \$ 3,539           Disproportionate Share, Net         61,592         \$ 77,001         \$ 81,440         \$ 3,539           Disproportionate Share, Net         5 2,500         \$ 77,001         \$ 81,440         \$ 3,539           Total Nor-Tax Revenues         2,5000         70,663         45,663           Total Nor-Tax Revenues         \$ 2,35,501         \$ 319,443         \$ 83,942           Total Nor-Tax Revenues         \$ 2,35,501         \$ 319,443         \$ 83,942           Total Nor-Tax Revenues         \$ 2,35,2494 </th <th>REVENUES:</th> <th></th> <th>Appropriation<br/>(Budget)</th> <th></th> <th>Actual</th> <th></th> <th>Favorable<br/>(Unfavorable)</th> | REVENUES:                            |    | Appropriation<br>(Budget) |          | Actual    |          | Favorable<br>(Unfavorable) |
|----------------------------------------------------------------------------------------------------------------------------------------------------------------------------------------------------------------------------------------------------------------------------------------------------------------------------------------------------------------------------------------------------------------------------------------------------------------------------------------------------------------------------------------------------------------------------------------------------------------------------------------------------------------------------------------------------------------------------------------------------------------------------------------------------------------------------------------------------------------------------------------------------------------------------------------------------------------------------------------------------------------------------------------------------------------------------------------------------------------------------------------------------------------------------------------------------------------------------------------------------------------------------------------------------------------------------------------------------------------------------------------------------------|--------------------------------------|----|---------------------------|----------|-----------|----------|----------------------------|
| Income         2,666,801         2,949,754         282,953           Property         20,000         22,239         2,239         2,239           Luxury         54,876         53,599         (1,277)           Insurance Premium         412,600         413,212         612           Motor Vehicle License         -         47,283         47,283           Estate         500         437         (63)           Other Taxes         \$         6,632,589         \$         7,871,159         \$         1,238,570           Non-Tax Revenues:         Lottery Proceeds         \$         7,7901         \$         81,440         \$         3,539           Disproportionate Share, Net         61,592         87,500         25,908         3         44,563           Other Miceallaneous         67,008         7,5231         8,273         Interest Earnings         4,000         4,559         559           Total Non-Tax Revenues         \$         23,5501         \$         319,443         \$         83,942           EXPENDITURES:         General Government         \$         4,677         \$         461,815         \$         (25,260)           Health and Welfare         2,390,325         2,352,949                                                                                                                                                                 |                                      | •  |                           | •        |           | •        |                            |
| Property         20,000         22.239         2.238           Luxury         54,876         53,599         (1,277)           Insurance Premium         412,600         413,212         612           Motor Vehicle License         -         47,283         47,283           Estate         500         437         (68)           Other Taxes         1,500         836         (664)           Total Tax Revenues:         \$         6,632,589         \$         7,871,159         \$         1,236,570           Non-Tax Revenues:         Lotney Proceeds         \$         77,901         \$         81,440         \$         3,539           Lotney Proceeds         \$         77,901         \$         81,440         \$         3,539           Disproportionate Share, Net         -         -         -         -         -         -         -         -         -         -         -         -         -         -         -         -         -         -         -         -         -         -         -         -         -         -         -         -         -         -         -         -         -         -         -         -         -                                                                                                                                                                                                                             |                                      | \$ |                           | \$       |           | \$       |                            |
| Luxury         54,876         53,599         (1,277)           Insurance Premium         412,600         413,212         612           Motor Vehicle License         -         47,283         47,283           Estate         500         437         (63)           Other Taxes         5         6,632,589         \$         7,871,159         \$         1,236,570           Non-Tax Revenues:         Lotery Proceeds         \$         7,901         \$         81,440         \$         3,539           Disproportionate Share, Net         61,592         87,500         25,900         75,281         8,273           Interest Earnings         4,000         4,559         559         1,232,571         \$         81,84,663           Other Miscellaneous         \$         2,350,151         \$         319,443         \$         8,273           Total Revenues         \$         2,362,501         \$         319,443         \$         8,3942           Total Revenues         \$         2,362,501         \$         319,443         \$         8,3942           Total Revenues         \$         4,87,075         \$         461,815         \$         (2,526)           General Government         <                                                                                                                                                                         |                                      |    |                           |          |           |          |                            |
| Insurance Premium         412,600         413,212         612           Motor Vehicle License         -         47,283         47,283           Estate         500         437         (663)           Other Taxes                                                                                                                                                                                                                                                                                                                                                                                                                                                                                                                                                                                                                                                                                                                                                                                                                                                                                                                                                                                                                                                                                                                                                                                       |                                      |    |                           |          | -         |          |                            |
| Motor Vehicle License         47,283         47,283           Estate         500         437         (63)           Other Taxes         \$         6,632,589         \$         7,871,159         \$         1,238,570           Non-Tax Revenues:         \$         6,632,589         \$         7,871,159         \$         1,238,570           Non-Tax Revenues:         \$         61,592         \$         87,500         25,908           Disproportionate Share, Net         61,592         \$         87,500         25,908           State & Local Governments         \$         25,000         70,663         45,663           Other Miscellaneous         67,008         75,281         8,273           Interest Earnings         4,000         4,559         559           Total Non-Tax Revenues         \$         2,390,325         2,352,949         (37,376)           General Government         \$         487,075         \$         461,815         \$         (25,260)           Health and Welfare         2,390,325         2,352,949         (37,376)         \$         461,815         \$         (25,260)           Protection and Safety         1,061,376         1,005,877         (45,499)         (44,70) <t< td=""><td>•</td><td></td><td></td><td></td><td></td><td></td><td></td></t<>                                                                           | •                                    |    |                           |          |           |          |                            |
| Estate         500         437         (63)           Other Taxes         1,500         836         (664)           Total Tax Revenues         \$         6,632,589         \$         7,871,159         \$         1,238,570           Non-Tax Revenues:         Lottery Proceeds         \$         77,901         \$         81,440         \$         3,539           Disproportionate Share, Net         61,592         87,500         25,908         25,000         70,663         465,663           Other Miscellaneous         67,008         75,281         8,273         Interest Earnings         4,000         4,559         559           Total Non-Tax Revenues         \$         235,501         \$         319,443         \$         83,942           TOTAL REVENUES         \$         6,868,090         \$         8,190,602         \$         1,322,512           EXPENDITURES:         \$         6,868,090         \$         8,190,602         \$         1,322,512           EAPENDITURES:         \$         6,868,090         \$         8,190,602         \$         1,322,512           Inspection and Safety         1,051,376         1,005,877         (46,49)         \$         1,222,512           Total Nenguiatio                                                                                                                                                  |                                      |    | 412,600                   |          |           |          |                            |
| Other Taxes         1,500         836         (664)           Total Tax Revenues         \$         6.632,599         \$         7.871,159         \$         1.238,570           Non-Tax Revenues:         1,500         \$         81,440         \$         3,539           Disproportionate Share, Net         61,592         87,500         25,908           State & Local Governments         -         -         -         -           Licenses, Fees, Sales and Permits         25,000         70,663         45,663           Other Miscellaneous         67,008         75,281         8,273           Interest Earnings         4,000         4,559         559           Total Non-Tax Revenues         \$         235,501         \$         319,443         \$         83,942           TOTAL REVENUES         \$         6,668,090         \$         8,190,602         \$         1,322,512           EXPENDITURES:         \$         6,668,090         \$         8,190,602         \$         1,322,512           EXPENDITURES:         \$         6,610,190         4,560,992         (20,198)         (73,376)           Inspection and Safety         1,051,376         1,005,877         (45,499)         (45,419)                                                                                                                                                                |                                      |    | -                         |          | -         |          |                            |
| Total Tax Revenues         \$         6.632.589         \$         7.871.159         \$         1.238.570           Non-Tax Revenues:<br>Lottery Proceeds         \$         77.901         \$         81.440         \$         3.539           Disproportionate Share, Net         61.592         87.500         25.908         25.908           State & Local Governments         -         -         -         -           Licenses, Fees, Sales and Permits         25,000         70.663         45.663         0ther Miscellaneous         67.008         75.211         8.273           Interest Earnings         4,000         4.559         559         559         559         559         1.322.512           EXPENDITURES:         \$         6.868.090         \$         8.190.602         \$         1.322.512           EXPENDITURES:         \$         487.075         \$         461.815         \$         (25.260)           Inspection and Regulation         3.0544         30.003         (541)         \$         (25.260)         \$         (45.499)           Transportation         5         1.051.376         1.005.877         (45.499)         \$         (129.522)         \$         (129.522)         \$         (129.522)         \$                                                                                                                               |                                      |    |                           |          |           |          | . ,                        |
| Non-Tax Revenues:<br>Lottery Proceeds         \$         77,901         \$         81,440         \$         3,539           Disproportionate Share, Net         61,592         87,500         25,908           State & Local Governments         -         -         -         -           Licenses, Fees, Sales and Permits         25,000         70,663         45,663           Other Miscellaneous         67,008         75,281         8,273           Interest Earnings         4,000         4,559         559           Total Non-Tax Revenues         \$         235,501         \$         319,443         \$         83,942           TOTAL REVENUES         \$         6,686,090         \$         8,190,602         \$         1,322,512           EXPENDITURES:         \$         6,668,090         \$         8,190,602         \$         1,322,512           EXPENDITURES:         \$         46,01,190         \$         8,190,602         \$         1,322,512           EXPENDITURES:         \$         487,075         \$         461,815         \$         (25,260)           Health and Welfare         \$         2,390,325         2,352,949         (37,376)         \$         1,6419         \$         (24,049) <td< td=""><td></td><td>¢</td><td></td><td><b>^</b></td><td></td><td><b>^</b></td><td></td></td<>                                                   |                                      | ¢  |                           | <b>^</b> |           | <b>^</b> |                            |
| Lottery Proceeds         \$         77,901         \$         81,440         \$         3,539           Disproportionate Share, Net         61,592         87,500         25,908           State & Local Governments         -         -         -           Licenses, Fees, Sales and Permits         25,000         70,663         45,663           Other Miscellaneous         67,008         75,281         8,273           Interest Earnings         4,000         4,559         559           Total Non-Tax Revenues         \$         235,501         \$         81,9443         \$         83,942           TOTAL REVENUES         \$         6,868,090         \$         8,190,602         \$         1,322,512           EXPENDITURES:         \$         4601,190         \$         8,09,92         \$         (23,376)           Inspection and Regulation         30,544         30,003         (541)         \$         (24,198)           Protection and Safety         1,051,376         1,005,877         (45,499)         \$         (461)           Total Resources         \$         8,698,618         \$         8,469,096         \$         (129,522)           Revenues And Gurande Resources         \$         (1,730,528)                                                                                                                                                 | Total Tax Revenues                   | \$ | 6,632,589                 | \$       | 7,871,159 | \$       | 1,238,570                  |
| Disproportionate Share, Net         61,592         87,500         25,908           State & Local Governments         -         -         -         -           Licenses, Fees, Sales and Permits         25,000         70,663         45,663           Other Miscellaneous         67,008         75,281         8,273           Interest Earnings         4,000         4,559         559           Total Non-Tax Revenues         \$ 235,501         \$ 319,443         \$ 83,942           TOTAL REVENUES         \$ 6,868,090         \$ 8,190,602         \$ 1,322,512           EXPENDITURES:         General Government         \$ 487,075         \$ 461,815         \$ (25,260)           General Government         \$ 487,075         \$ 461,815         \$ (25,260)         Health and Welfare         2,390,325         2,352,949         (37,376)           Inspection and Regulation         30,544         30,003         (541)         Education         4,601,190         4,580,992         (20,198)           Protection and Safety         1,01,376         1,005,877         (464,49)         (45,499)         (44,549)           TOTAL EXPENDITURES         \$ 8,598,618         \$ 8,469,096         \$ (129,522)         (27,8494)         \$ 1,192,990         1,192,990           OTHER F                                                                                     |                                      | •  |                           | •        |           | •        |                            |
| State & Local Governments         -         -         -         -           Licenses, Fees, Sales and Permits         25,000         70,663         45,663           Other Miscellaneous         67,008         75,281         8,273           Interest Earnings         4,000         4,559         559           Total Non-Tax Revenues         \$         235,501         \$         319,443         \$         83,942           TOTAL REVENUES         \$         6,866,090         \$         8,190,602         \$         1,322,512           EXPENDITURES:         \$         487,075         \$         461,815         \$         (25,260)           Health and Welfare         2,390,325         2,352,949         (37,376)         1,005,877         (45,499)           Inspection and Regulation         30,544         30,003         (541)         5         (26,198)           Protection and Safety         1,051,376         1,005,877         (45,499)         (45,499)         (461)           TOTAL EXPENDITURES         \$         8,598,618         \$         8,469,096         (129,522)           REVENUES OVER (UNDER) EXPENDITURES         \$         1,1730,528)         \$         (278,494)         \$         1,192,990                                                                                                                                                   | -                                    | \$ |                           | \$       | -         | \$       |                            |
| Licenses, Fees, Sales and Permits         25,000         70,663         45,663           Other Miscellaneous         67,008         75,281         8,273           Interest Earnings         4,000         4,559         559           Total Non-Tax Revenues         \$ 235,501         \$ 319,443         \$ 83,942           TOTAL REVENUES         \$ 6,868,090         \$ 8,190,602         \$ 1,322,512           EXPENDITURES:         \$ 6,868,090         \$ 8,190,602         \$ 1,322,512           General Government         \$ 487,075         \$ 461,815         \$ (25,260)           Health and Welfare         2,390,325         2,352,949         (37,376)           Inspection and Regulation         30,544         30,003         (641)           Education         4,601,190         4,580,992         (20,188)           Protection and Safety         1,051,376         1,005,877         (45,499)           TOTAL EXPENDITURES         \$ 8,598,618         \$ 8,469,096         \$ (129,522)           REVENUES OVER (UNDER) EXPENDITURES         \$ (1,730,528)         \$ (27,8494)         \$ 1,192,990           OTHER FINANCING SOURCES (USES):         General Operating Fund         314,936         290,914         (24,022)           Budget Stabilization Fund         -         18                                                                                 |                                      |    | 61,592                    |          | 87,500    |          | 25,908                     |
| Other Miscellaneous         67,008         75,281         8,273           Interest Earnings         4,000         4,559         559           Total Non-Tax Revenues         \$ 235,501         \$ 319,443         \$ 83,942           TOTAL REVENUES         \$ 6,868,090         \$ 8,190,602         \$ 1,322,512           EXPENDITURES:         \$ 6,868,090         \$ 8,190,602         \$ 1,322,512           EXPENDITURES:         \$ 487,075         \$ 461,815         \$ (25,260)           Health and Welfare         2,330,325         2,352,949         (37,376)           Inspection and Regulation         30,544         30,003         (541)           Education         4,601,190         4,580,992         (20,198)           Protection and Safety         1,051,376         1,005,877         (45,499)           Transportation         51         444         (7)           Natural Resources         \$ (1,730,528)         \$ (278,494)         \$ 1,192,990           OTHER FINANCING SOURCES (USES):         General Operating Fund         -         18         18           TOTAL OTHER FINANCING SOURCES (USES):         \$ 314,936         290,914         (24,022)           Budget Stabilization Fund         -         18         18           T                                                                                                                      |                                      |    | -                         |          | -         |          | -                          |
| Interest Earnings         4,000         4,559         559           Total Non-Tax Revenues         \$         235,501         \$         319,443         \$         83,942           TOTAL REVENUES         \$         6,868,090         \$         8,190,602         \$         1,322,512           EXPENDITURES:         General Government         \$         487,075         \$         461,815         \$         (25,260)           Health and Welfare         2,390,325         2,352,949         (37,376)         (36,41)         30,003         (641)           Education         3,0544         30,003         (641)         4,560,992         (20,188)           Protection and Safety         1,051,376         1,005,877         (45,499)         (45,499)           Transportation         51         444         (7)         38,057         37,416         (641)           TOTAL EXPENDITURES         \$         8,598,618         \$         8,469,096         \$         (129,522)           REVENUES OVER (UNDER) EXPENDITURES         \$         (1,730,528)         \$         (278,494)         \$         1,192,990           OTHER FINANCING SOURCES (USES):         General Operating Fund         -         18         18         18                                                                                                                                            |                                      |    |                           |          | -         |          |                            |
| Total Non-Tax Revenues         \$         235,501         \$         319,443         \$         83,942           TOTAL REVENUES         \$         6,868,090         \$         8,190,602         \$         1,322,512           EXPENDITURES:         General Government         \$         487,075         \$         461,815         \$         (25,260)           Health and Welfare         2,390,325         2,352,949         (37,376)         (37,376)         (37,376)           Inspection and Regulation         30,544         30,003         (541)         (45,499)         (77)           Education         4,601,190         4,580,992         (20,188)         (45,499)         (71)           Natural Resources         38,057         37,416         (641)         (641)           TOTAL EXPENDITURES         \$         8,598,618         \$         8,469,096         \$         (129,522)           REVENUES OVER (UNDER) EXPENDITURES         \$         (1,730,528)         \$         (27,8494)         \$         1,192,990           OTHER FINANCING SOURCES (USES):         General Operating Fund         -         18         18         1           TOTAL OTHER FINANCING SOURCES (USES)         \$         314,936         290,914         (24,022)                                                                                                                       |                                      |    |                           |          |           |          |                            |
| TOTAL REVENUES         \$         6,868,090         \$         8,190,602         \$         1,322,512           EXPENDITURES:         General Government         \$         487,075         \$         461,815         \$         (25,260)           Health and Weifare         \$         2,390,325         2,352,949         (37,376)         (37,376)           Inspection and Regulation         30,544         30,003         (541)           Education         4,601,190         4,580,992         (20,188)           Protection and Safety         1,051,376         1,005,877         (45,499)           Transportation         51         44         (7)           Natural Resources         38,057         37,416         (641)           TOTAL EXPENDITURES         \$         8,598,618         \$         8,469,096         \$         (129,522)           REVENUES OVER (UNDER) EXPENDITURES         \$         1,1730,528)         \$         (278,494)         \$         1,192,990           OTHER FINANCING SOURCES (USES):         General Operating Fund         314,936         290,914         (24,022)           Budget Stabilization Fund         -         18         18         18           TOTAL OTHER FINANCING SOURCES (USES)         \$ <td< td=""><td>C C</td><td></td><td></td><td></td><td></td><td></td><td></td></td<>                                               | C C                                  |    |                           |          |           |          |                            |
| EXPENDITURES:         General Government         \$ 487,075         \$ 461,815         \$ (25,260)           Health and Welfare         2,390,325         2,352,949         (37,376)           Inspection and Regulation         30,544         30,003         (541)           Education         4,601,190         4,580,992         (20,198)           Protection and Safety         1,051,376         1,005,877         (45,499)           Transportation         51         44         (7)           Natural Resources         38,057         37,416         (641)           TOTAL EXPENDITURES         \$ 8,598,618         \$ 4,669,096         \$ (129,522)           REVENUES OVER (UNDER) EXPENDITURES         \$ (1,730,528)         \$ (278,494)         \$ 1,192,990           OTHER FINANCING SOURCES (USES):         General Operating Fund         -         18         18           TOTAL OTHER FINANCING SOURCES (USES)         \$ 314,936         290,914         (24,022)           Budget Stabilization Fund         -         18         18           TOTAL OTHER FINANCING SOURCES (USES)         \$ 314,936         290,932         \$ (24,004)           REVENUES AND OTHER FINANCING SOURCES OVER (UNDER)         \$ (1,415,592)         \$ 12,438         1,168,986           FUND BALANCE, JULY 1,                                                                             | Total Non-Tax Revenues               | \$ | 235,501                   | \$       | 319,443   | \$       | 83,942                     |
| General Government       \$       487,075       \$       461,815       \$       (25,260)         Health and Welfare       2,390,325       2,352,949       (37,376)         Inspection and Regulation       30,544       30,003       (541)         Education       4,601,190       4,580,992       (20,198)         Protection and Safety       1,051,376       1,005,877       (45,499)         Transportation       51       44       (7)         Natural Resources       38,057       37,416       (641)         TOTAL EXPENDITURES       \$       8,598,618       \$       8,469,096       \$       (129,522)         REVENUES OVER (UNDER) EXPENDITURES       \$       8,598,618       \$       290,914       (24,022)         Budget Stabilization Fund       -       -       18       1,192,990         TOTAL OTHER FINANCING SOURCES (USES):       -       14,936       290,914       (24,022)         Budget Stabilization Fund       -       -       18       18         TOTAL OTHER FINANCING SOURCES (USES):       \$       314,936       \$       290,932       \$       (24,004)         REVENUES AND OTHER FINANCING SOURCES OVER (UNDER)       \$       314,936       \$       290,932       \$ </td <td>TOTAL REVENUES</td> <td>\$</td> <td>6,868,090</td> <td>\$</td> <td>8,190,602</td> <td>\$</td> <td>1,322,512</td>                                                                | TOTAL REVENUES                       | \$ | 6,868,090                 | \$       | 8,190,602 | \$       | 1,322,512                  |
| Health and Weifare       2,390,325       2,352,949       (37,376)         Inspection and Regulation       30,544       30,003       (541)         Education       4,601,190       4,580,992       (20,198)         Protection and Safety       1,051,376       1,005,877       (45,499)         Transportation       51       44       (7)         Natural Resources       38,057       37,416       (641)         TOTAL EXPENDITURES       \$ 8,598,618       \$ 8,469,096       \$ (129,522)         REVENUES OVER (UNDER) EXPENDITURES       \$ (1,730,528)       \$ (278,494)       \$ 1,192,990         OTHER FINANCING SOURCES (USES):       General Operating Fund       314,936       290,914       (24,022)         Budget Stabilization Fund       1       18       18       18         TOTAL OTHER FINANCING SOURCES (USES)       \$ 314,936       \$ 290,932       \$ (24,004)         REVENUES AND OTHER FINANCING SOURCES OVER (UNDER)       \$ (1,415,592)       \$ 12,438       1,168,986         FUND BALANCE, JULY 1, 2010       \$ 1,860       \$ 1,860       \$ 1,860       \$ 1,860                                                                                                                                                                                                                                                                                                 | EXPENDITURES:                        |    |                           |          |           |          |                            |
| Inspection and Regulation       30,544       30,003       (541)         Education       4,601,190       4,580,992       (20,198)         Protection and Safety       1,051,376       1,005,877       (45,499)         Transportation       51       44       (7)         Natural Resources       38,057       37,416       (641)         TOTAL EXPENDITURES       \$ 8,598,618       \$ 8,469,096       \$ (129,522)         REVENUES OVER (UNDER) EXPENDITURES       \$ (1,730,528)       \$ (278,494)       \$ 1,192,990         OTHER FINANCING SOURCES (USES):       General Operating Fund       314,936       290,914       (24,022)         Budget Stabilization Fund       -       18       18       18         TOTAL OTHER FINANCING SOURCES (USES)       \$ 314,936       \$ 290,914       (24,022)         Budget Stabilization Fund       -       18       18         TOTAL OTHER FINANCING SOURCES (USES)       \$ 314,936       \$ 290,932       \$ (24,004)         REVENUES AND OTHER FINANCING SOURCES OVER (UNDER)       \$ (1,415,592)       \$ 12,438       1,168,986         FUND BALANCE, JULY 1, 2010       \$ 1,860       \$ 1,860       \$ -                                                                                                                                                                                                                                    | General Government                   | \$ | 487,075                   | \$       | 461,815   | \$       | (25,260)                   |
| Education       4,601,190       4,580,992       (20,198)         Protection and Safety       1,051,376       1,005,877       (45,499)         Transportation       51       44       (7)         Natural Resources       38,057       37,416       (641)         TOTAL EXPENDITURES       \$ 8,598,618       \$ 8,469,096       \$ (129,522)         REVENUES OVER (UNDER) EXPENDITURES       \$ (1,730,528)       \$ (278,494)       \$ 1,192,990         OTHER FINANCING SOURCES (USES):       General Operating Fund       314,936       290,914       (24,022)         Budget Stabilization Fund       -       18       18         TOTAL OTHER FINANCING SOURCES (USES):       -       18       18         REVENUES AND OTHER FINANCING SOURCES (USES)       \$ 314,936       \$ 290,932       \$ (24,004)         REVENUES AND OTHER FINANCING SOURCES OVER (UNDER)       \$ 1,480       \$ 1,168,986         FUND BALANCE, JULY 1, 2010       \$ 1,860       \$ 1,860       \$ -                                                                                                                                                                                                                                                                                                                                                                                                                   | Health and Welfare                   |    | 2,390,325                 |          | 2,352,949 |          | (37,376)                   |
| Protection and Safety       1,051,376       1,005,877       (45,499)         Transportation       51       44       (7)         Natural Resources       38,057       37,416       (641)         TOTAL EXPENDITURES       \$ 8,598,618       \$ 8,469,096       \$ (129,522)         REVENUES OVER (UNDER) EXPENDITURES       \$ (1,730,528)       \$ (278,494)       \$ 1,192,990         OTHER FINANCING SOURCES (USES):       General Operating Fund       314,936       290,914       (24,022)         Budget Stabilization Fund       1       18       18         TOTAL OTHER FINANCING SOURCES (USES):       \$ 314,936       \$ 290,932       \$ (24,004)         REVENUES AND OTHER FINANCING SOURCES (USES)       \$ 314,936       \$ 290,932       \$ (24,004)         REVENUES AND OTHER FINANCING USES       \$ (1,415,592)       \$ 12,438       \$ 1,168,986         FUND BALANCE, JULY 1, 2010       \$ 1,860       \$ 1,860       \$                                                                                                                                                                                                                                                                                                                                                                                                                                                      | Inspection and Regulation            |    | 30,544                    |          | 30,003    |          | (541)                      |
| Transportation       51       44       (7)         Natural Resources       38,057       37,416       (641)         TOTAL EXPENDITURES       \$ 8,598,618       \$ 8,469,096       \$ (129,522)         REVENUES OVER (UNDER) EXPENDITURES       \$ (1,730,528)       \$ (278,494)       \$ 1,192,990         OTHER FINANCING SOURCES (USES):       General Operating Fund       314,936       290,914       (24,022)         Budget Stabilization Fund       -       18       18         TOTAL OTHER FINANCING SOURCES (USES)       \$ 314,936       \$ 290,932       \$ (24,004)         REVENUES AND OTHER FINANCING SOURCES OVER (UNDER)       \$ 314,936       \$ 290,932       \$ (24,004)         REVENUES AND OTHER FINANCING SOURCES OVER (UNDER)       \$ (1,415,592)       \$ 12,438       \$ 1,168,986         FUND BALANCE, JULY 1, 2010       \$ 1,860       \$ 1,860       \$ -                                                                                                                                                                                                                                                                                                                                                                                                                                                                                                            | Education                            |    | 4,601,190                 |          | 4,580,992 |          | (20,198)                   |
| Natural Resources       38,057       37,416       (641)         TOTAL EXPENDITURES       \$ 8,598,618       \$ 8,469,096       \$ (129,522)         REVENUES OVER (UNDER) EXPENDITURES       \$ (1,730,528)       \$ (278,494)       \$ 1,192,990         OTHER FINANCING SOURCES (USES):       General Operating Fund       314,936       290,914       (24,022)         Budget Stabilization Fund       -       18       18         TOTAL OTHER FINANCING SOURCES (USES)       \$ 314,936       \$ 290,932       \$ (24,004)         REVENUES AND OTHER FINANCING SOURCES (USES)       \$ (1,415,592)       \$ 12,438       \$ 1,168,986         FUND BALANCE, JULY 1, 2010       \$ 1,860       \$ 1,860       \$ -                                                                                                                                                                                                                                                                                                                                                                                                                                                                                                                                                                                                                                                                                   | Protection and Safety                |    | 1,051,376                 |          | 1,005,877 |          | (45,499)                   |
| TOTAL EXPENDITURES       \$       8,598,618       \$       8,469,096       \$       (129,522)         REVENUES OVER (UNDER) EXPENDITURES       \$       (1,730,528)       \$       (278,494)       \$       1,192,990         OTHER FINANCING SOURCES (USES):<br>General Operating Fund<br>Transfers In - Other       314,936       290,914       (24,022)         Budget Stabilization Fund<br>Transfers In       -       18       18         TOTAL OTHER FINANCING SOURCES (USES)       \$       314,936       \$       290,914       (24,022)         Budget Stabilization Fund<br>Transfers In       -       18       18       18         TOTAL OTHER FINANCING SOURCES (USES)<br>EXPENDITURES AND OTHER FINANCING SOURCES OVER (UNDER)<br>EXPENDITURES AND OTHER FINANCING USES       \$       314,936       \$       290,932       \$       (24,004)         FUND BALANCE, JULY 1, 2010       \$       1,860       \$       1,168,986                                                                                                                                                                                                                                                                                                                                                                                                                                                              | Transportation                       |    | 51                        |          | 44        |          | (7)                        |
| REVENUES OVER (UNDER) EXPENDITURES       \$ (1,730,528)       \$ (278,494)       \$ 1,192,990         OTHER FINANCING SOURCES (USES):<br>General Operating Fund<br>Transfers In - Other       314,936       290,914       (24,022)         Budget Stabilization Fund<br>Transfers In       18       18         TOTAL OTHER FINANCING SOURCES (USES)       \$ 314,936       290,932       \$ (24,004)         REVENUES AND OTHER FINANCING SOURCES (USES)       \$ (1,415,592)       \$ 12,438       \$ 1,168,986         FUND BALANCE, JULY 1, 2010       \$ 1,860       \$ 1,860       \$ 1,860       \$ 1,860                                                                                                                                                                                                                                                                                                                                                                                                                                                                                                                                                                                                                                                                                                                                                                                          | Natural Resources                    |    | 38,057                    |          | 37,416    |          | (641)                      |
| OTHER FINANCING SOURCES (USES):<br>General Operating Fund<br>Transfers In - Other314,936290,914(24,022)Budget Stabilization Fund<br>Transfers In-1818TOTAL OTHER FINANCING SOURCES (USES)\$ 314,936\$ 290,932\$ (24,004)REVENUES AND OTHER FINANCING SOURCES OVER (UNDER)<br>EXPENDITURES AND OTHER FINANCING USES\$ (1,415,592)\$ 12,438\$ 1,168,986FUND BALANCE, JULY 1, 2010\$ 1,860\$ 1,860\$ 1,860\$ 1,860\$ 1,860                                                                                                                                                                                                                                                                                                                                                                                                                                                                                                                                                                                                                                                                                                                                                                                                                                                                                                                                                                                  | TOTAL EXPENDITURES                   | \$ | 8,598,618                 | \$       | 8,469,096 | \$       | (129,522)                  |
| General Operating Fund       314,936       290,914       (24,022)         Budget Stabilization Fund       -       18       18         TOTAL OTHER FINANCING SOURCES (USES)       \$ 314,936       \$ 290,932       \$ (24,004)         REVENUES AND OTHER FINANCING SOURCES OVER (UNDER)       \$ (1,415,592)       \$ 12,438       \$ 1,168,986         FUND BALANCE, JULY 1, 2010       \$ 1,860       \$ 1,860       \$ 1,860       \$ 1,860       \$ 1,860                                                                                                                                                                                                                                                                                                                                                                                                                                                                                                                                                                                                                                                                                                                                                                                                                                                                                                                                           | REVENUES OVER (UNDER) EXPENDITURES   | \$ | (1,730,528)               | \$       | (278,494) | \$       | 1,192,990                  |
| Transfers In - Other       314,936       290,914       (24,022)         Budget Stabilization Fund       -       18       18         Transfers In       -       18       18         TOTAL OTHER FINANCING SOURCES (USES)       \$ 314,936       \$ 290,932       \$ (24,004)         REVENUES AND OTHER FINANCING SOURCES OVER (UNDER)       \$ (1,415,592)       \$ 12,438       \$ 1,168,986         FUND BALANCE, JULY 1, 2010       \$ 1,860       \$ 1,860       \$ 2,000       -                                                                                                                                                                                                                                                                                                                                                                                                                                                                                                                                                                                                                                                                                                                                                                                                                                                                                                                    |                                      |    |                           |          |           |          |                            |
| Transfers In       -       18       18         TOTAL OTHER FINANCING SOURCES (USES)       \$ 314,936       \$ 290,932       \$ (24,004)         REVENUES AND OTHER FINANCING SOURCES OVER (UNDER)       \$ (1,415,592)       \$ 12,438       \$ 1,168,986         FUND BALANCE, JULY 1, 2010       \$ 1,860       \$ 1,860       \$ -                                                                                                                                                                                                                                                                                                                                                                                                                                                                                                                                                                                                                                                                                                                                                                                                                                                                                                                                                                                                                                                                    | Transfers In - Other                 |    | 314,936                   |          | 290,914   |          | (24,022)                   |
| REVENUES AND OTHER FINANCING SOURCES OVER (UNDER)         \$         (1,415,592)         \$         12,438         \$         1,168,986           FUND BALANCE, JULY 1, 2010         \$         1,860         \$         1,860         \$         -                                                                                                                                                                                                                                                                                                                                                                                                                                                                                                                                                                                                                                                                                                                                                                                                                                                                                                                                                                                                                                                                                                                                                      |                                      |    | -                         |          | 18        |          | 18                         |
| EXPENDITURES AND OTHER FINANCING USES       \$ (1,415,592)       \$ 12,438       \$ 1,168,986         FUND BALANCE, JULY 1, 2010       \$ 1,860       \$ 1,860       \$ -                                                                                                                                                                                                                                                                                                                                                                                                                                                                                                                                                                                                                                                                                                                                                                                                                                                                                                                                                                                                                                                                                                                                                                                                                                | TOTAL OTHER FINANCING SOURCES (USES) | \$ | 314,936                   | \$       | 290,932   | \$       | (24,004)                   |
|                                                                                                                                                                                                                                                                                                                                                                                                                                                                                                                                                                                                                                                                                                                                                                                                                                                                                                                                                                                                                                                                                                                                                                                                                                                                                                                                                                                                          |                                      | \$ | (1,415,592)               | \$       | 12,438    | \$       | 1,168,986                  |
|                                                                                                                                                                                                                                                                                                                                                                                                                                                                                                                                                                                                                                                                                                                                                                                                                                                                                                                                                                                                                                                                                                                                                                                                                                                                                                                                                                                                          | FUND BALANCE, JULY 1, 2010           | \$ | 1,860                     | \$       | 1,860     | \$       | -                          |
|                                                                                                                                                                                                                                                                                                                                                                                                                                                                                                                                                                                                                                                                                                                                                                                                                                                                                                                                                                                                                                                                                                                                                                                                                                                                                                                                                                                                          | FUND BALANCE, JUNE 30, 2011          | \$ | (1,413,732)               | \$       | 14,298    | \$       | 1,168,986                  |