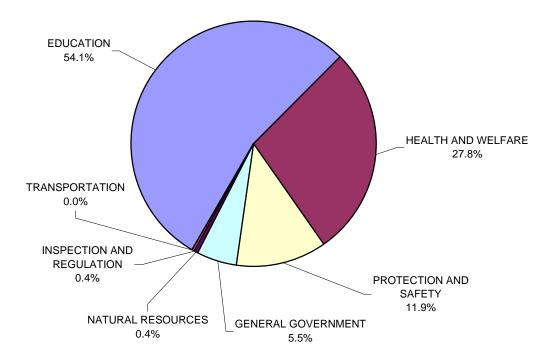

# FY11 Total General Fund Revenues: \$8,190,602 (in thousands)

FY11 Total General Fund Expenditures: \$8,469,096 (in thousands)