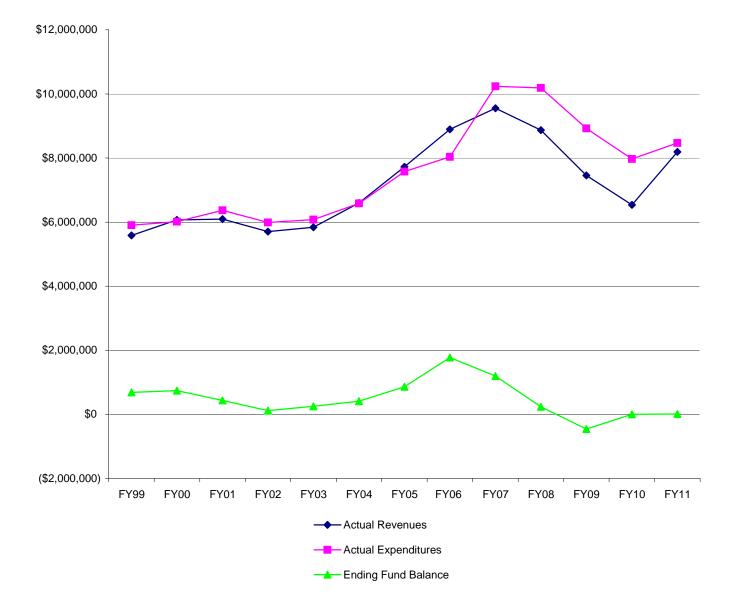

| -               |              |
| Transfers In - Other                                      | 290,914         |              |
| Transfers Out - Treasurer's Warrant Notes                 | -               | 12,420       |
| Budget Stabilization Fund                                 |                 |              |
| Interest Earnings                                         | -               |              |
| Transfers In                                              | 18              |              |
| Transfers Out - To General Operating Fund                 | -               | 18           |
| TOTAL CHANGES IN FUND BALANCE                             |                 | \$<br>12,438 |
| FUND BALANCE, JUNE 30, 2011                               |                 | \$<br>14,298 |



# General Fund Revenues, Expenditures, and Ending Fund Balance (in thousands)

### STATE OF ARIZONA GENERAL FUND STATEMENT OF REVENUES, EXPENDITURES AND CHANGES IN FUND BALANCE APPROPRIATION (BUDGET) TO ACTUAL FOR THE FISCAL YEAR ENDED JUNE 30, 2011 (expressed in thousands)

| Taxes:         Sales and Use         \$ 3,476,312         \$ 4,383,799         \$ 907,487           Income         2,666,801         2,949,754         282,953           Property         20,000         22,239         2,239           Luxury         54,876         55,599         (1,277)           Insurance Premium         412,600         413,212         612           Motor Vehicle License         -         47,283         47,233           Estate         500         437         (63)           Other Taxes         1,500