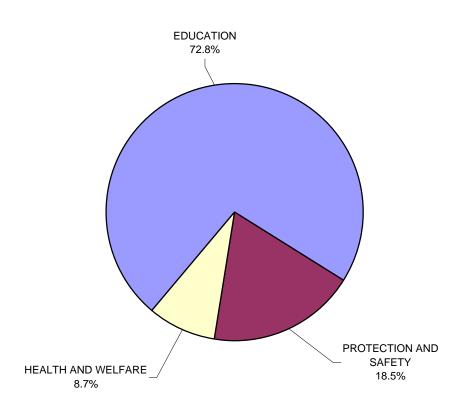

# General Fund Revenues, Expenditures, and Ending Fund Balance (in thousands)

### STATE OF ARIZONA GENERAL FUND STATEMENT OF REVENUES, EXPENDITURES AND CHANGES IN FUND BALANCE APPROPRIATION (BUDGET) TO ACTUAL FOR THE FISCAL YEAR ENDED JUNE 30, 2011 (expressed in thousands)

| Taxes:         Sales and Use         \$ 3,476,312         \$ 4,383,799         \$ 907,487           Income         2,666,801         2,949,754         282,953           Property         20,000         22,239         2,239           Luxury         54,876         55,599         (1,277)           Insurance Premium         412,600         413,212         612           Motor Vehicle License         -         47,283         47,233           Estate         500         437         (63)           Other Taxes         1,500         836         (644)           Total Tax Revenues:         -         -         -           Lottery Proceeds         \$ 77,901         \$ 81,440         \$ 3,539           Disproportionate Share, Net         61,592         \$ 77,001         \$ 81,440         \$ 3,539           Disproportionate Share, Net         5 2,500         \$ 77,001         \$ 81,440         \$ 3,539           Total Nor-Tax Revenues         2,5000         70,663         45,663           Total Nor-Tax Revenues         \$ 2,35,501         \$ 319,443         \$ 83,942           Total Nor-Tax Revenues         \$ 2,35,501         \$ 319,443         \$ 83,942           Total Nor-Tax Revenues         \$ 2,35,2494 </th <th>REVENUES:</th> <th></th> <th>Appropriation<br/>(Budget)</th> <th></th> <th>Actual</th> <th></th> <th>Favorable<br/>(Unfavorable)</th> | REVENUES:                            |    | Appropriation<br>(Budget) |          | Actual    |          | Favorable<br>(Unfavorable) |
|----------------------------------------------------------------------------------------------------------------------------------------------------------------------------------------------------------------------------------------------------------------------------------------------------------------------------------------------------------------------------------------------------------------------------------------------------------------------------------------------------------------------------------------------------------------------------------------------------------------------------------------------------------------------------------------------------------------------------------------------------------------------------------------------------------------------------------------------------------------------------------------------------------------------------------------------------------------------------------------------------------------------------------------------------------------------------------------------------------------------------------------------------------------------------------------------------------------------------------------------------------------------------------------------------------------------------------------------------------------------------------------------------------|--------------------------------------|----|---------------------------|----------|-----------|----------|----------------------------|
| Income         2,666,801         2,949,754         282,953           Property         20,000         22,239         2,239         2,239           Luxury         54,876         53,599         (1,277)           Insurance Premium         412,600         413,212         612           Motor Vehicle License         -         47,283         47,283           Estate         500         437         (63)           Other Taxes         \$         6,632,589         \$         7,871,159         \$         1,238,570           Non-Tax Revenues:         Lottery Proceeds         \$         7,7901         \$         81,440         \$         3,539           Disproportionate Share, Net         61,592         87,500         25,908         3         44,563           Other Miceallaneous         67,008         7,5231         8,273         Interest Earnings         4,000         4,559         559           Total Non-Tax Revenues         \$         23,5501         \$         319,443         \$         83,942           EXPENDITURES:         General Government         \$         4,677         \$         461,815         \$         (25,260)           Health and Welfare         2,390,325         2,352,949                                                                                                                                                                 |                                      | •  |                           | •        |           | •        |                            |
| Property         20,000         22.239         2.238           Luxury         54,876         53,599         (1,277)           Insurance Premium         412,600         413,212         612           Motor Vehicle License         -         47,283         47,283           Estate         500         437         (68)           Other Taxes         1,500         836         (664)           Total Tax Revenues:         \$         6,632,589         \$         7,871,159         \$         1,236,570           Non-Tax Revenues:         Lotney Proceeds         \$         77,901         \$         81,440         \$         3,539           Lotney Proceeds         \$         77,901         \$         81,440         \$         3,539           Disproportionate Share, Net         -         -         -         -         -         -         -         -         -         -         -         -         -         -         -         -         -         -         -         -         -         -         -         -         -         -         -         -         -         -         -         -         -         -         -         -         -                                                                                                                                                                                                                             |                                      | \$ |                           | \$       |           | \$       |                            |
| Luxury         54,876         53,599         (1,277)           Insurance Premium         412,600         413,212         612           Motor Vehicle License         -         47,283         47,283           Estate         500         437         (63)           Other Taxes         5         6,632,589         \$         7,871,159         \$         1,236,570           Non-Tax Revenues:         Lotery Proceeds         \$         7,901         \$         81,440         \$         3,539           Disproportionate Share, Net         61,592         87,500         25,900         75,281         8,273           Interest Earnings         4,000         4,559         559         1,232,571         \$         81,84,663           Other Miscellaneous         \$         2,350,151         \$         319,443         \$         8,273           Total Revenues         \$         2,362,501         \$         319,443         \$         8,3942           Total Revenues         \$         2,362,501         \$         319,443         \$         8,3942           Total Revenues         \$         4,87,075         \$         461,815         \$         (2,526)           General Government         <                                                                                                                                                                         |                                      |    |                           |          |           |          |                            |
| Insurance Premium         412,600         413,212         612           Motor Vehicle License         -         47,283         47,283           Estate         500         437         (663)           Other Taxes                                                                                                                                                                                                                                                                                                                                                                                                                                                                                                                                                                                                                                                                                                                                                                                                                                                                                                                                                                                                                                                                                                                                                                                       |                                      |    |                           |          | -         |          |                            |
| Motor Vehicle License         47,283         47,283           Estate         500         437         (63)           Other Taxes         \$         6,632,589         \$         7,871,159         \$         1,238,570           Non-Tax Revenues:         \$         6,632,589         \$         7,871,159         \$         1,238,570           Non-Tax Revenues:         \$         61,592         \$         87,500         25,908           Disproportionate Share, Net         61,592         \$         87,500         25,908           State & Local Governments         \$         25,000         70,663         45,663           Other Miscellaneous         67,008         75,281         8,273           Interest Earnings         4,000         4,559         559           Total Non-Tax Revenues         \$         2,390,325         2,352,949         (37,376)           General Government         \$         487,075         \$         461,815         \$         (25,260)           Health and Welfare         2,390,325         2,352,949         (37,376)         \$         461,815         \$         (25,260)           Protection and Safety         1,061,376         1,005,877         (45,499)         (44,70) <t< td=""><td>•</td><td></td><td></td><td></td><td></td><td></td><td></td></t<>                                                                           | •                                    |    |                           |          |           |          |                            |
| Estate         500         437         (63)           Other Taxes         1,500         836         (664)           Total Tax Revenues         \$         6,632,589         \$         7,871,159         \$         1,238,570           Non-Tax Revenues:         Lottery Proceeds         \$         77,901         \$         81,440         \$         3,539           Disproportionate Share, Net         61,592         87,500         25,908         25,000         70,663         465,663           Other Miscellaneous         67,008         75,281         8,273         Interest Earnings         4,000         4,559         559           Total Non-Tax Revenues         \$         235,501         \$         319,443         \$         83,942           TOTAL REVENUES         \$         6,868,090         \$         8,190,602         \$         1,322,512           EXPENDITURES:         \$         6,868,090         \$         8,190,602         \$         1,322,512           EAPENDITURES:         \$         6,868,090         \$         8,190,602         \$         1,322,512           Inspection and Safety         1,051,376         1,005,877         (46,49)         \$         1,222,512           Total Nenguiatio                                                                                                                                                  |                                      |    | 412,600                   |          |           |          |                            |
| Other Taxes         1,500         836         (664)           Total Tax Revenues         \$         6.632,599         \$         7.871,159         \$         1.238,570           Non-Tax Revenues:         1,500         \$         81,440         \$         3,539           Disproportionate Share, Net         61,592         87,500         25,908           State & Local Governments         -         -         -         -           Licenses, Fees, Sales and Permits         25,000         70,663         45,663           Other Miscellaneous         67,008         75,281         8,273           Interest Earnings         4,000         4,559         559           Total Non-Tax Revenues         \$         235,501         \$         319,443         \$         83,942           TOTAL REVENUES         \$         6,668,090         \$         8,190,602         \$         1,322,512           EXPENDITURES:         \$         6,668,090         \$         8,190,602         \$         1,322,512           EXPENDITURES:         \$         6,610,190         4,560,992         (20,198)         (73,376)           Inspection and Safety         1,051,376         1,005,877         (45,499)         (45,419)                                                                                                                                                                |                                      |    | -                         |          | -         |          |                            |
| Total Tax Revenues         \$         6.632.589         \$         7.871.159         \$         1.238.570           Non-Tax Revenues:<br>Lottery Proceeds         \$         77.901         \$         81.440         \$         3.539           Disproportionate Share, Net         61.592         87.500         25.908         25.908           State & Local Governments         -         -         -         -           Licenses, Fees, Sales and Permits         25,000         70.663         45.663         0ther Miscellaneous         67.008         75.211         8.273           Interest Earnings         4,000         4.559         559         559         559         559         1.322.512           EXPENDITURES:         \$         6.868.090         \$         8.190.602         \$         1.322.512           EXPENDITURES:         \$         487.075         \$         461.815         \$         (25.260)           Inspection and Regulation         3.0544         30.003         (541)         \$         (25.260)         \$         (45.499)           Transportation         5         1.051.376         1.005.877         (45.499)         \$         (129.522)         \$         (129.522)         \$         (129.522)         \$                                                                                                                               |                                      |    |                           |          |           |          | . ,                        |
| Non-Tax Revenues:<br>Lottery Proceeds         \$         77,901         \$         81,440         \$         3,539           Disproportionate Share, Net         61,592         87,500         25,908           State & Local Governments         -         -         -         -           Licenses, Fees, Sales and Permits         25,000         70,663         45,663           Other Miscellaneous         67,008         75,281         8,273           Interest Earnings         4,000         4,559         559           Total Non-Tax Revenues         \$         235,501         \$         319,443         \$         83,942           TOTAL REVENUES         \$         6,686,090         \$         8,190,602         \$         1,322,512           EXPENDITURES:         \$         6,668,090         \$         8,190,602         \$         1,322,512           EXPENDITURES:         \$         46,01,190         \$         8,190,602         \$         1,322,512           EXPENDITURES:         \$         487,075         \$         461,815         \$         (25,260)           Health and Welfare         \$         2,390,325         2,352,949         (37,376)         \$         1,6419         \$         (24,049) <td< td=""><td></td><td>¢</td><td></td><td><b>^</b></td><td></td><td><b>^</b></td><td></td></td<>                                                   |                                      | ¢  |                           | <b>^</b> |           | <b>^</b> |                            |
| Lottery Proceeds         \$         77,901         \$         81,440         \$         3,539           Disproportionate Share, Net         61,592         87,500         25,908           State & Local Governments         -         -         -           Licenses, Fees, Sales and Permits         25,000         70,663         45,663           Other Miscellaneous         67,008         75,281         8,273           Interest Earnings         4,000         4,559         559           Total Non-Tax Revenues         \$         235,501         \$         81,9443         \$         83,942           TOTAL REVENUES         \$         6,868,090         \$         8,190,602         \$         1,322,512           EXPENDITURES:         \$         4601,190         \$         8,09,92         \$         (23,376)           Inspection and Regulation         30,544         30,003         (541)         \$         (24,198)           Protection and Safety         1,051,376         1,005,877         (45,499)         \$         (461)           Total Resources         \$         8,698,618         \$         8,469,096         \$         (129,522)           Revenues And Gurande Resources         \$         (1,730,528)                                                                                                                                                 | Total Tax Revenues                   | \$ | 6,632,589                 | \$       | 7,871,159 | \$       | 1,238,570                  |
| Disproportionate Share, Net         61,592         87,500         25,908           State & Local Governments         -         -         -         -           Licenses, Fees, Sales and Permits         25,000         70,663         45,663           Other Miscellaneous         67,008         75,281         8,273           Interest Earnings         4,000         4,559         559           Total Non-Tax Revenues         \$ 235,501         \$ 319,443         \$ 83,942           TOTAL REVENUES         \$ 6,868,090         \$ 8,190,602         \$ 1,322,512           EXPENDITURES:         General Government         \$ 487,075         \$ 461,815         \$ (25,260)           General Government         \$ 487,075         \$ 461,815         \$ (25,260)         Health and Welfare         2,390,325         2,352,949         (37,376)           Inspection and Regulation         30,544         30,003         (541)         Education         4,601,190         4,580,992         (20,198)           Protection and Safety         1,01,376         1,005,877         (464,49)         (45,499)         (44,549)           TOTAL EXPENDITURES         \$ 8,598,618         \$ 8,469,096         \$ (129,522)         (27,8494)         \$ 1,192,990         1,192,990           OTHER F                                                                                     |                                      | •  |                           | •        |           | •        |                            |
| State & Local Governments         -         -         -         -           Licenses, Fees, Sales and Permits         25,000         70,663         45,663           Other Miscellaneous         67,008         75,281         8,273           Interest Earnings         4,000         4,559         559           Total Non-Tax Revenues         \$         235,501         \$         319,443         \$         83,942           TOTAL REVENUES         \$         6,866,090         \$         8,190,602         \$         1,322,512           EXPENDITURES:         \$         487,075         \$         461,815         \$         (25,260)           Health and Welfare         2,390,325         2,352,949         (37,376)         1,005,877         (45,499)           Inspection and Regulation         30,544         30,003         (541)         5         (26,198)           Protection and Safety         1,051,376         1,005,877         (45,499)         (45,499)         (461)           TOTAL EXPENDITURES         \$         8,598,618         \$         8,469,096         (129,522)           REVENUES OVER (UNDER) EXPENDITURES         \$         1,1730,528)         \$         (278,494)         \$         1,192,990                                                                                                                                                   | -                                    | \$ |                           | \$       | -         | \$       |                            |
| Licenses, Fees, Sales and Permits         25,000         70,663         45,663           Other Miscellaneous         67,008         75,281         8,273           Interest Earnings         4,000         4,559         559           Total Non-Tax Revenues         \$ 235,501         \$ 319,443         \$ 83,942           TOTAL REVENUES         \$ 6,868,090         \$ 8,190,602         \$ 1,322,512           EXPENDITURES:         \$ 6,868,090         \$ 8,190,602         \$ 1,322,512           General Government         \$ 487,075         \$ 461,815         \$ (25,260)           Health and Welfare         2,390,325         2,352,949         (37,376)           Inspection and Regulation         30,544         30,003         (641)           Education         4,601,190         4,580,992         (20,188)           Protection and Safety         1,051,376         1,005,877         (45,499)           TOTAL EXPENDITURES         \$ 8,598,618         \$ 8,469,096         \$ (129,522)           REVENUES OVER (UNDER) EXPENDITURES         \$ (1,730,528)         \$ (27,8494)         \$ 1,192,990           OTHER FINANCING SOURCES (USES):         General Operating Fund         314,936         290,914         (24,022)           Budget Stabilization Fund         -         18                                                                                 |                                      |    | 61,592                    |          | 87,500    |          | 25,908                     |
| Other Miscellaneous         67,008         75,281         8,273           Interest Earnings         4,000         4,559         559           Total Non-Tax Revenues         \$ 235,501         \$ 319,443         \$ 83,942           TOTAL REVENUES         \$ 6,868,090         \$ 8,190,602         \$ 1,322,512           EXPENDITURES:         \$ 6,868,090         \$ 8,190,602         \$ 1,322,512           EXPENDITURES:         \$ 487,075         \$ 461,815         \$ (25,260)           Health and Welfare         2,330,325         2,352,949         (37,376)           Inspection and Regulation         30,544         30,003         (541)           Education         4,601,190         4,580,992         (20,198)           Protection and Safety         1,051,376         1,005,877         (45,499)           Transportation         51         444         (7)           Natural Resources         \$ (1,730,528)         \$ (278,494)         \$ 1,192,990           OTHER FINANCING SOURCES (USES):         General Operating Fund         -         18         18           TOTAL OTHER FINANCING SOURCES (USES):         \$ 314,936         290,914         (24,022)           Budget Stabilization Fund         -         18         18           T                                                                                                                      |                                      |    | -                         |          | -         |          | -                          |
| Interest Earnings         4,000         4,559         559           Total Non-Tax Revenues         \$         235,501         \$         319,443         \$         83,942           TOTAL REVENUES         \$         6,868,090         \$         8,190,602         \$         1,322,512           EXPENDITURES:         General Government         \$         487,075         \$         461,815         \$         (25,260)           Health and Welfare         2,390,325         2,352,949         (37,376)         (36,41)         30,003         (641)           Education         3,0544         30,003         (641)         4,560,992         (20,188)           Protection and Safety         1,051,376         1,005,877         (45,499)         (45,499)           Transportation         51         444         (7)         38,057         37,416         (641)           TOTAL EXPENDITURES         \$         8,598,618         \$         8,469,096         \$         (129,522)           REVENUES OVER (UNDER) EXPENDITURES         \$         (1,730,528)         \$         (278,494)         \$         1,192,990           OTHER FINANCING SOURCES (USES):         General Operating Fund         -         18         18         18                                                                                                                                            |                                      |    |                           |          | -         |          |                            |
| Total Non-Tax Revenues         \$         235,501         \$         319,443         \$         83,942           TOTAL REVENUES         \$         6,868,090         \$         8,190,602         \$         1,322,512           EXPENDITURES:         General Government         \$         487,075         \$         461,815         \$         (25,260)           Health and Welfare         2,390,325         2,352,949         (37,376)         (37,376)         (37,376)           Inspection and Regulation         30,544         30,003         (541)         (45,499)         (77)           Education         4,601,190         4,580,992         (20,188)         (45,499)         (71)           Natural Resources         38,057         37,416         (641)         (641)           TOTAL EXPENDITURES         \$         8,598,618         \$         8,469,096         \$         (129,522)           REVENUES OVER (UNDER) EXPENDITURES         \$         (1,730,528)         \$         (27,8494)         \$         1,192,990           OTHER FINANCING SOURCES (USES):         General Operating Fund         -         18         18         1           TOTAL OTHER FINANCING SOURCES (USES)         \$         314,936         290,914         (24,022)                                                                                                                       |                                      |    |                           |          |           |          |                            |
| TOTAL REVENUES         \$         6,868,090         \$         8,190,602         \$         1,322,512           EXPENDITURES:         General Government         \$         487,075         \$         461,815         \$         (25,260)           Health and Weifare         \$         2,390,325         2,352,949         (37,376)         (37,376)           Inspection and Regulation         30,544         30,003         (541)           Education         4,601,190         4,580,992         (20,188)           Protection and Safety         1,051,376         1,005,877         (45,499)           Transportation         51         44         (7)           Natural Resources         38,057         37,416         (641)           TOTAL EXPENDITURES         \$         8,598,618         \$         8,469,096         \$         (129,522)           REVENUES OVER (UNDER) EXPENDITURES         \$         1,1730,528)         \$         (278,494)         \$         1,192,990           OTHER FINANCING SOURCES (USES):         General Operating Fund         314,936         290,914         (24,022)           Budget Stabilization Fund         -         18         18         18           TOTAL OTHER FINANCING SOURCES (USES)         \$ <td< td=""><td>C C</td><td></td><td></td><td></td><td></td><td></td><td></td></td<>                                               | C C                                  |    |                           |          |           |          |                            |
| EXPENDITURES:         General Government         \$ 487,075         \$ 461,815         \$ (25,260)           Health and Welfare         2,390,325         2,352,949         (37,376)           Inspection and Regulation         30,544         30,003         (541)           Education         4,601,190         4,580,992         (20,198)           Protection and Safety         1,051,376         1,005,877         (45,499)           Transportation         51         44         (7)           Natural Resources         38,057         37,416         (641)           TOTAL EXPENDITURES         \$ 8,598,618         \$ 4,669,096         \$ (129,522)           REVENUES OVER (UNDER) EXPENDITURES         \$ (1,730,528)         \$ (278,494)         \$ 1,192,990           OTHER FINANCING SOURCES (USES):         General Operating Fund         -         18         18           TOTAL OTHER FINANCING SOURCES (USES)         \$ 314,936         290,914         (24,022)           Budget Stabilization Fund         -         18         18           TOTAL OTHER FINANCING SOURCES (USES)         \$ 314,936         290,932         \$ (24,004)           REVENUES AND OTHER FINANCING SOURCES OVER (UNDER)         \$ (1,415,592)         \$ 12,438         1,168,986           FUND BALANCE, JULY 1,                                                                             | Total Non-Tax Revenues               | \$ | 235,501                   | \$       | 319,443   | \$       | 83,942                     |
| General Government       \$       487,075       \$       461,815       \$       (25,260)         Health and Welfare       2,390,325       2,352,949       (37,376)         Inspection and Regulation       30,544       30,003       (541)         Education       4,601,190       4,580,992       (20,198)         Protection and Safety       1,051,376       1,005,877       (45,499)         Transportation       51       44       (7)         Natural Resources       38,057       37,416       (641)         TOTAL EXPENDITURES       \$       8,598,618       \$       8,469,096       \$       (129,522)         REVENUES OVER (UNDER) EXPENDITURES       \$       8,598,618       \$       290,914       (24,022)         Budget Stabilization Fund       -       -       18       1,192,990         TOTAL OTHER FINANCING SOURCES (USES):       -       14,936       290,914       (24,022)         Budget Stabilization Fund       -       -       18       18         TOTAL OTHER FINANCING SOURCES (USES):       \$       314,936       \$       290,932       \$       (24,004)         REVENUES AND OTHER FINANCING SOURCES OVER (UNDER)       \$       314,936       \$       290,932       \$ </td <td>TOTAL REVENUES</td> <td>\$</td> <td>6,868,090</td> <td>\$</td> <td>8,190,602</td> <td>\$</td> <td>1,322,512</td>                                                                | TOTAL REVENUES                       | \$ | 6,868,090                 | \$       | 8,190,602 | \$       | 1,322,512                  |
| Health and Weifare       2,390,325       2,352,949       (37,376)         Inspection and Regulation       30,544       30,003       (541)         Education       4,601,190       4,580,992       (20,198)         Protection and Safety       1,051,376       1,005,877       (45,499)         Transportation       51       44       (7)         Natural Resources       38,057       37,416       (641)         TOTAL EXPENDITURES       \$ 8,598,618       \$ 8,469,096       \$ (129,522)         REVENUES OVER (UNDER) EXPENDITURES       \$ (1,730,528)       \$ (278,494)       \$ 1,192,990         OTHER FINANCING SOURCES (USES):       General Operating Fund       314,936       290,914       (24,022)         Budget Stabilization Fund       1       18       18       18         TOTAL OTHER FINANCING SOURCES (USES)       \$ 314,936       \$ 290,932       \$ (24,004)         REVENUES AND OTHER FINANCING SOURCES OVER (UNDER)       \$ (1,415,592)       \$ 12,438       1,168,986         FUND BALANCE, JULY 1, 2010       \$ 1,860       \$ 1,860       \$ 1,860       \$ 1,860                                                                                                                                                                                                                                                                                                 | EXPENDITURES:                        |    |                           |          |           |          |                            |
| Inspection and Regulation       30,544       30,003       (541)         Education       4,601,190       4,580,992       (20,198)         Protection and Safety       1,051,376       1,005,877       (45,499)         Transportation       51       44       (7)         Natural Resources       38,057       37,416       (641)         TOTAL EXPENDITURES       \$ 8,598,618       \$ 8,469,096       \$ (129,522)         REVENUES OVER (UNDER) EXPENDITURES       \$ (1,730,528)       \$ (278,494)       \$ 1,192,990         OTHER FINANCING SOURCES (USES):       General Operating Fund       314,936       290,914       (24,022)         Budget Stabilization Fund       -       18       18       18         TOTAL OTHER FINANCING SOURCES (USES)       \$ 314,936       \$ 290,914       (24,022)         Budget Stabilization Fund       -       18       18         TOTAL OTHER FINANCING SOURCES (USES)       \$ 314,936       \$ 290,932       \$ (24,004)         REVENUES AND OTHER FINANCING SOURCES OVER (UNDER)       \$ (1,415,592)       \$ 12,438       1,168,986         FUND BALANCE, JULY 1, 2010       \$ 1,860       \$ 1,860       \$ -                                                                                                                                                                                                                                    | General Government                   | \$ | 487,075                   | \$       | 461,815   | \$       | (25,260)                   |
| Education       4,601,190       4,580,992       (20,198)         Protection and Safety       1,051,376       1,005,877       (45,499)         Transportation       51       44       (7)         Natural Resources       38,057       37,416       (641)         TOTAL EXPENDITURES       \$ 8,598,618       \$ 8,469,096       \$ (129,522)         REVENUES OVER (UNDER) EXPENDITURES       \$ (1,730,528)       \$ (278,494)       \$ 1,192,990         OTHER FINANCING SOURCES (USES):       General Operating Fund       314,936       290,914       (24,022)         Budget Stabilization Fund       -       18       18         TOTAL OTHER FINANCING SOURCES (USES):       -       18       18         REVENUES AND OTHER FINANCING SOURCES (USES)       \$ 314,936       \$ 290,932       \$ (24,004)         REVENUES AND OTHER FINANCING SOURCES OVER (UNDER)       \$ 1,480       \$ 1,168,986         FUND BALANCE, JULY 1, 2010       \$ 1,860       \$ 1,860       \$ -                                                                                                                                                                                                                                                                                                                                                                                                                   | Health and Welfare                   |    | 2,390,325                 |          | 2,352,949 |          | (37,376)                   |
| Protection and Safety       1,051,376       1,005,877       (45,499)         Transportation       51       44       (7)         Natural Resources       38,057       37,416       (641)         TOTAL EXPENDITURES       \$ 8,598,618       \$ 8,469,096       \$ (129,522)         REVENUES OVER (UNDER) EXPENDITURES       \$ (1,730,528)       \$ (278,494)       \$ 1,192,990         OTHER FINANCING SOURCES (USES):       General Operating Fund       314,936       290,914       (24,022)         Budget Stabilization Fund       1       18       18         TOTAL OTHER FINANCING SOURCES (USES):       \$ 314,936       \$ 290,932       \$ (24,004)         REVENUES AND OTHER FINANCING SOURCES (USES)       \$ 314,936       \$ 290,932       \$ (24,004)         REVENUES AND OTHER FINANCING USES       \$ (1,415,592)       \$ 12,438       \$ 1,168,986         FUND BALANCE, JULY 1, 2010       \$ 1,860       \$ 1,860       \$                                                                                                                                                                                                                                                                                                                                                                                                                                                      | Inspection and Regulation            |    | 30,544                    |          | 30,003    |          | (541)                      |
| Transportation       51       44       (7)         Natural Resources       38,057       37,416       (641)         TOTAL EXPENDITURES       \$ 8,598,618       \$ 8,469,096       \$ (129,522)         REVENUES OVER (UNDER) EXPENDITURES       \$ (1,730,528)       \$ (278,494)       \$ 1,192,990         OTHER FINANCING SOURCES (USES):       General Operating Fund       314,936       290,914       (24,022)         Budget Stabilization Fund       -       18       18         TOTAL OTHER FINANCING SOURCES (USES)       \$ 314,936       \$ 290,932       \$ (24,004)         REVENUES AND OTHER FINANCING SOURCES OVER (UNDER)       \$ 314,936       \$ 290,932       \$ (24,004)         REVENUES AND OTHER FINANCING SOURCES OVER (UNDER)       \$ (1,415,592)       \$ 12,438       \$ 1,168,986         FUND BALANCE, JULY 1, 2010       \$ 1,860       \$ 1,860       \$ -                                                                                                                                                                                                                                                                                                                                                                                                                                                                                                            | Education                            |    | 4,601,190                 |          | 4,580,992 |          | (20,198)                   |
| Natural Resources       38,057       37,416       (641)         TOTAL EXPENDITURES       \$ 8,598,618       \$ 8,469,096       \$ (129,522)         REVENUES OVER (UNDER) EXPENDITURES       \$ (1,730,528)       \$ (278,494)       \$ 1,192,990         OTHER FINANCING SOURCES (USES):       General Operating Fund       314,936       290,914       (24,022)         Budget Stabilization Fund       -       18       18         TOTAL OTHER FINANCING SOURCES (USES)       \$ 314,936       \$ 290,932       \$ (24,004)         REVENUES AND OTHER FINANCING SOURCES (USES)       \$ (1,415,592)       \$ 12,438       \$ 1,168,986         FUND BALANCE, JULY 1, 2010       \$ 1,860       \$ 1,860       \$ -                                                                                                                                                                                                                                                                                                                                                                                                                                                                                                                                                                                                                                                                                   | Protection and Safety                |    | 1,051,376                 |          | 1,005,877 |          | (45,499)                   |
| TOTAL EXPENDITURES       \$       8,598,618       \$       8,469,096       \$       (129,522)         REVENUES OVER (UNDER) EXPENDITURES       \$       (1,730,528)       \$       (278,494)       \$       1,192,990         OTHER FINANCING SOURCES (USES):<br>General Operating Fund<br>Transfers In - Other       314,936       290,914       (24,022)         Budget Stabilization Fund<br>Transfers In       -       18       18         TOTAL OTHER FINANCING SOURCES (USES)       \$       314,936       \$       290,914       (24,022)         Budget Stabilization Fund<br>Transfers In       -       18       18       18         TOTAL OTHER FINANCING SOURCES (USES)<br>EXPENDITURES AND OTHER FINANCING SOURCES OVER (UNDER)<br>EXPENDITURES AND OTHER FINANCING USES       \$       314,936       \$       290,932       \$       (24,004)         FUND BALANCE, JULY 1, 2010       \$       1,860       \$       1,168,986                                                                                                                                                                                                                                                                                                                                                                                                                                                              | Transportation                       |    | 51                        |          | 44        |          | (7)                        |
| REVENUES OVER (UNDER) EXPENDITURES       \$ (1,730,528)       \$ (278,494)       \$ 1,192,990         OTHER FINANCING SOURCES (USES):<br>General Operating Fund<br>Transfers In - Other       314,936       290,914       (24,022)         Budget Stabilization Fund<br>Transfers In       18       18         TOTAL OTHER FINANCING SOURCES (USES)       \$ 314,936       290,932       \$ (24,004)         REVENUES AND OTHER FINANCING SOURCES (USES)       \$ (1,415,592)       \$ 12,438       \$ 1,168,986         FUND BALANCE, JULY 1, 2010       \$ 1,860       \$ 1,860       \$ 1,860       \$ 1,860                                                                                                                                                                                                                                                                                                                                                                                                                                                                                                                                                                                                                                                                                                                                                                                          | Natural Resources                    |    | 38,057                    |          | 37,416    |          | (641)                      |
| OTHER FINANCING SOURCES (USES):<br>General Operating Fund<br>Transfers In - Other314,936290,914(24,022)Budget Stabilization Fund<br>Transfers In-1818TOTAL OTHER FINANCING SOURCES (USES)\$ 314,936\$ 290,932\$ (24,004)REVENUES AND OTHER FINANCING SOURCES OVER (UNDER)<br>EXPENDITURES AND OTHER FINANCING USES\$ (1,415,592)\$ 12,438\$ 1,168,986FUND BALANCE, JULY 1, 2010\$ 1,860\$ 1,860\$ 1,860\$ 1,860\$ 1,860                                                                                                                                                                                                                                                                                                                                                                                                                                                                                                                                                                                                                                                                                                                                                                                                                                                                                                                                                                                  | TOTAL EXPENDITURES                   | \$ | 8,598,618                 | \$       | 8,469,096 | \$       | (129,522)                  |
| General Operating Fund       314,936       290,914       (24,022)         Budget Stabilization Fund       -       18       18         TOTAL OTHER FINANCING SOURCES (USES)       \$ 314,936       \$ 290,932       \$ (24,004)         REVENUES AND OTHER FINANCING SOURCES OVER (UNDER)       \$ (1,415,592)       \$ 12,438       \$ 1,168,986         FUND BALANCE, JULY 1, 2010       \$ 1,860       \$ 1,860       \$ 1,860       \$ 1,860       \$ 1,860                                                                                                                                                                                                                                                                                                                                                                                                                                                                                                                                                                                                                                                                                                                                                                                                                                                                                                                                           | REVENUES OVER (UNDER) EXPENDITURES   | \$ | (1,730,528)               | \$       | (278,494) | \$       | 1,192,990                  |
| Transfers In - Other       314,936       290,914       (24,022)         Budget Stabilization Fund       -       18       18         Transfers In       -       18       18         TOTAL OTHER FINANCING SOURCES (USES)       \$ 314,936       \$ 290,932       \$ (24,004)         REVENUES AND OTHER FINANCING SOURCES OVER (UNDER)       \$ (1,415,592)       \$ 12,438       \$ 1,168,986         FUND BALANCE, JULY 1, 2010       \$ 1,860       \$ 1,860       \$ 2,000       -                                                                                                                                                                                                                                                                                                                                                                                                                                                                                                                                                                                                                                                                                                                                                                                                                                                                                                                    |                                      |    |                           |          |           |          |                            |
| Transfers In       -       18       18         TOTAL OTHER FINANCING SOURCES (USES)       \$ 314,936       \$ 290,932       \$ (24,004)         REVENUES AND OTHER FINANCING SOURCES OVER (UNDER)       \$ (1,415,592)       \$ 12,438       \$ 1,168,986         FUND BALANCE, JULY 1, 2010       \$ 1,860       \$ 1,860       \$ -                                                                                                                                                                                                                                                                                                                                                                                                                                                                                                                                                                                                                                                                                                                                                                                                                                                                                                                                                                                                                                                                    | Transfers In - Other                 |    | 314,936                   |          | 290,914   |          | (24,022)                   |
| REVENUES AND OTHER FINANCING SOURCES OVER (UNDER)         \$         (1,415,592)         \$         12,438         \$         1,168,986           FUND BALANCE, JULY 1, 2010         \$         1,860         \$         1,860         \$         -                                                                                                                                                                                                                                                                                                                                                                                                                                                                                                                                                                                                                                                                                                                                                                                                                                                                                                                                                                                                                                                                                                                                                      |                                      |    | -                         |          | 18        |          | 18                         |
| EXPENDITURES AND OTHER FINANCING USES       \$ (1,415,592)       \$ 12,438       \$ 1,168,986         FUND BALANCE, JULY 1, 2010       \$ 1,860       \$ 1,860       \$ -                                                                                                                                                                                                                                                                                                                                                                                                                                                                                                                                                                                                                                                                                                                                                                                                                                                                                                                                                                                                                                                                                                                                                                                                                                | TOTAL OTHER FINANCING SOURCES (USES) | \$ | 314,936                   | \$       | 290,932   | \$       | (24,004)                   |
|                                                                                                                                                                                                                                                                                                                                                                                                                                                                                                                                                                                                                                                                                                                                                                                                                                                                                                                                                                                                                                                                                                                                                                                                                                                                                                                                                                                                          |                                      | \$ | (1,415,592)               | \$       | 12,438    | \$       | 1,168,986                  |
|                                                                                                                                                                                                                                                                                                                                                                                                                                                                                                                                                                                                                                                                                                                                                                                                                                                                                                                                                                                                                                                                                                                                                                                                                                                                                                                                                                                                          | FUND BALANCE, JULY 1, 2010           | \$ | 1,860                     | \$       | 1,860     | \$       | -                          |
|                                                                                                                                                                                                                                                                                                                                                                                                                                                                                                                                                                                                                                                                                                                                                                                                                                                                                                                                                                                                                                                                                                                                                                                                                                                                                                                                                                                                          | FUND BALANCE, JUNE 30, 2011          | \$ | (1,413,732)               | \$       | 14,298    | \$       | 1,168,986                  |