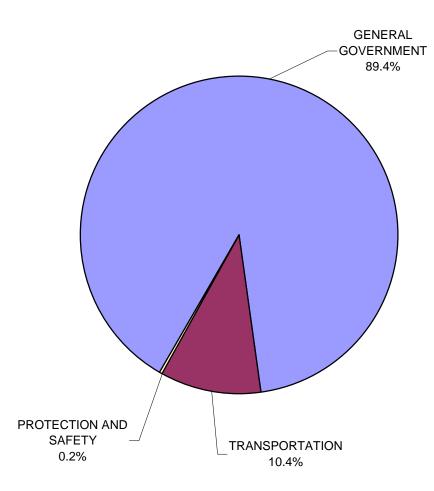

# General Fund Revenues, Expenditures, and Ending Fund Balance (in thousands)

### STATE OF ARIZONA GENERAL FUND STATEMENT OF REVENUES, EXPENDITURES AND CHANGES IN FUND BALANCE APPROPRIATION (BUDGET) TO ACTUAL FOR THE FISCAL YEAR ENDED JUNE 30, 2011 (expressed in thousands)

| Taxes:         Sales and Use         \$ 3,476,312         \$ 4,383,799         \$ 907,487           Income         2,666,801         2,949,754         282,953           Property         20,000         22,239         2,239           Luxury         54,876         55,599         (1,277)           Insurance Premium         412,600         413,212         612           Motor Vehicle License         -         47,283         47,233           Estate         500         437         (63)           Other Taxes         1,500         836         (644)           Total Tax Revenues:         -         -         -           Lottery Proceeds         \$ 77,901         \$ 81,440         \$ 3,539           Disproportionate Share, Net         61,592         \$ 77,001         \$ 81,440         \$ 3,539           Disproportionate Share, Net         5 2,500         \$ 77,001         \$ 81,440         \$ 3,539           Total Nor-Tax Revenues         2,5000         70,663         45,663           Total Nor-Tax Revenues         \$ 2,35,501         \$ 319,443         \$ 83,942           Total Nor-Tax Revenues         \$ 2,35,501         \$ 319,443         \$ 83,942           Total Nor-Tax Revenues         \$ 2,35,2494 </th <th>REVENUES:</th> <th></th> <th>Appropriation<br/>(Budget)</th> <th></th> <th>Actual</th> <th></th> <th>Favorable<br/>(Unfavorable)</th> | REVENUES:                            |    | Appropriation<br>(Budget) |          | Actual    |          | Favorable<br>(Unfavorable) |
|----------------------------------------------------------------------------------------------------------------------------------------------------------------------------------------------------------------------------------------------------------------------------------------------------------------------------------------------------------------------------------------------------------------------------------------------------------------------------------------------------------------------------------------------------------------------------------------------------------------------------------------------------------------------------------------------------------------------------------------------------------------------------------------------------------------------------------------------------------------------------------------------------------------------------------------------------------------------------------------------------------------------------------------------------------------------------------------------------------------------------------------------------------------------------------------------------------------------------------------------------------------------------------------------------------------------------------------------------------------------------------------------------------|--------------------------------------|----|---------------------------|----------|-----------|----------|----------------------------|
| Income         2,666,801         2,949,754         282,953           Property         20,000         22,239         2,239         2,239           Luxury         54,876         53,599         (1,277)           Insurance Premium         412,600         413,212         612           Motor Vehicle License         -         47,283         47,283           Estate         500         437         (63)           Other Taxes         \$         6,632,589         \$         7,871,159         \$         1,238,570           Non-Tax Revenues:         Lottery Proceeds         \$         7,7901         \$         81,440         \$         3,539           Disproportionate Share, Net         61,592         87,500         25,908         3         44,563           Other Miceallaneous         67,008         7,5231         8,273         Interest Earnings         4,000         4,559         559           Total Non-Tax Revenues         \$         23,5501         \$         319,443         \$         83,942           EXPENDITURES:         General Government         \$         4,677         \$         461,815         \$         (25,260)           Health and Welfare         2,390,325         2,352,949                                                                                                                                                                 |                                      | •  |                           | •        |           | •        |                            |
| Property         20,000         22.239         2.238           Luxury         54,876         53,599         (1,277)           Insurance Premium         412,600         413,212         612           Motor Vehicle License         -         47,283         47,283           Estate         500         437         (68)           Other Taxes         1,500         836         (664)           Total Tax Revenues:         \$         6,632,589         \$         7,871,159         \$         1,236,570           Non-Tax Revenues:         Lotney Proceeds         \$         77,901         \$         81,440         \$         3,539           Lotney Proceeds         \$         77,901         \$         81,440         \$         3,539           Disproportionate Share, Net         -         -         -         -         -         -         -         -         -         -         -         -         -         -         -         -         -         -         -         -         -         -         -         -         -         -         -         -         -         -         -         -         -         -         -         -         -                                                                                                                                                                                                                             |                                      | \$ |                           | \$       |           | \$       |                            |
| Luxury         54,876         53,599         (1,277)           Insurance Premium         412,600         413,212         612           Motor Vehicle License         -         47,283         47,283           Estate         500         437         (63)           Other Taxes         5         6,632,589         \$         7,871,159         \$         1,236,570           Non-Tax Revenues:         Lotery Proceeds         \$         7,901         \$         81,440         \$         3,539           Disproportionate Share, Net         61,592         87,500         25,900         75,281         8,273           Interest Earnings         4,000         4,559         559         1,232,571         \$         81,84,663           Other Miscellaneous         \$         2,350,151         \$         319,443         \$         8,273           Total Revenues         \$         2,362,501         \$         319,443         \$         8,3942           Total Revenues         \$         2,362,501         \$         319,443         \$         8,3942           Total Revenues         \$         4,87,075         \$         461,815         \$         (2,526)           General Government         <                                                                                                                                                                         |                                      |    |                           |          |           |          |                            |
| Insurance Premium         412,600         413,212         612           Motor Vehicle License         -         47,283         47,283           Estate         500         437         (663)           Other Taxes                                                                                                                                                                                                                                                                                                                                                                                                                                                                                                                                                                                                                                                                                                                                                                                                                                                                                                                                                                                                                                                                                                                                                                                       |                                      |    |                           |          | -         |          |                            |
| Motor Vehicle License         47,283         47,283           Estate         500         437         (63)           Other Taxes         \$         6,632,589         \$         7,871,159         \$         1,238,570           Non-Tax Revenues:         \$         6,632,589         \$         7,871,159         \$         1,238,570           Non-Tax Revenues:         \$         61,592         \$         87,500         25,908           Disproportionate Share, Net         61,592         \$         87,500         25,908           State & Local Governments         \$         25,000         70,663         45,663           Other Miscellaneous         67,008         75,281         8,273           Interest Earnings         4,000         4,559         559           Total Non-Tax Revenues         \$         2,390,325         2,352,949         (37,376)           General Government         \$         487,075         \$         461,815         \$         (25,260)           Health and Welfare         2,390,325         2,352,949         (37,376)         \$         461,815         \$         (25,260)           Protection and Safety         1,061,376         1,005,877         (45,499)         (44,70) <t< td=""><td>•</td><td></td><td></td><td></td><td></td><td></td><td></td></t<>                                                                           | •                                    |    |                           |          |           |          |                            |
| Estate         500         437         (63)           Other Taxes         1,500         836         (664)           Total Tax Revenues         \$         6,632,589         \$         7,871,159         \$         1,238,570           Non-Tax Revenues:         Lottery Proceeds         \$         77,901         \$         81,440         \$         3,539           Disproportionate Share, Net         61,592         87,500         25,908         25,000         70,663         465,663           Other Miscellaneous         67,008         75,281         8,273         Interest Earnings         4,000         4,559         559           Total Non-Tax Revenues         \$         235,501         \$         319,443         \$         83,942           TOTAL REVENUES         \$         6,868,090         \$         8,190,602         \$         1,322,512           EXPENDITURES:         \$         6,868,090         \$         8,190,602         \$         1,322,512           EAPENDITURES:         \$         6,868,090         \$         8,190,602         \$         1,322,512           Inspection and Safety         1,051,376         1,005,877         (46,49)         \$         1,222,512           Total Nenguiatio                                                                                                                                                  |                                      |    | 412,600                   |          |           |          |                            |
| Other Taxes         1,500         836         (664)           Total Tax Revenues         \$         6.632,599         \$         7.871,159         \$         1.238,570           Non-Tax Revenues:         1,500         \$         81,440         \$         3,539           Disproportionate Share, Net         61,592         87,500         25,908           State & Local Governments         -         -         -         -           Licenses, Fees, Sales and Permits         25,000         70,663         45,663           Other Miscellaneous         67,008         75,281         8,273           Interest Earnings         4,000         4,559         559           Total Non-Tax Revenues         \$         235,501         \$         319,443         \$         83,942           TOTAL REVENUES         \$         6,668,090         \$         8,190,602         \$         1,322,512           EXPENDITURES:         \$         6,668,090         \$         8,190,602         \$         1,322,512           EXPENDITURES:         \$         6,610,190         4,560,992         (20,198)         (73,376)           Inspection and Safety         1,051,376         1,005,877         (45,499)         (45,419)                                                                                                                                                                |                                      |    | -                         |          | -         |          |                            |
| Total Tax Revenues         \$         6.632.589         \$         7.871.159         \$         1.238.570           Non-Tax Revenues:<br>Lottery Proceeds         \$         77.901         \$         81.440         \$         3.539           Disproportionate Share, Net         61.592         87.500         25.908         25.908           State & Local Governments         -         -         -         -           Licenses, Fees, Sales and Permits         25,000         70.663         45.663         0ther Miscellaneous         67.008         75.211         8.273           Interest Earnings         4,000         4.559         559         559         559         559         1.322.512           EXPENDITURES:         \$         6.868.090         \$         8.190.602         \$         1.322.512           EXPENDITURES:         \$         487.075         \$         461.815         \$         (25.260)           Inspection and Regulation         3.0544         30.003         (541)         \$         (25.260)         \$         (45.499)           Transportation         5         1.051.376         1.005.877         (45.499)         \$         (129.522)         \$         (129.522)         \$         (129.522)         \$                                                                                                                               |                                      |    |                           |          |           |          | . ,                        |
| Non-Tax Revenues:<br>Lottery Proceeds         \$         77,901         \$         81,440         \$         3,539           Disproportionate Share, Net         61,592         87,500         25,908           State & Local Governments         -         -         -         -           Licenses, Fees, Sales and Permits         25,000         70,663         45,663           Other Miscellaneous         67,008         75,281         8,273           Interest Earnings         4,000         4,559         559           Total Non-Tax Revenues         \$         235,501         \$         319,443         \$         83,942           TOTAL REVENUES         \$         6,686,090         \$         8,190,602         \$         1,322,512           EXPENDITURES:         \$         6,668,090         \$         8,190,602         \$         1,322,512           EXPENDITURES:         \$         46,01,190         \$         8,190,602         \$         1,322,512           EXPENDITURES:         \$         487,075         \$         461,815         \$         (25,260)           Health and Welfare         \$         2,390,325         2,352,949         (37,376)         \$         1,6419         \$         (24,049) <td< td=""><td></td><td>¢</td><td></td><td><b>^</b></td><td></td><td><b>^</b></td><td></td></td<>                                                   |                                      | ¢  |                           | <b>^</b> |           | <b>^</b> |                            |
| Lottery Proceeds         \$         77,901         \$         81,440         \$         3,539           Disproportionate Share, Net         61,592         87,500         25,908           State & Local Governments         -         -         -           Licenses, Fees, Sales and Permits         25,000         70,663         45,663           Other Miscellaneous         67,008         75,281         8,273           Interest Earnings         4,000         4,559         559           Total Non-Tax Revenues         \$         235,501         \$         81,9443         \$         83,942           TOTAL REVENUES         \$         6,868,090         \$         8,190,602         \$         1,322,512           EXPENDITURES:         \$         4601,190         \$         8,09,92         \$         (23,376)           Inspection and Regulation         30,544         30,003         (541)         \$         (24,198)           Protection and Safety         1,051,376         1,005,877         (45,499)         \$         (461)           Total Resources         \$         8,698,618         \$         8,469,096         \$         (129,522)           Revenues And Gurande Resources         \$         (1,730,528)                                                                                                                                                 | Total Tax Revenues                   | \$ | 6,632,589                 | \$       | 7,871,159 | \$       | 1,238,570                  |
| Disproportionate Share, Net         61,592         87,500         25,908           State & Local Governments         -         -         -         -           Licenses, Fees, Sales and Permits         25,000         70,663         45,663           Other Miscellaneous         67,008         75,281         8,273           Interest Earnings         4,000         4,559         559           Total Non-Tax Revenues         \$ 235,501         \$ 319,443         \$ 83,942           TOTAL REVENUES         \$ 6,868,090         \$ 8,190,602         \$ 1,322,512           EXPENDITURES:         General Government         \$ 487,075         \$ 461,815         \$ (25,260)           General Government         \$ 487,075         \$ 461,815         \$ (25,260)         Health and Welfare         2,390,325         2,352,949         (37,376)           Inspection and Regulation         30,544         30,003         (541)         Education         4,601,190         4,580,992         (20,198)           Protection and Safety         1,01,376         1,005,877         (464,49)         (45,499)         (44,549)           TOTAL EXPENDITURES         \$ 8,598,618         \$ 8,469,096         \$ (129,522)         (27,8494)         \$ 1,192,990         1,192,990           OTHER F                                                                                     |                                      | •  |                           | •        |           | •        |                            |
| State & Local Governments         -         -         -         -           Licenses, Fees, Sales and Permits         25,000         70,663         45,663           Other Miscellaneous         67,008         75,281         8,273           Interest Earnings         4,000         4,559         559           Total Non-Tax Revenues         \$         235,501         \$         319,443         \$         83,942           TOTAL REVENUES         \$         6,866,090         \$         8,190,602         \$         1,322,512           EXPENDITURES:         \$         487,075         \$         461,815         \$         (25,260)           Health and Welfare         2,390,325         2,352,949         (37,376)         1,005,877         (45,499)           Inspection and Regulation         30,544         30,003         (541)         5         (26,198)           Protection and Safety         1,051,376         1,005,877         (45,499)         (45,499)         (461)           TOTAL EXPENDITURES         \$         8,598,618         \$         8,469,096         (129,522)           REVENUES OVER (UNDER) EXPENDITURES         \$         1,1730,528)         \$         (278,494)         \$         1,192,990                                                                                                                                                   | -                                    | \$ |                           | \$       | -         | \$       |                            |
| Licenses, Fees, Sales and Permits         25,000         70,663         45,663           Other Miscellaneous         67,008         75,281         8,273           Interest Earnings         4,000         4,559         559           Total Non-Tax Revenues         \$ 235,501         \$ 319,443         \$ 83,942           TOTAL REVENUES         \$ 6,868,090         \$ 8,190,602         \$ 1,322,512           EXPENDITURES:         \$ 6,868,090         \$ 8,190,602         \$ 1,322,512           General Government         \$ 487,075         \$ 461,815         \$ (25,260)           Health and Welfare         2,390,325         2,352,949         (37,376)           Inspection and Regulation         30,544         30,003         (641)           Education         4,601,190         4,580,992         (20,188)           Protection and Safety         1,051,376         1,005,877         (45,499)           TOTAL EXPENDITURES         \$ 8,598,618         \$ 8,469,096         \$ (129,522)           REVENUES OVER (UNDER) EXPENDITURES         \$ (1,730,528)         \$ (27,8494)         \$ 1,192,990           OTHER FINANCING SOURCES (USES):         General Operating Fund         314,936         290,914         (24,022)           Budget Stabilization Fund         -         18                                                                                 |                                      |    | 61,592                    |          | 87,500    |          | 25,908                     |
| Other Miscellaneous         67,008         75,281         8,273           Interest Earnings         4,000         4,559         559           Total Non-Tax Revenues         \$ 235,501         \$ 319,443         \$ 83,942           TOTAL REVENUES         \$ 6,868,090         \$ 8,190,602         \$ 1,322,512           EXPENDITURES:         \$ 6,868,090         \$ 8,190,602         \$ 1,322,512           EXPENDITURES:         \$ 487,075         \$ 461,815         \$ (25,260)           Health and Welfare         2,330,325         2,352,949         (37,376)           Inspection and Regulation         30,544         30,003         (541)           Education         4,601,190         4,580,992         (20,198)           Protection and Safety         1,051,376         1,005,877         (45,499)           Transportation         51         444         (7)           Natural Resources         \$ (1,730,528)         \$ (278,494)         \$ 1,192,990           OTHER FINANCING SOURCES (USES):         General Operating Fund         -         18         18           TOTAL OTHER FINANCING SOURCES (USES):         \$ 314,936         290,914         (24,022)           Budget Stabilization Fund         -         18         18           T                                                                                                                      |                                      |    | -                         |          | -         |          | -                          |
| Interest Earnings         4,000         4,559         559           Total Non-Tax Revenues         \$         235,501         \$         319,443         \$         83,942           TOTAL REVENUES         \$         6,868,090         \$         8,190,602         \$         1,322,512           EXPENDITURES:         General Government         \$         487,075         \$         461,815         \$         (25,260)           Health and Welfare         2,390,325         2,352,949         (37,376)         (36,41)         30,003         (641)           Education         3,0544         30,003         (641)         4,560,992         (20,188)           Protection and Safety         1,051,376         1,005,877         (45,499)         (45,499)           Transportation         51         444         (7)         38,057         37,416         (641)           TOTAL EXPENDITURES         \$         8,598,618         \$         8,469,096         \$         (129,522)           REVENUES OVER (UNDER) EXPENDITURES         \$         (1,730,528)         \$         (278,494)         \$         1,192,990           OTHER FINANCING SOURCES (USES):         General Operating Fund         -         18         18         18                                                                                                                                            |                                      |    |                           |          | -         |          |                            |
| Total Non-Tax Revenues         \$         235,501         \$         319,443         \$         83,942           TOTAL REVENUES         \$         6,868,090         \$         8,190,602         \$         1,322,512           EXPENDITURES:         General Government         \$         487,075         \$         461,815         \$         (25,260)           Health and Welfare         2,390,325         2,352,949         (37,376)         (37,376)         (37,376)           Inspection and Regulation         30,544         30,003         (541)         (45,499)         (77)           Education         4,601,190         4,580,992         (20,188)         (45,499)         (71)           Natural Resources         38,057         37,416         (641)         (641)           TOTAL EXPENDITURES         \$         8,598,618         \$         8,469,096         \$         (129,522)           REVENUES OVER (UNDER) EXPENDITURES         \$         (1,730,528)         \$         (27,8494)         \$         1,192,990           OTHER FINANCING SOURCES (USES):         General Operating Fund         -         18         18         1           TOTAL OTHER FINANCING SOURCES (USES)         \$         314,936         290,914         (24,022)                                                                                                                       |                                      |    |                           |          |           |          |                            |
| TOTAL REVENUES         \$         6,868,090         \$         8,190,602         \$         1,322,512           EXPENDITURES:         General Government         \$         487,075         \$         461,815         \$         (25,260)           Health and Weifare         \$         2,390,325         2,352,949         (37,376)         (37,376)           Inspection and Regulation         30,544         30,003         (541)           Education         4,601,190         4,580,992         (20,188)           Protection and Safety         1,051,376         1,005,877         (45,499)           Transportation         51         44         (7)           Natural Resources         38,057         37,416         (641)           TOTAL EXPENDITURES         \$         8,598,618         \$         8,469,096         \$         (129,522)           REVENUES OVER (UNDER) EXPENDITURES         \$         1,1730,528)         \$         (278,494)         \$         1,192,990           OTHER FINANCING SOURCES (USES):         General Operating Fund         314,936         290,914         (24,022)           Budget Stabilization Fund         -         18         18         18           TOTAL OTHER FINANCING SOURCES (USES)         \$ <td< td=""><td>C C</td><td></td><td></td><td></td><td></td><td></td><td></td></td<>                                               | C C                                  |    |                           |          |           |          |                            |
| EXPENDITURES:         General Government         \$ 487,075         \$ 461,815         \$ (25,260)           Health and Welfare         2,390,325         2,352,949         (37,376)           Inspection and Regulation         30,544         30,003         (541)           Education         4,601,190         4,580,992         (20,198)           Protection and Safety         1,051,376         1,005,877         (45,499)           Transportation         51         44         (7)           Natural Resources         38,057         37,416         (641)           TOTAL EXPENDITURES         \$ 8,598,618         \$ 4,669,096         \$ (129,522)           REVENUES OVER (UNDER) EXPENDITURES         \$ (1,730,528)         \$ (278,494)         \$ 1,192,990           OTHER FINANCING SOURCES (USES):         General Operating Fund         -         18         18           TOTAL OTHER FINANCING SOURCES (USES)         \$ 314,936         290,914         (24,022)           Budget Stabilization Fund         -         18         18           TOTAL OTHER FINANCING SOURCES (USES)         \$ 314,936         290,932         \$ (24,004)           REVENUES AND OTHER FINANCING SOURCES OVER (UNDER)         \$ (1,415,592)         \$ 12,438         1,168,986           FUND BALANCE, JULY 1,                                                                             | Total Non-Tax Revenues               | \$ | 235,501                   | \$       | 319,443   | \$       | 83,942                     |
| General Government       \$       487,075       \$       461,815       \$       (25,260)         Health and Welfare       2,390,325       2,352,949       (37,376)         Inspection and Regulation       30,544       30,003       (541)         Education       4,601,190       4,580,992       (20,198)         Protection and Safety       1,051,376       1,005,877       (45,499)         Transportation       51       44       (7)         Natural Resources       38,057       37,416       (641)         TOTAL EXPENDITURES       \$       8,598,618       \$       8,469,096       \$       (129,522)         REVENUES OVER (UNDER) EXPENDITURES       \$       8,598,618       \$       290,914       (24,022)         Budget Stabilization Fund       -       -       18       1,192,990         TOTAL OTHER FINANCING SOURCES (USES):       -       14,936       290,914       (24,022)         Budget Stabilization Fund       -       -       18       18         TOTAL OTHER FINANCING SOURCES (USES):       \$       314,936       \$       290,932       \$       (24,004)         REVENUES AND OTHER FINANCING SOURCES OVER (UNDER)       \$       314,936       \$       290,932       \$ </td <td>TOTAL REVENUES</td> <td>\$</td> <td>6,868,090</td> <td>\$</td> <td>8,190,602</td> <td>\$</td> <td>1,322,512</td>                                                                | TOTAL REVENUES                       | \$ | 6,868,090                 | \$       | 8,190,602 | \$       | 1,322,512                  |
| Health and Weifare       2,390,325       2,352,949       (37,376)         Inspection and Regulation       30,544       30,003       (541)         Education       4,601,190       4,580,992       (20,198)         Protection and Safety       1,051,376       1,005,877       (45,499)         Transportation       51       44       (7)         Natural Resources       38,057       37,416       (641)         TOTAL EXPENDITURES       \$ 8,598,618       \$ 8,469,096       \$ (129,522)         REVENUES OVER (UNDER) EXPENDITURES       \$ (1,730,528)       \$ (278,494)       \$ 1,192,990         OTHER FINANCING SOURCES (USES):       General Operating Fund       314,936       290,914       (24,022)         Budget Stabilization Fund       1       18       18       18         TOTAL OTHER FINANCING SOURCES (USES)       \$ 314,936       \$ 290,932       \$ (24,004)         REVENUES AND OTHER FINANCING SOURCES OVER (UNDER)       \$ (1,415,592)       \$ 12,438       1,168,986         FUND BALANCE, JULY 1, 2010       \$ 1,860       \$ 1,860       \$ 1,860       \$ 1,860                                                                                                                                                                                                                                                                                                 | EXPENDITURES:                        |    |                           |          |           |          |                            |
| Inspection and Regulation       30,544       30,003       (541)         Education       4,601,190       4,580,992       (20,198)         Protection and Safety       1,051,376       1,005,877       (45,499)         Transportation       51       44       (7)         Natural Resources       38,057       37,416       (641)         TOTAL EXPENDITURES       \$ 8,598,618       \$ 8,469,096       \$ (129,522)         REVENUES OVER (UNDER) EXPENDITURES       \$ (1,730,528)       \$ (278,494)       \$ 1,192,990         OTHER FINANCING SOURCES (USES):       General Operating Fund       314,936       290,914       (24,022)         Budget Stabilization Fund       -       18       18       18         TOTAL OTHER FINANCING SOURCES (USES)       \$ 314,936       \$ 290,914       (24,022)         Budget Stabilization Fund       -       18       18         TOTAL OTHER FINANCING SOURCES (USES)       \$ 314,936       \$ 290,932       \$ (24,004)         REVENUES AND OTHER FINANCING SOURCES OVER (UNDER)       \$ (1,415,592)       \$ 12,438       1,168,986         FUND BALANCE, JULY 1, 2010       \$ 1,860       \$ 1,860       \$ -                                                                                                                                                                                                                                    | General Government                   | \$ | 487,075                   | \$       | 461,815   | \$       | (25,260)                   |
| Education       4,601,190       4,580,992       (20,198)         Protection and Safety       1,051,376       1,005,877       (45,499)         Transportation       51       44       (7)         Natural Resources       38,057       37,416       (641)         TOTAL EXPENDITURES       \$ 8,598,618       \$ 8,469,096       \$ (129,522)         REVENUES OVER (UNDER) EXPENDITURES       \$ (1,730,528)       \$ (278,494)       \$ 1,192,990         OTHER FINANCING SOURCES (USES):       General Operating Fund       314,936       290,914       (24,022)         Budget Stabilization Fund       -       18       18         TOTAL OTHER FINANCING SOURCES (USES):       -       18       18         REVENUES AND OTHER FINANCING SOURCES (USES)       \$ 314,936       \$ 290,932       \$ (24,004)         REVENUES AND OTHER FINANCING SOURCES OVER (UNDER)       \$ 1,480       \$ 1,168,986         FUND BALANCE, JULY 1, 2010       \$ 1,860       \$ 1,860       \$ -                                                                                                                                                                                                                                                                                                                                                                                                                   | Health and Welfare                   |    | 2,390,325                 |          | 2,352,949 |          | (37,376)                   |
| Protection and Safety       1,051,376       1,005,877       (45,499)         Transportation       51       44       (7)         Natural Resources       38,057       37,416       (641)         TOTAL EXPENDITURES       \$ 8,598,618       \$ 8,469,096       \$ (129,522)         REVENUES OVER (UNDER) EXPENDITURES       \$ (1,730,528)       \$ (278,494)       \$ 1,192,990         OTHER FINANCING SOURCES (USES):       General Operating Fund       314,936       290,914       (24,022)         Budget Stabilization Fund       1       18       18         TOTAL OTHER FINANCING SOURCES (USES):       \$ 314,936       \$ 290,932       \$ (24,004)         REVENUES AND OTHER FINANCING SOURCES (USES)       \$ 314,936       \$ 290,932       \$ (24,004)         REVENUES AND OTHER FINANCING USES       \$ (1,415,592)       \$ 12,438       \$ 1,168,986         FUND BALANCE, JULY 1, 2010       \$ 1,860       \$ 1,860       \$                                                                                                                                                                                                                                                                                                                                                                                                                                                      | Inspection and Regulation            |    | 30,544                    |          | 30,003    |          | (541)                      |
| Transportation       51       44       (7)         Natural Resources       38,057       37,416       (641)         TOTAL EXPENDITURES       \$ 8,598,618       \$ 8,469,096       \$ (129,522)         REVENUES OVER (UNDER) EXPENDITURES       \$ (1,730,528)       \$ (278,494)       \$ 1,192,990         OTHER FINANCING SOURCES (USES):       General Operating Fund       314,936       290,914       (24,022)         Budget Stabilization Fund       -       18       18         TOTAL OTHER FINANCING SOURCES (USES)       \$ 314,936       \$ 290,932       \$ (24,004)         REVENUES AND OTHER FINANCING SOURCES OVER (UNDER)       \$ 314,936       \$ 290,932       \$ (24,004)         REVENUES AND OTHER FINANCING SOURCES OVER (UNDER)       \$ (1,415,592)       \$ 12,438       \$ 1,168,986         FUND BALANCE, JULY 1, 2010       \$ 1,860       \$ 1,860       \$ -                                                                                                                                                                                                                                                                                                                                                                                                                                                                                                            | Education                            |    | 4,601,190                 |          | 4,580,992 |          | (20,198)                   |
| Natural Resources       38,057       37,416       (641)         TOTAL EXPENDITURES       \$ 8,598,618       \$ 8,469,096       \$ (129,522)         REVENUES OVER (UNDER) EXPENDITURES       \$ (1,730,528)       \$ (278,494)       \$ 1,192,990         OTHER FINANCING SOURCES (USES):       General Operating Fund       314,936       290,914       (24,022)         Budget Stabilization Fund       -       18       18         TOTAL OTHER FINANCING SOURCES (USES)       \$ 314,936       \$ 290,932       \$ (24,004)         REVENUES AND OTHER FINANCING SOURCES (USES)       \$ (1,415,592)       \$ 12,438       \$ 1,168,986         FUND BALANCE, JULY 1, 2010       \$ 1,860       \$ 1,860       \$ -                                                                                                                                                                                                                                                                                                                                                                                                                                                                                                                                                                                                                                                                                   | Protection and Safety                |    | 1,051,376                 |          | 1,005,877 |          | (45,499)                   |
| TOTAL EXPENDITURES       \$       8,598,618       \$       8,469,096       \$       (129,522)         REVENUES OVER (UNDER) EXPENDITURES       \$       (1,730,528)       \$       (278,494)       \$       1,192,990         OTHER FINANCING SOURCES (USES):<br>General Operating Fund<br>Transfers In - Other       314,936       290,914       (24,022)         Budget Stabilization Fund<br>Transfers In       -       18       18         TOTAL OTHER FINANCING SOURCES (USES)       \$       314,936       \$       290,914       (24,022)         Budget Stabilization Fund<br>Transfers In       -       18       18       18         TOTAL OTHER FINANCING SOURCES (USES)<br>EXPENDITURES AND OTHER FINANCING SOURCES OVER (UNDER)<br>EXPENDITURES AND OTHER FINANCING USES       \$       314,936       \$       290,932       \$       (24,004)         FUND BALANCE, JULY 1, 2010       \$       1,860       \$       1,168,986                                                                                                                                                                                                                                                                                                                                                                                                                                                              | Transportation                       |    | 51                        |          | 44        |          | (7)                        |
| REVENUES OVER (UNDER) EXPENDITURES       \$ (1,730,528)       \$ (278,494)       \$ 1,192,990         OTHER FINANCING SOURCES (USES):<br>General Operating Fund<br>Transfers In - Other       314,936       290,914       (24,022)         Budget Stabilization Fund<br>Transfers In       18       18         TOTAL OTHER FINANCING SOURCES (USES)       \$ 314,936       290,932       \$ (24,004)         REVENUES AND OTHER FINANCING SOURCES (USES)       \$ (1,415,592)       \$ 12,438       \$ 1,168,986         FUND BALANCE, JULY 1, 2010       \$ 1,860       \$ 1,860       \$ 1,860       \$ 1,860                                                                                                                                                                                                                                                                                                                                                                                                                                                                                                                                                                                                                                                                                                                                                                                          | Natural Resources                    |    | 38,057                    |          | 37,416    |          | (641)                      |
| OTHER FINANCING SOURCES (USES):<br>General Operating Fund<br>Transfers In - Other314,936290,914(24,022)Budget Stabilization Fund<br>Transfers In-1818TOTAL OTHER FINANCING SOURCES (USES)\$ 314,936\$ 290,932\$ (24,004)REVENUES AND OTHER FINANCING SOURCES OVER (UNDER)<br>EXPENDITURES AND OTHER FINANCING USES\$ (1,415,592)\$ 12,438\$ 1,168,986FUND BALANCE, JULY 1, 2010\$ 1,860\$ 1,860\$ 1,860\$ 1,860\$ 1,860                                                                                                                                                                                                                                                                                                                                                                                                                                                                                                                                                                                                                                                                                                                                                                                                                                                                                                                                                                                  | TOTAL EXPENDITURES                   | \$ | 8,598,618                 | \$       | 8,469,096 | \$       | (129,522)                  |
| General Operating Fund       314,936       290,914       (24,022)         Budget Stabilization Fund       -       18       18         TOTAL OTHER FINANCING SOURCES (USES)       \$ 314,936       \$ 290,932       \$ (24,004)         REVENUES AND OTHER FINANCING SOURCES OVER (UNDER)       \$ (1,415,592)       \$ 12,438       \$ 1,168,986         FUND BALANCE, JULY 1, 2010       \$ 1,860       \$ 1,860       \$ 1,860       \$ 1,860       \$ 1,860                                                                                                                                                                                                                                                                                                                                                                                                                                                                                                                                                                                                                                                                                                                                                                                                                                                                                                                                           | REVENUES OVER (UNDER) EXPENDITURES   | \$ | (1,730,528)               | \$       | (278,494) | \$       | 1,192,990                  |
| Transfers In - Other       314,936       290,914       (24,022)         Budget Stabilization Fund       -       18       18         Transfers In       -       18       18         TOTAL OTHER FINANCING SOURCES (USES)       \$ 314,936       \$ 290,932       \$ (24,004)         REVENUES AND OTHER FINANCING SOURCES OVER (UNDER)       \$ (1,415,592)       \$ 12,438       \$ 1,168,986         FUND BALANCE, JULY 1, 2010       \$ 1,860       \$ 1,860       \$ 2,000       -                                                                                                                                                                                                                                                                                                                                                                                                                                                                                                                                                                                                                                                                                                                                                                                                                                                                                                                    |                                      |    |                           |          |           |          |                            |
| Transfers In       -       18       18         TOTAL OTHER FINANCING SOURCES (USES)       \$ 314,936       \$ 290,932       \$ (24,004)         REVENUES AND OTHER FINANCING SOURCES OVER (UNDER)       \$ (1,415,592)       \$ 12,438       \$ 1,168,986         FUND BALANCE, JULY 1, 2010       \$ 1,860       \$ 1,860       \$ -                                                                                                                                                                                                                                                                                                                                                                                                                                                                                                                                                                                                                                                                                                                                                                                                                                                                                                                                                                                                                                                                    | Transfers In - Other                 |    | 314,936                   |          | 290,914   |          | (24,022)                   |
| REVENUES AND OTHER FINANCING SOURCES OVER (UNDER)         \$         (1,415,592)         \$         12,438         \$         1,168,986           FUND BALANCE, JULY 1, 2010         \$         1,860         \$         1,860         \$         -                                                                                                                                                                                                                                                                                                                                                                                                                                                                                                                                                                                                                                                                                                                                                                                                                                                                                                                                                                                                                                                                                                                                                      |                                      |    | -                         |          | 18        |          | 18                         |
| EXPENDITURES AND OTHER FINANCING USES       \$ (1,415,592)       \$ 12,438       \$ 1,168,986         FUND BALANCE, JULY 1, 2010       \$ 1,860       \$ 1,860       \$ -                                                                                                                                                                                                                                                                                                                                                                                                                                                                                                                                                                                                                                                                                                                                                                                                                                                                                                                                                                                                                                                                                                                                                                                                                                | TOTAL OTHER FINANCING SOURCES (USES) | \$ | 314,936                   | \$       | 290,932   | \$       | (24,004)                   |
|                                                                                                                                                                                                                                                                                                                                                                                                                                                                                                                                                                                                                                                                                                                                                                                                                                                                                                                                                                                                                                                                                                                                                                                                                                                                                                                                                                                                          |                                      | \$ | (1,415,592)               | \$       | 12,438    | \$       | 1,168,986                  |
|                                                                                                                                                                                                                                                                                                                                                                                                                                                                                                                                                                                                                                                                                                                                                                                                                                                                                                                                                                                                                                                                                                                                                                                                                                                                                                                                                                                                          | FUND BALANCE, JULY 1, 2010           | \$ | 1,860                     | \$       | 1,860     | \$       | -                          |
|                                                                                                                                                                                                                                                                                                                                                                                                                                                                                                                                                                                                                                                                                                                                                                                                                                                                                                                                                                                                                                                                                                                                                                                                                                                                                                                                                                                                          | FUND BALANCE, JUNE 30, 2011          | \$ | (1,413,732)               | \$       | 14,298    | \$       | 1,168,986                  |