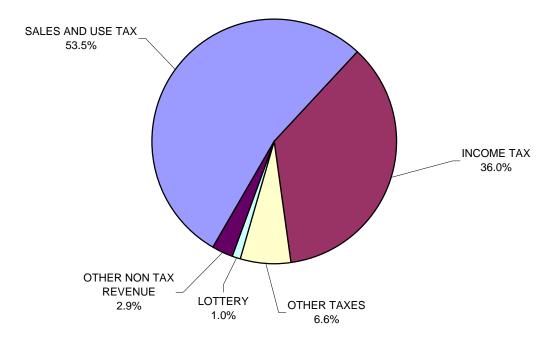

# FY11 Total General Fund Revenues: \$8,190,602 (in thousands)

FY11 Total General Fund Expenditures: \$8,469,096 (in thousands)