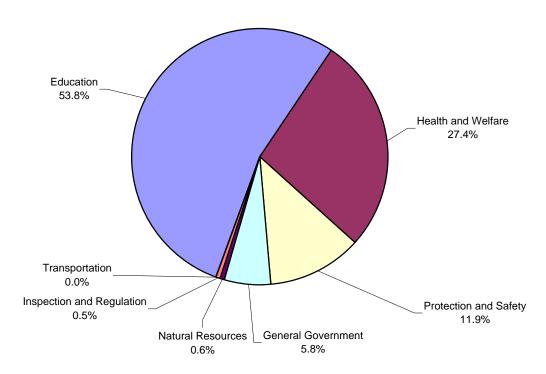

| \$ | 1,212,402                 | \$ | 775,775             | \$ | (436,627)                  |
| REVENUES AND OTHER FINANCING SOURCES OVER (UNDER) EXPENDITURES AND OTHER FINANCING USES | \$ | (934,159)                 | \$ | (693,277)           | \$ | 240,882                    |
| FUND BALANCE, JULY 1, 2008                                                              |    | 237,386                   |    | 237,386             |    | 0                          |
| FUND BALANCE, JUNE 30, 2009                                                             | \$ | (696,773)                 | \$ | (455,891)           | \$ | 240,882                    |

## FY09 Total General Fund Revenues: \$7,457,617 (in thousands)



## FY09 Total General Fund Expenditures: \$8,926,669 (in thousands)



## STATE OF ARIZONA GENERAL FUND

## COMPARATIVE STATEMENT OF REVENUES, EXPENDITURES AND

#### **CHANGES IN FUND BALANCE**

# FOR THE FISCAL YEARS ENDED JUNE 30, 2009 AND 2008 (expressed in thousands)

| REVENUES:                                                                               |    | Fiscal Year<br>2008-2009 |    | Fiscal Year<br>2007-2008 |    | Increase<br>(Decrease) |
|-----------------------------------------------------------------------------------------|----|--------------------------|----|--------------------------|----|------------------------|
| Taxes:<br>Sales and Use                                                                 | \$ | 3,837,688                | \$ | 4,434,845                | \$ | (597,157)              |
| Income