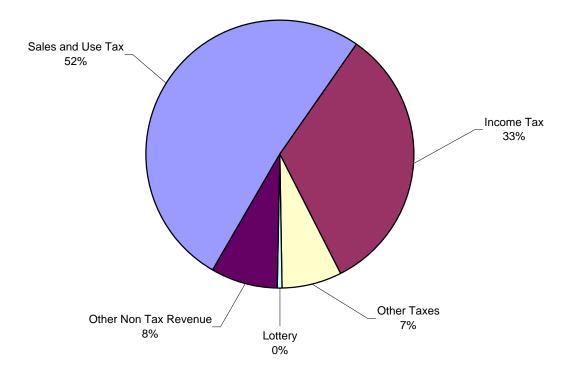

HER FINANCING SOURCES (USES)                                                    | \$ | 1,212,402                 | \$ | 775,775             | \$ | (436,627)                  |
| REVENUES AND OTHER FINANCING SOURCES OVER (UNDER) EXPENDITURES AND OTHER FINANCING USES | \$ | (934,159)                 | \$ | (693,277)           | \$ | 240,882                    |
| FUND BALANCE, JULY 1, 2008                                                              |    | 237,386                   |    | 237,386             |    | 0                          |
| FUND BALANCE, JUNE 30, 2009                                                             | \$ | (696,773)                 | \$ | (455,891)           | \$ | 240,882                    |

## FY09 Total General Fund Revenues: \$7,457,617 (in thousands)



## FY09 Total General Fund Expenditures: \$8,926,669 (in thousands)



## STATE OF ARIZONA GENERAL FUND

## COMPARATIVE STATEMENT OF REVENUES, EXPENDITURES AND

#### **CHANGES IN FUND BALANCE**

# FOR THE FISCAL YEARS ENDED JUNE 30, 2009 AND 2008 (expressed in thousands)

| REVENUES:                                                                               |    | Fiscal Year<br>2008-2009 |    | Fiscal Year<br>2007-2008 |    | Increase<br>(Decrease) |
|-----------------------------------------------------------------------------------------|----|--------------------------|----|--------------------------|----|------------------------|
| Taxes:<br>Sales and Use                                                                 | \$ | 3,837,688                | \$ | 4,434,845