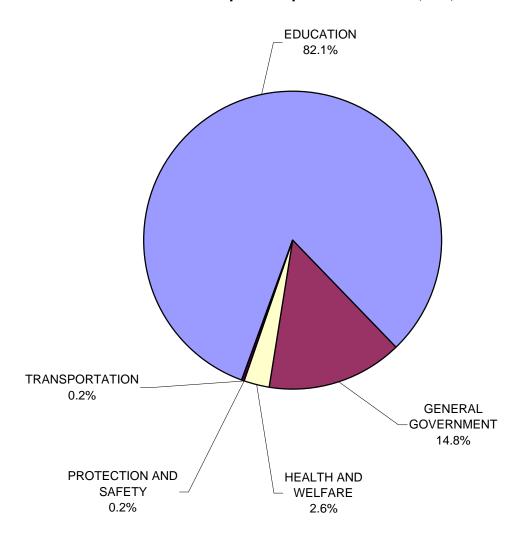

## STATEMENT OF REVENUES, EXPENDITURES AND CHANGES IN FUND BALANCE APPROPRIATION (BUDGET) TO ACTUAL

## FOR THE FISCAL YEAR ENDED JUNE 30, 2009

(expressed in thousands)

| REVENUES:                                                                               |    | Appropriation<br>(Budget) |    | Actual              |    | Favorable<br>(Unfavorable) |
|-----------------------------------------------------------------------------------------|----|---------------------------|----|---------------------|----|----------------------------|
| Taxes:                                                                                  | •  | 2 007 250                 | ¢  | 2 027 600           | ¢  | 20,420                     |
| Sales and Use                                                                           | \$ | 3,807,258<br>2,498,863    | \$ | 3,837,688           | \$ | 30,430                     |
| Income<br>Property                                                                      |    | 18,000                    |    | 2,432,575<br>20,589 |    | (66,288)<br>2,589          |
| • •                                                                                     |    | 59,792                    |    | 57,878              |    | •                          |
| Luxury                                                                                  |    |                           |    | •                   |    | (1,914)                    |
| Insurance Premium  Motor Vehicle License                                                |    | 417,000                   |    | 411,049             |    | (5,951)                    |
|                                                                                         |    | 0<br>125                  |    | 59,194              |    | 59,194                     |
| Estate Other Taxes                                                                      |    |                           |    | 210                 |    | 85                         |
| Total Tax Revenues                                                                      | \$ | 630<br>6,801,668          | \$ | 6,820,043           | \$ | 230<br>18,375              |
| No. To Dominio                                                                          |    |                           |    |                     |    |                            |
| Non-Tax Revenues:                                                                       | •  | 50.070                    | •  | 00.000              | •  | (47.000)                   |
| Lottery Proceeds                                                                        | \$ | 50,376                    | \$ | 33,008              | \$ | (17,368)                   |
| Disproportionate Share, Net                                                             |    | 73,570                    |    | 67,687              |    | (5,883)                    |
| State & Local Governments                                                               |    | 0                         |    | 27,963              |    | 27,963                     |
| Licenses, Fees, Sales and Permits                                                       |    | 39,058                    |    | 91,219              |    | 52,161                     |
| Other Miscellaneous                                                                     |    | 101,381                   |    | 397,830             |    | 296,449                    |
| Interest Earnings                                                                       |    | 13,000                    |    | 19,867              |    | 6,867                      |
| Total Non-Tax Revenues                                                                  | \$ | 277,385                   | \$ | 637,574             | \$ | 360,189                    |
| TOTAL REVENUES                                                                          | \$ | 7,079,053                 | \$ | 7,457,617           | \$ | 378,564                    |
| EXPENDITURES:                                                                           |    |                           |    |                     |    |                            |
| General Government                                                                      | \$ | 539,704                   | \$ | 516,704             | \$ | 23,000                     |
| Health and Welfare                                                                      |    | 2,515,647                 |    | 2,443,607           |    | 72,040                     |
| Inspection and Regulation                                                               |    | 42,172                    |    | 41,762              |    | 410                        |
| Education                                                                               |    | 4,983,776                 |    | 4,804,350           |    | 179,426                    |
| Protection and Safety                                                                   |    | 1,089,198                 |    | 1,066,526           |    | 22,672                     |
| Transportation                                                                          |    | 73                        |    | 70                  |    | 3                          |
| Natural Resources                                                                       |    | 55,044                    |    | 53,650              |    | 1,394                      |
| TOTAL EXPENDITURES                                                                      | \$ | 9,225,614                 | \$ | 8,926,669           | \$ | 298,945                    |
| REVENUES OVER (UNDER) EXPENDITURES                                                      | \$ | (2,146,561)               | \$ | (1,469,052)         | \$ | 677,509                    |
| OTHER FINANCING SOURCES (USES):                                                         |    |                           |    |                     |    |                            |
| General Operating Fund                                                                  |    |                           |    |                     |    |                            |
| Transfers In - Treasurer's Warrant Notes                                                | \$ | 0                         | \$ | 2,146,439           | \$ | 2,146,439                  |
| Transfers In - From Budget Stabilization Fund                                           |    | 150,000                   |    | 150,000             |    | 0                          |
| Transfers In                                                                            |    | 1,212,402                 |    | 770,220             |    | (442,182)                  |
| Transfers Out - Treasurer's Warrant Notes                                               |    | 0                         |    | (2,146,439)         |    | (2,146,439)                |
| Budget Stabilization Fund                                                               |    |                           |    |                     |    |                            |
| Interest Earnings                                                                       |    | 0                         |    | 5,536               |    | 5,536                      |
| Transfers In                                                                            |    | 0                         |    | 19                  |    | 19                         |
| Transfers Out - To General Operating Fund                                               |    | (150,000)                 |    | (150,000)           |    | 0                          |
| TOTAL OTHER FINANCING SOURCES (USES)                                                    | \$ | 1,212,402                 | \$ | 775,775             | \$ | (436,627)                  |
| REVENUES AND OTHER FINANCING SOURCES OVER (UNDER) EXPENDITURES AND OTHER FINANCING USES | \$ | (934,159)                 | \$ | (693,277)           | \$ | 240,882                    |
| FUND BALANCE, JULY 1, 2008                                                              |    | 237,386                   |    | 237,386             |    | 0                          |
| FUND BALANCE, JUNE 30, 2009                                                             | \$ | (696,773)                 | \$ | (455,891)           | \$ | 240,882                    |