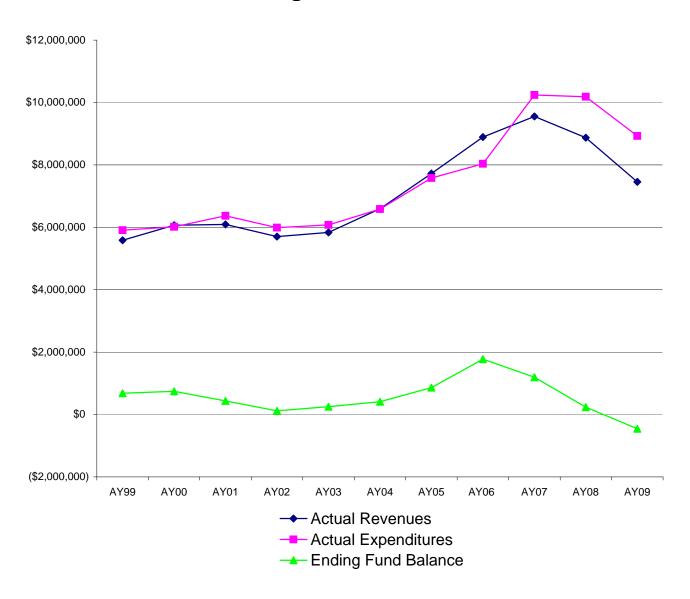

ion Fund | 150,000         |                 |
| Transfers In                                  | 770,220         |                 |
| Transfers Out - Treasurer's Warrant Notes     | (2,146,439)     | (548,832)       |
| Budget Stabilization Fund                     | <br>            |                 |
| Interest Earnings                             | 5,536           |                 |
| Transfers In                                  | 19              |                 |
| Transfers Out - To General Operating Fund     | <br>(150,000)   | (144,445)       |
| TOTAL CHANGES IN FUND BALANCE                 |                 | \$<br>(693,277) |
| FUND BALANCE, JUNE 30, 2009                   |                 | \$<br>(455,891) |

# General Fund Revenues, Expenditures, and Ending Fund Balance



#### STATE OF ARIZONA GENERAL FUND

## STATEMENT OF REVENUES, EXPENDITURES AND CHANGES IN FUND BALANCE APPROPRIATION (BUDGET) TO ACTUAL

## FOR THE FISCAL YEAR ENDED JUNE 30, 2009

(expressed in thousands)

| REVENUES:                                                                               |    | Appropriation<br>(Budget) |    | Actual              |    | Favorable<br>(Unfavorable) |
|-----------------------------------------------------------------------------------------|----|---------------------------|----|---------------------|----|----------------------------|
| Taxes:                                                                                  | •  | 2 007 250                 | ¢  | 2 027 600           | ¢  | 20,420                     |
| Sales and Use