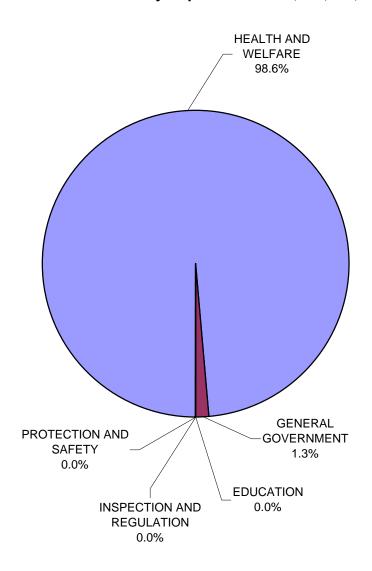

|    |              |    |             |           |             |      |                          |
| \$  | 0_                                     | \$ | 4,298,600    | \$ | 4,073,548   | <u>\$</u> | 225,052     | \$   | 0                        |
| \$  | 0                                      | \$ | 4,298,600    | \$ | 4,073,548   | \$        | 225,052     | \$   | 0                        |
| \$  | 507,144                                | \$ | 11,123,144   | \$ | 7,208,251   | \$        | 3,914,893   | \$   | 0                        |
| \$  | 737,442                                | \$ | 79,224,040   | \$ | 74,219,026  | \$        | 4,911,863   | \$   | 93,151                   |

# THIS PAGE INTENTIONALLY LEFT BLANK

### FY09 Total Fiduciary Expenditures: \$6,099,041,073



| HEALTH AND WELFARE        | \$<br>6,015,662,738 |
|---------------------------|---------------------|
| GENERAL GOVERNMENT        | \$<br>82,182,781    |
| EDUCATION                 | \$<br>456,183       |
| INSPECTION AND REGULATION | \$<br>437,236       |
| PROTECTION AND SAFETY     | \$<br>302,135       |
|                           |                     |
| TOTAL EXPENDITURES        | \$<br>6,099,041,073 |

# FIDUCIARY FUNDS STATEMENT OF EXPENDITURES - APPROPRIATION TO ACTUAL

#### BUDGETARY (LEGAL) BASIS FOR THE YEAR ENDED JUNE 30, 2009

**JULY 1, 2008** 

|                                                                                              |          | CONTINUING                 |          |                           |          |                               |
|--------