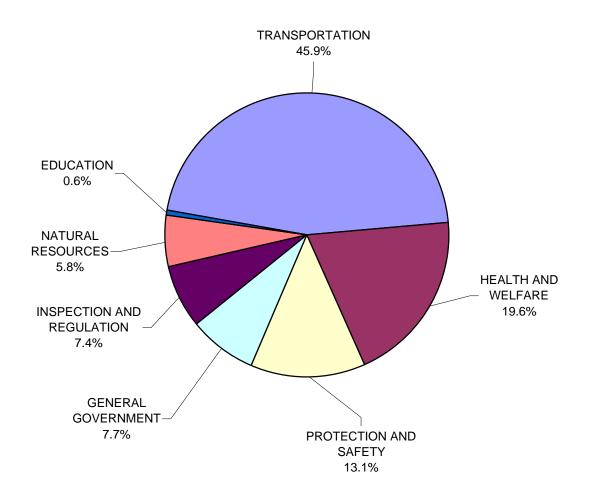

## STATEMENT OF REVENUES, EXPENDITURES AND CHANGES IN FUND BALANCE APPROPRIATION (BUDGET) TO ACTUAL

## FOR THE FISCAL YEAR ENDED JUNE 30, 2009

(expressed in thousands)

| REVENUES:                                                                               |    | Appropriation<br>(Budget) |    | Actual              |    | Favorable<br>(Unfavorable) |
|-----------------------------------------------------------------------------------------|----|---------------------------|----|---------------------|----|----------------------------|
| Taxes:                                                                                  | •  | 2 007 250                 | ¢  | 2 027 600           | ¢  | 20,420                     |
| Sales and Use                                                                           | \$ | 3,807,258<br>2,498,863    | \$ | 3,837,688           | \$ | 30,430                     |
| Income<br>Property                                                                      |    | 18,000                    |    | 2,432,575<br>20,589 |    | (66,288)<br>2,589          |
| • •                                                                                     |    | 59,792                    |    | 57,878              |    | •                          |
| Luxury                                                                                  |    |                           |    | •                   |    | (1,914)                    |
| Insurance Premium  Motor Vehicle License                                                |    | 417,000                   |    | 411,049             |    | (5,951)                    |
|                                                                                         |    | 0<br>125                  |    | 59,194              |    | 59,194                     |
| Estate Other Taxes                                                                      |    |                           |    | 210                 |    | 85                         |
| Total Tax Revenues                                                                      | \$ | 630<br>6,801,668          | \$ | 6,820,043           | \$ | 230<br>18,375              |
| No. To Dominio                                                                          |    |                           |    |                     |    |                            |
| Non-Tax Revenues:                                                                       | •  | 50.070                    | •  | 00.000              | •  | (47.000)                   |
| Lottery Proceeds                                                                        | \$ | 50,376                    | \$ | 33,008              | \$ | (17,368)                   |
| Disproportionate Share, Net                                                             |    | 73,570                    |    | 67,687              |    | (5,883)                    |
| State & Local Governments                                                               |    | 0                         |    | 27,963              |    | 27,963                     |
| Licenses, Fees, Sales and Permits                                                       |    | 39,058                    |    | 91,219              |    | 52,161                     |
| Other Miscellaneous                                                                     |    | 101,381                   |    | 397,830             |    | 296,449                    |
| Interest Earnings                                                                       |    | 13,000                    |    | 19,867              |    | 6,867                      |
| Total Non-Tax Revenues                                                                  | \$ | 277,385                   | \$ | 637,574             | \$ | 360,189                    |
| TOTAL REVENUES                                                                          | \$ | 7,079,053                 | \$ | 7,457,617           | \$ | 378,564                    |
| EXPENDITURES:                                                                           |    |                           |    |                     |    |                            |
| General Government                                                                      | \$ | 539,704                   | \$ | 516,704             | \$ | 23,000                     |
| Health and Welfare                                                                      |    | 2,515,647                 |    | 2,443,607           |    | 72,040                     |
| Inspection and Regulation                                                               |    | 42,172                    |    | 41,762              |    | 410                        |
| Education                                                                               |    | 4,983,776                 |    | 4,804,350           |    | 179,426                    |
| Protection and Safety                                                                   |    | 1,089,198                 |    | 1,066,526           |    | 22,672                     |
| Transportation                                                                          |    | 73                        |    | 70                  |    | 3                          |
| Natural Resources                                                                       |    | 55,044                    |    | 53,650              |    | 1,394                      |
| TOTAL EXPENDITURES                                                                      | \$ | 9,225,614                 | \$ | 8,926,669           | \$ | 298,945                    |
| REVENUES OVER (UNDER) EXPENDITURES                                                      | \$ | (2,146,561)               | \$ | (1,469,052)         | \$ | 677,509                    |
| OTHER FINANCING SOURCES (USES):                                                         |    |                           |    |                     |    |                            |
| General Operating Fund                                                                  |    |                           |    |                     |    |                            |
| Transfers In - Treasurer's Warrant Notes                                                | \$ | 0                         | \$ | 2,146,439           | \$ | 2,146,439                  |
| Transfers In - From Budget Stabilization Fund                                           |    | 150,000                   |    | 150,000             |    | 0                          |
| Transfers In                                                                            |    | 1,212,402                 |    | 770,220             |    | (442,182)                  |
| Transfers Out - Treasurer's Warrant Notes                                               |    | 0                         |    | (2,146,439)         |    | (2,146,439)                |
| Budget Stabilization Fund                                                               |    |                           |    |                     |    |                            |
| Interest Earnings                                                                       |    | 0                         |    | 5,536               |    | 5,536                      |
| Transfers In                                                                            |    | 0                         |    | 19                  |    | 19                         |
| Transfers Out - To General Operating Fund                                               |    | (150,000)                 |    | (150,000)           |    | 0                          |
| TOTAL OTHER FINANCING SOURCES (USES)                                                    | \$ | 1,212,402                 | \$ | 775,775             | \$ | (436,627)                  |
| REVENUES AND OTHER FINANCING SOURCES OVER (UNDER) EXPENDITURES AND OTHER FINANCING USES | \$ | (934,159)                 | \$ | (693,277)           | \$ | 240,882                    |
| FUND BALANCE, JULY 1, 2008                                                              |    | 237,386                   |    | 237,386             |    | 0                          |
| FUND BALANCE, JUNE 30, 2009                                                             | \$ | (696,773)                 | \$ | (455,891)           | \$ | 240,882                    |