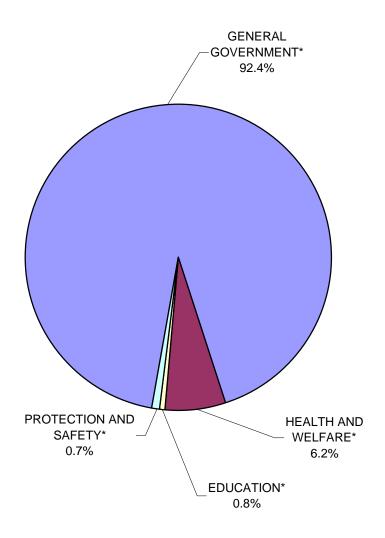

| \$              | 1,860,900                                     | \$              | (121,900)                                | \$              | 20,058,952                                                          | \$              | (3,360,948)                                                                 |
| \$              | (11,555,100)                                | \$              | 24,124,300                                    | \$              | (5,309,300)                              | \$              | (151,976,804)                                                       | \$              | (560,464,669)                                                               |

# THIS PAGE INTENTIONALLY LEFT BLANK

### FY09 Total Capital Outlay Expenditures: \$25,544,518



| GENERAL GOVERNMENT*    | \$<br>23,591,431 |
|------------------------|------------------|
| HEALTH AND WELFARE*    | \$<br>1,572,511  |
| EDUCATION*             | \$<br>194,200    |
| PROTECTION AND SAFETY* | \$<br>186,376    |
|                        |                  |
| TOTAL EXPENDITURES     | \$<br>25,544,518 |

<sup>\*</sup> Does not include the General Fund portion of Capital Outlay. General Fund portion of Capital Outlay is included in General Fund chart.

### **CAPITAL OUTLAY**

### STATEMENT OF EXPENDITURES - APPROPRIATION TO ACTUAL **BUDGETARY (LEGAL) BASIS** FOR THE YEAR ENDED JUNE 30, 2009

JULY 1, 2008

|                                                                             | AP       | CONTINUING<br>PROPRIATION<br>AUTHORITY | API       | GENERAL<br>PROPRIATIONS |