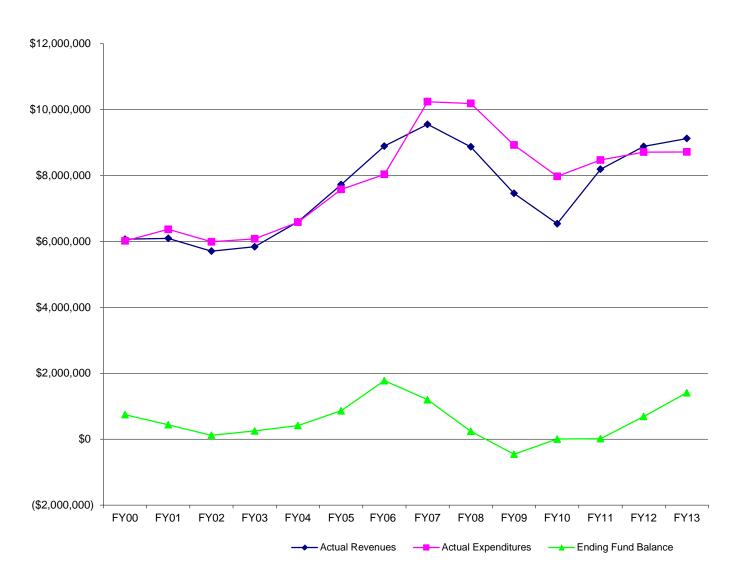

## General Fund Revenues, Expenditures, and Ending Fund Balance (in thousands)

FY13 Total General Fund Revenues: \$9,121,882 (in thousands)

FY13 Total General Fund Expenditures: \$8,713,854 (in thousands)