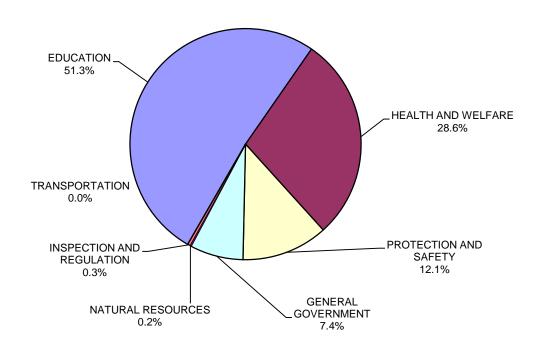

#### FOR THE FISCAL YEAR ENDED JUNE 30, 2013

(expressed in thousands)

| REVENUES: (Budget) Actual (Unfa                                                                                          |                   |
|--------------------------------------------------------------------------------------------------------------------------|-------------------|
| Taxes: Sales and Use \$ 4,726,187 \$ 4,802,316 \$ Income 3,404,592 3,514,634                                             | 76,129<br>110,042 |
| Property 16,000 17,345<br>Luxury 57,932 56,185                                                                           | 1,345<br>(1,747)  |
| Insurance Premium         387,000         388,084           Motor Vehicle License         -         6,095                | 1,084<br>6,095    |
| Estate Other Taxes 1,800 518                                                                                             | -<br>(1,282)      |
| Total Tax Revenues \$ 8,593,510 \$ 8,785,177 \$                                                                          | 191,667           |
| Non-Tax Revenues:                                                                                                        | 0.000             |
| Lottery Proceeds \$ 73,672 \$ 77,601 \$ Disproportionate Share, Net 80,861 78,508                                        | 3,929<br>(2,353)  |
| State & Local Governments Licenses, Fees, Sales and Permits 27,000 75,551                                                | -<br>48,551       |
| Other Miscellaneous         111,875         93,016           Interest Earnings         6,900         12,029              | (18,859)<br>5,129 |
| Total Non-Tax Revenues \$ 300,308 \$ 336,705 \$                                                                          | 36,397            |
| TOTAL REVENUES \$ 8,893,818 \$ 9,121,882 \$                                                                              | 228,064           |
| EXPENDITURES:                                                                                                            |                   |
| General Government       \$ 661,808       \$ 647,975       \$         Health and Welfare       2,495,318       2,495,280 | (13,833)          |
| Inspection and Regulation 27,108 27,108                                                                                  | (38)              |
| Education 4,472,942 4,472,942                                                                                            | -                 |
| Protection and Safety 1,050,291 1,050,026                                                                                | (265)             |
| Transportation 50 50                                                                                                     | -                 |
| Natural Resources 20,473 20,473                                                                                          |                   |
| TOTAL EXPENDITURES \$ 8,727,990 \$ 8,713,854 \$                                                                          | (14,136)          |
| REVENUES OVER (UNDER) EXPENDITURES \$ 165,828 \$ 408,028 \$                                                              | 213,928           |
| OTHER FINANCING SOURCES (USES): General Operating Fund                                                                   |                   |
| Transfers In - Other \$ 69,000 \$ 107,324.00 \$ Budget Stabilization Fund                                                | 38,324            |
| Transfers In         200,000         200,000.00           Interest Earnings         4,039.00                             | -<br>4,039        |
| TOTAL OTHER FINANCING SOURCES (USES) \$ 269,000 \$ 311,363.00 \$                                                         | 42,363            |
| REVENUES AND OTHER FINANCING SOURCES OVER (UNDER) EXPENDITURES AND OTHER FINANCING USES \$ 434,828 \$ 719,391.00 \$      | 256,291           |
| FUND BALANCE, JULY 1, 2012 \$ 689,742.00 \$                                                                              | -                 |
| FUND BALANCE, JUNE 30, 2013 \$ 1,124,570 \$ 1,409,133.00 \$                                                              | 256,291           |