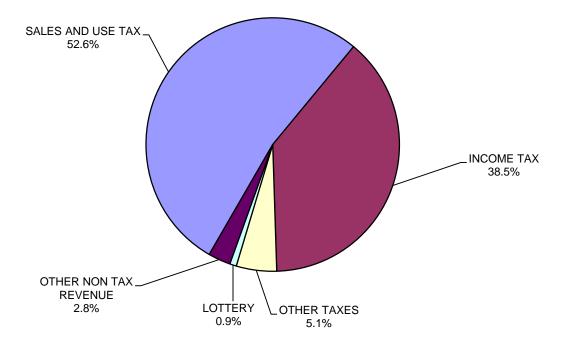

#### FOR THE FISCAL YEAR ENDED JUNE 30, 2013

(expressed in thousands)

| REVENUES: (Budget) Actual (Unfa                                                                                          |                   |
|--------------------------------------------------------------------------------------------------------------------------|-------------------|
| Taxes: Sales and Use \$ 4,726,187 \$ 4,802,316 \$ Income 3,404,592 3,514,634                                             | 76,129<br>110,042 |
| Property 16,000 17,345<br>Luxury 57,932 56,185                                                                           | 1,345<br>(1,747)  |
| Insurance Premium         387,000         388,084           Motor Vehicle License         -         6,095                | 1,084<br>6,095    |
| Estate Other Taxes 1,800 518                                                                                             | -<br>(1,282)      |
| Total Tax Revenues \$ 8,593,510 \$ 8,785,177 \$                                                                          | 191,667           |
| Non-Tax Revenues:                                                                                                        | 0.000             |
| Lottery Proceeds \$ 73,672 \$ 77,601 \$ Disproportionate Share, Net 80,861 78,508                                        | 3,929<br>(2,353)  |
| State & Local Governments Licenses, Fees, Sales and Permits 27,000 75,551                                                | -<br>48,551       |
| Other Miscellaneous         111,875         93,016           Interest Earnings         6,900         12,029              | (18,859)<br>5,129 |
| Total Non-Tax Revenues \$ 300,308 \$ 336,705 \$                                                                          | 36,397            |
| TOTAL REVENUES \$ 8,893,818 \$ 9,121,882 \$                                                                              | 228,064           |
| EXPENDITURES:                                                                                                            |                   |
| General Government       \$ 661,808       \$ 647,975       \$         Health and Welfare       2,495,318       2,495,280 | (13,833)          |
| Inspection and Regulation 27,108 27,108                                                                                  | (38)              |
| Education 4,472,942 4,472,942                                                                                            | -                 |
| Protection and Safety 1,050,291 1,050,026                                                                                | (265)             |
| Transportation 50 50                                                                                                     | -                 |
| Natural Resources 20,473 20,473                                                                                          |                   |
| TOTAL EXPENDITURES \$ 8,727,990 \$ 8,713,854 \$                                                                          | (14,136)          |
| REVENUES OVER (UNDER) EXPENDITURES \$ 165,828 \$ 408,028 \$                                                              | 213,928           |
| OTHER FINANCING SOURCES (USES): General Operating Fund                                                                   |                   |
| Transfers In - Other \$ 69,000 \$ 107,324.00 \$ Budget Stabilization Fund                                                | 38,324            |
| Transfers In         200,000         200,000.00           Interest Earnings         4,039.00                             | -<br>4,039        |
| TOTAL OTHER FINANCING SOURCES (USES) \$ 269,000 \$ 311,363.00 \$                                                         | 42,363            |
| REVENUES AND OTHER FINANCING SOURCES OVER (UNDER) EXPENDITURES AND OTHER FINANCING USES \$ 434,828 \$ 719,391.00 \$      | 256,291           |
| FUND BALANCE, JULY 1, 2012 \$ 689,742.00 \$                                                                              | -                 |
| FUND BALANCE, JUNE 30, 2013 \$ 1,124,570 \$ 1,409,133.00 \$                                                              | 256,291           |