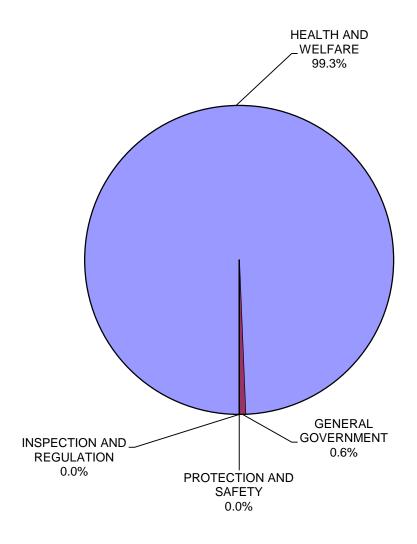

#### FOR THE FISCAL YEAR ENDED JUNE 30, 2013

(expressed in thousands)

| REVENUES: (Budget) Actual (Unfa                                                                                          |                   |
|--------------------------------------------------------------------------------------------------------------------------|-------------------|
| Taxes: Sales and Use \$ 4,726,187 \$ 4,802,316 \$ Income 3,404,592 3,514,634                                             | 76,129<br>110,042 |
| Property 16,000 17,345<br>Luxury 57,932 56,185                                                                           | 1,345<br>(1,747)  |
| Insurance Premium         387,000         388,084           Motor Vehicle License         -         6,095                | 1,084<br>6,095    |
| Estate Other Taxes 1,800 518                                                                                             | -<br>(1,282)      |
| Total Tax Revenues \$ 8,593,510 \$ 8,785,177 \$                                                                          | 191,667           |
| Non-Tax Revenues:                                                                                                        | 0.000             |
| Lottery Proceeds \$ 73,672 \$ 77,601 \$ Disproportionate Share, Net 80,861 78,508                                        | 3,929<br>(2,353)  |
| State & Local Governments Licenses, Fees, Sales and Permits 27,000 75,551                                                | -<br>48,551       |
| Other Miscellaneous         111,875         93,016           Interest Earnings         6,900         12,029              | (18,859)<br>5,129 |
| Total Non-Tax Revenues \$ 300,308 \$ 336,705 \$                                                                          | 36,397            |
| TOTAL REVENUES \$ 8,893,818 \$ 9,121,882 \$                                                                              | 228,064           |
| EXPENDITURES:                                                                                                            |                   |
| General Government       \$ 661,808       \$ 647,975       \$         Health and Welfare       2,495,318       2,495,280 | (13,833)          |
| Inspection and Regulation 27,108 27,108                                                                                  | (38)              |
| Education 4,472,942 4,472,942                                                                                            | -                 |
| Protection and Safety 1,050,291 1,050,026                                                                                | (265)             |
| Transportation 50 50                                                                                                     | -                 |
| Natural Resources 20,473 20,473                                                                                          |                   |
| TOTAL EXPENDITURES \$ 8,727,990 \$ 8,713,854 \$                                                                          | (14,136)          |
| REVENUES OVER (UNDER) EXPENDITURES \$ 165,828 \$ 408,028 \$                                                              | 213,928           |
| OTHER FINANCING SOURCES (USES): General Operating Fund                                                                   |                   |
| Transfers In - Other \$ 69,000 \$ 107,324.00 \$ Budget Stabilization Fund                                                | 38,324            |
| Transfers In         200,000         200,000.00           Interest Earnings         4,039.00                             | -<br>4,039        |
| TOTAL OTHER FINANCING SOURCES (USES) \$ 269,000 \$ 311,363.00 \$                                                         | 42,363            |
| REVENUES AND OTHER FINANCING SOURCES OVER (UNDER) EXPENDITURES AND OTHER FINANCING USES \$ 434,828 \$ 719,391.00 \$      | 256,291           |
| FUND BALANCE, JULY 1, 2012 \$ 689,742.00 \$                                                                              | -                 |
| FUND BALANCE, JUNE 30, 2013 \$ 1,124,570 \$ 1,409,133.00 \$                                                              | 256,291           |