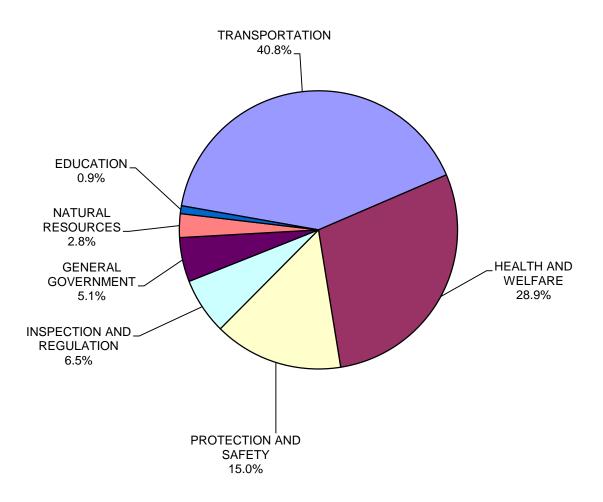

## General Fund Revenues, Expenditures, and Ending Fund Balance (in thousands)

FY13 Total General Fund Revenues: \$9,121,882 (in thousands)

FY13 Total General Fund Expenditures: \$8,713,854 (in thousands)