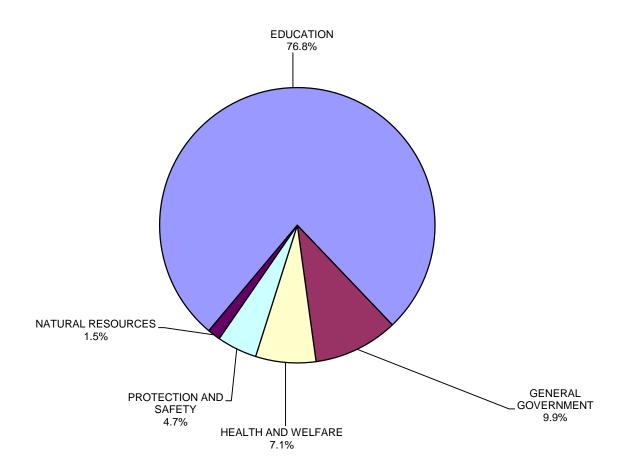

#### TABLE OF CONTENTS

|                                                                                                                                                                                                                                                                                                                                   | <u>PAGE</u>               |
|-----------------------------------------------------------------------------------------------------------------------------------------------------------------------------------------------------------------------------------------------------------------------------------------------------------------------------------|---------------------------|
| GENERAL FUND FINANCIAL STATEMENTS:                                                                                                                                                                                                                                                                                                |                           |
| Comparative Balance Sheet as of June 30, 2014 and 2013 Statement of Changes in Fund Balance for the Fiscal Year Ended June 3 Statement of Revenues, Expenditures and Changes in Fund Balance - Ap (Budget) to Actual for the Fiscal Year Ended June 30, 2014 Changes in Fund Balance for the Fiscal Years Ended June 30, 2014 and | 0, 2014 4 oppropriation 6 |
| STATEMENT OF EXPENDITURES - APPROPRIATION (BUDGET) TO ACTUA                                                                                                                                                                                                                                                                       | L:                        |
| GENERAL FUND                                                                                                                                                                                                                                                                                                                      | 10                        |
| CAPITAL OUTLAY                                                                                                                                                                                                                                                                                                                    |                           |
| SPECIAL REVENUE FUNDS                                                                                                                                                                                                                                                                                                             | 47                        |
| ENTERPRISE FUNDS                                                                                                                                                                                                                                                                                                                  | 89                        |
| INTERNAL SERVICES FUNDS                                                                                                                                                                                                                                                                                                           | 95                        |
| PERMANENT FUNDS                                                                                                                                                                                                                                                                                                                   | 103                       |
| FIDUCIARY FUNDS                                                                                                                                                                                                                                                                                                                   | 109                       |
| STATEMENT OF REVENUES, EXPENDITURES AND CHANGES IN FUND BAL                                                                                                                                                                                                                                                                       | ANCE:                     |
| OTHER GOVERNMENTAL FUNDS                                                                                                                                                                                                                                                                                                          | 119                       |
| SPECIAL REVENUE FUNDS                                                                                                                                                                                                                                                                                                             | 153                       |
| ENTERPRISE FUNDS                                                                                                                                                                                                                                                                                                                  | 185                       |
| INTERNAL SERVICES FUNDS                                                                                                                                                                                                                                                                                                           | 189                       |
| PERMANENT FUNDS                                                                                                                                                                                                                                                                                                                   | 191                       |
| FIDUCIARY FUNDS                                                                                                                                                                                                                                                                                                                   | 195                       |
| NOTES TO FINANCIAL STATEMENTS                                                                                                                                                                                                                                                                                                     | 201                       |