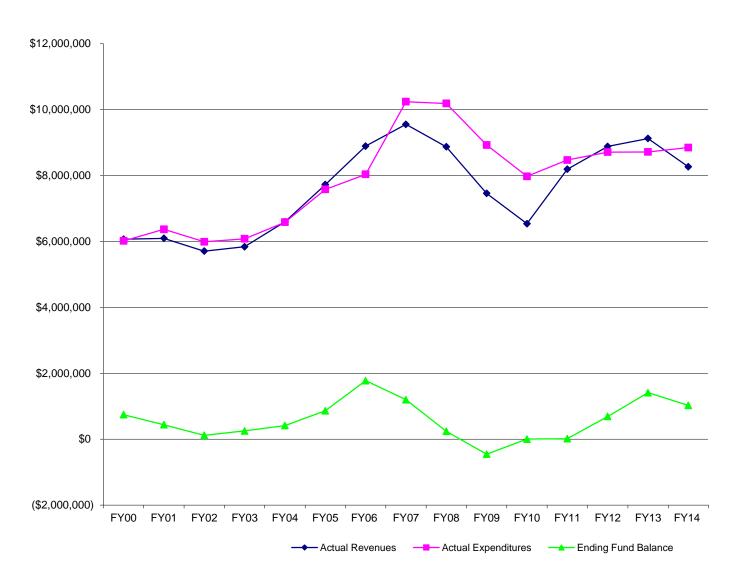

|                 |
| Transfers In - From Budget Stabilization Fund | -               |                 |
| Transfers In - Other                          | 198,562         |                 |
| Budget Stabilization Fund                     |                 |                 |
| Interest Earnings                             | 3,232           |                 |
| Transfers In                                  | -               |                 |
| Transfers Out - To General Operating Fund     | (2,000)         |                 |
| TOTAL CHANGES IN FUND BALANCE                 |                 | \$<br>(384,830) |
| FUND BALANCE, JUNE 30, 2014                   |                 | \$<br>1,024,303 |

# General Fund Revenues, Expenditures, and Ending Fund Balance (in thousands)



### STATEMENT OF REVENUES, EXPENDITURES AND CHANGES IN FUND BALANCE APPROPRIATION (BUDGET) TO ACTUAL

#### FOR THE FISCAL YEAR ENDED JUNE 30, 2014

(expressed in thousands)

| Sales and Use