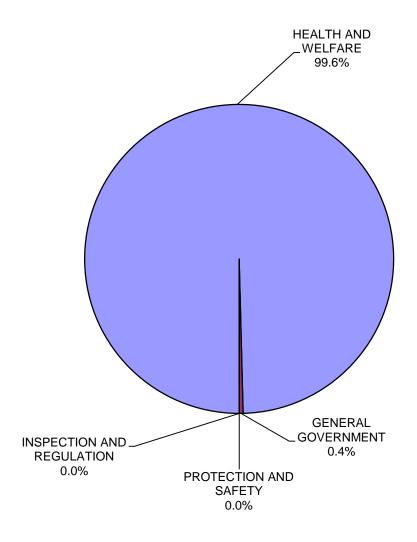

| 3,174,500<br>3,174,500 |            | 1,155,588<br>1,155,588 |    | 2,018,912<br>2,018,912               |              | <u>-</u> <u>-</u>                                |
| \$             | (294,700)                                           | \$_            | 3,174,500              | \$         | 1,155,588              | \$ | 2,018,912                            | \$           | -                                                |
| \$<br>_        | 127,705                                             | \$<br>_        | 120,486,643            | \$         | 76,523,108             | \$ | 3,811,175                            | \$           | 40,152,361                                       |

# THIS PAGE INTENTIONALLY LEFT BLANK

# FY14 TOTAL FIDUCIARY EXPENDITURES: \$6,691,633,406



| HEALTH AND WELFARE        | \$ | 6,664,406,165 |
|---------------------------|----|---------------|
|                           | Ψ  |               |
| GENERAL GOVERNMENT        |    | 26,682,669    |
| PROTECTION AND SAFETY     |    | 495,162       |
| INSPECTION AND REGULATION |    | 49,411        |
|                           |    |               |
| TOTAL EXPENDITURES        | \$ | 6,691,633,406 |

# STATEMENT OF EXPENDITURES - APPROPRIATION TO ACTUAL BUDGETARY (LEGAL) BASIS

# FOR THE YEAR ENDED JUNE 30, 2014

| GENERAL GOVERNMENT                                                  | _                 | APPROPRIATION<br>AUTHORITY |                     | GENERAL<br>APPROPRIATIONS |             | PITAL OUTLAY<br>ROPRIATIONS |
|----------------------------------------------------------