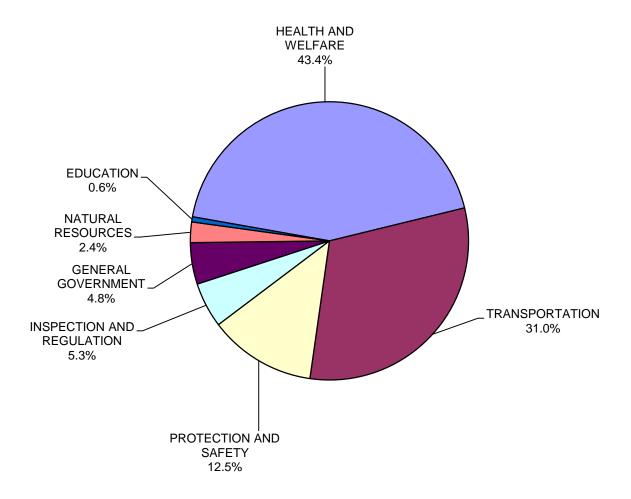

#### TABLE OF CONTENTS

|                                                                                                                                                                                                                                                                                                                                   | <u>PAGE</u>               |
|-----------------------------------------------------------------------------------------------------------------------------------------------------------------------------------------------------------------------------------------------------------------------------------------------------------------------------------|---------------------------|
| GENERAL FUND FINANCIAL STATEMENTS:                                                                                                                                                                                                                                                                                                |                           |
| Comparative Balance Sheet as of June 30, 2014 and 2013 Statement of Changes in Fund Balance for the Fiscal Year Ended June 3 Statement of Revenues, Expenditures and Changes in Fund Balance - Ap (Budget) to Actual for the Fiscal Year Ended June 30, 2014 Changes in Fund Balance for the Fiscal Years Ended June 30, 2014 and | 0, 2014 4 oppropriation 6 |
| STATEMENT OF EXPENDITURES - APPROPRIATION (BUDGET) TO ACTUA                                                                                                                                                                                                                                                                       | L:                        |
| GENERAL FUND                                                                                                                                                                                                                                                                                                                      | 10                        |
| CAPITAL OUTLAY                                                                                                                                                                                                                                                                                                                    |                           |
| SPECIAL REVENUE FUNDS                                                                                                                                                                                                                                                                                                             | 47                        |
| ENTERPRISE FUNDS                                                                                                                                                                                                                                                                                                                  | 89                        |
| INTERNAL SERVICES FUNDS                                                                                                                                                                                                                                                                                                           | 95                        |
| PERMANENT FUNDS                                                                                                                                                                                                                                                                                                                   | 103                       |
| FIDUCIARY FUNDS                                                                                                                                                                                                                                                                                                                   | 109                       |
| STATEMENT OF REVENUES, EXPENDITURES AND CHANGES IN FUND BAL                                                                                                                                                                                                                                                                       | ANCE:                     |
| OTHER GOVERNMENTAL FUNDS                                                                                                                                                                                                                                                                                                          | 119                       |
| SPECIAL REVENUE FUNDS                                                                                                                                                                                                                                                                                                             | 153                       |
| ENTERPRISE FUNDS                                                                                                                                                                                                                                                                                                                  | 185                       |
| INTERNAL SERVICES FUNDS                                                                                                                                                                                                                                                                                                           | 189                       |
| PERMANENT FUNDS                                                                                                                                                                                                                                                                                                                   | 191                       |
| FIDUCIARY FUNDS                                                                                                                                                                                                                                                                                                                   | 195                       |
| NOTES TO FINANCIAL STATEMENTS                                                                                                                                                                                                                                                                                                     | 201                       |