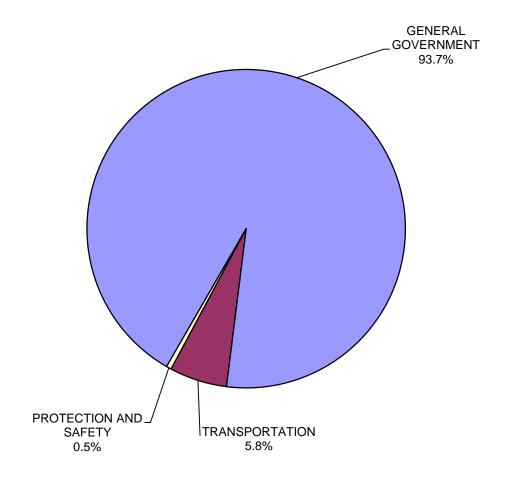

#### TABLE OF CONTENTS

|                                                                                                                                                                                                                                                                                                                                   | <u>PAGE</u>               |
|-----------------------------------------------------------------------------------------------------------------------------------------------------------------------------------------------------------------------------------------------------------------------------------------------------------------------------------|---------------------------|
| GENERAL FUND FINANCIAL STATEMENTS:                                                                                                                                                                                                                                                                                                |                           |
| Comparative Balance Sheet as of June 30, 2014 and 2013 Statement of Changes in Fund Balance for the Fiscal Year Ended June 3 Statement of Revenues, Expenditures and Changes in Fund Balance - Ap (Budget) to Actual for the Fiscal Year Ended June 30, 2014 Changes in Fund Balance for the Fiscal Years Ended June 30, 2014 and | 0, 2014 4 oppropriation 6 |
| STATEMENT OF EXPENDITURES - APPROPRIATION (BUDGET) TO ACTUA                                                                                                                                                                                                                                                                       | L:                        |
| GENERAL FUND                                                                                                                                                                                                                                                                                                                      | 10                        |
| CAPITAL OUTLAY                                                                                                                                                                                                                                                                                                                    |                           |
| SPECIAL REVENUE FUNDS                                                                                                                                                                                                                                                                                                             | 47                        |
| ENTERPRISE FUNDS                                                                                                                                                                                                                                                                                                                  | 89                        |
| INTERNAL SERVICES FUNDS                                                                                                                                                                                                                                                                                                           | 95                        |
| PERMANENT FUNDS                                                                                                                                                                                                                                                                                                                   | 103                       |
| FIDUCIARY FUNDS                                                                                                                                                                                                                                                                                                                   | 109                       |
| STATEMENT OF REVENUES, EXPENDITURES AND CHANGES IN FUND BAL                                                                                                                                                                                                                                                                       | ANCE:                     |
| OTHER GOVERNMENTAL FUNDS                                                                                                                                                                                                                                                                                                          | 119                       |
| SPECIAL REVENUE FUNDS                                                                                                                                                                                                                                                                                                             | 153                       |
| ENTERPRISE FUNDS                                                                                                                                                                                                                                                                                                                  | 185                       |
| INTERNAL SERVICES FUNDS                                                                                                                                                                                                                                                                                                           | 189                       |
| PERMANENT FUNDS                                                                                                                                                                                                                                                                                                                   | 191                       |
| FIDUCIARY FUNDS                                                                                                                                                                                                                                                                                                                   | 195                       |
| NOTES TO FINANCIAL STATEMENTS                                                                                                                                                                                                                                                                                                     | 201                       |