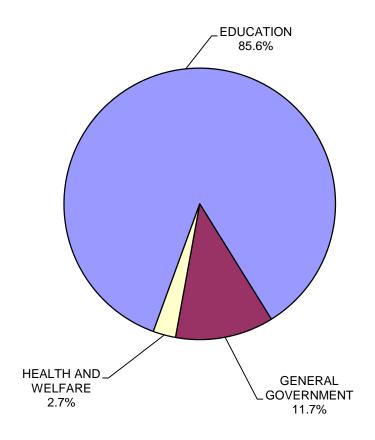

#### TABLE OF CONTENTS

|                                                                                                                                                                                                                                                                                                                                   | <u>PAGE</u>               |
|-----------------------------------------------------------------------------------------------------------------------------------------------------------------------------------------------------------------------------------------------------------------------------------------------------------------------------------|---------------------------|
| GENERAL FUND FINANCIAL STATEMENTS:                                                                                                                                                                                                                                                                                                |                           |
| Comparative Balance Sheet as of June 30, 2014 and 2013 Statement of Changes in Fund Balance for the Fiscal Year Ended June 3 Statement of Revenues, Expenditures and Changes in Fund Balance - Ap (Budget) to Actual for the Fiscal Year Ended June 30, 2014 Changes in Fund Balance for the Fiscal Years Ended June 30, 2014 and | 0, 2014 4 oppropriation 6 |
| STATEMENT OF EXPENDITURES - APPROPRIATION (BUDGET) TO ACTUA                                                                                                                                                                                                                                                                       | L:                        |
| GENERAL FUND                                                                                                                                                                                                                                                                                                                      | 10                        |
| CAPITAL OUTLAY                                                                                                                                                                                                                                                                                                                    |                           |
| SPECIAL REVENUE FUNDS                                                                                                                                                                                                                                                                                                             | 47                        |
| ENTERPRISE FUNDS                                                                                                                                                                                                                                                                                                                  | 89                        |
| INTERNAL SERVICES FUNDS                                                                                                                                                                                                                                                                                                           | 95                        |
| PERMANENT FUNDS                                                                                                                                                                                                                                                                                                                   | 103                       |
| FIDUCIARY FUNDS                                                                                                                                                                                                                                                                                                                   | 109                       |
| STATEMENT OF REVENUES, EXPENDITURES AND CHANGES IN FUND BAL                                                                                                                                                                                                                                                                       | ANCE:                     |
| OTHER GOVERNMENTAL FUNDS                                                                                                                                                                                                                                                                                                          | 119                       |
| SPECIAL REVENUE FUNDS                                                                                                                                                                                                                                                                                                             | 153                       |
| ENTERPRISE FUNDS                                                                                                                                                                                                                                                                                                                  | 185                       |
| INTERNAL SERVICES FUNDS                                                                                                                                                                                                                                                                                                           | 189                       |
| PERMANENT FUNDS                                                                                                                                                                                                                                                                                                                   | 191                       |
| FIDUCIARY FUNDS                                                                                                                                                                                                                                                                                                                   | 195                       |
| NOTES TO FINANCIAL STATEMENTS                                                                                                                                                                                                                                                                                                     | 201                       |