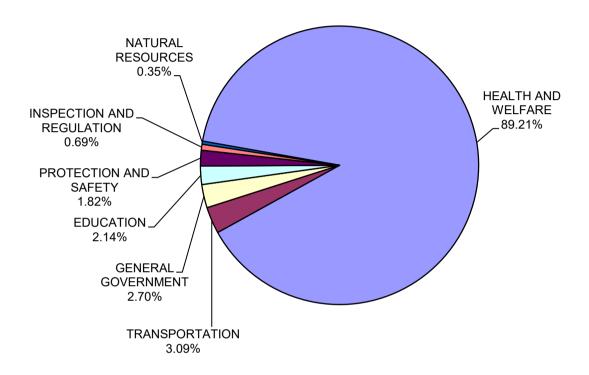

### FOR THE FISCAL YEAR ENDED JUNE 30, 2021

(expressed in thousands)

| REVENUES:                                                                              |    | Appropriation (Budget) |    | Actual     |    | Favorable<br>(Unfavorable) |
|----------------------------------------------------------------------------------------|----|------------------------|----|------------|----|----------------------------|
| Taxes: Sales and Use                                                                   | \$ | 6,146,524              | \$ | 6,207,103  | \$ | 60,579                     |
| Income                                                                                 | *  | 6,217,333              | *  | 6,535,731  | *  | 318,398                    |
| Property                                                                               |    | 22,474                 |    | 24,961     |    | 2,487                      |
| Luxury                                                                                 |    | 64,574                 |    | 67,520     |    | 2,947                      |
| Insurance Premium                                                                      |    | 601,171                |    | 616,251    |    | 15,080                     |
| Motor Vehicle License                                                                  |    | -                      |    | 38,506     |    | 38,506                     |
| Other Taxes                                                                            |    | 16,093                 |    | (254)      |    | (16,347)                   |
| Total Tax Revenues                                                                     | \$ | 13,068,169             | \$ | 13,489,818 | \$ | 421,649                    |
| Non-Tax Revenues:                                                                      |    |                        |    |            |    |                            |
| Lottery Proceeds                                                                       | \$ | 104,740                | \$ | 104,740    | \$ | (0)                        |
| Disproportionate Share, Net                                                            |    | 82,729                 |    | 84,859     |    | 2,130                      |
| Licenses, Fees, Sales and Permits                                                      |    | 39,027                 |    | 73,127     |    | 34,100                     |
| County Contributions                                                                   |    | -                      |    | 28         |    | 28                         |
| Other Miscellaneous                                                                    |    | 171,020                |    | 229,539    |    | 58,520                     |
| Interest Earnings                                                                      |    | 22,173                 |    | 905        |    | (21,268)                   |
| Total Non-Tax Revenues                                                                 | \$ | 419,689                | \$ | 493,198    | \$ | 73,509                     |
| TOTAL REVENUES                                                                         | \$ | 13,487,858             | \$ | 13,983,016 | \$ | 495,159                    |
| EXPENDITURES:                                                                          |    |                        |    |            |    |                            |
| General Government                                                                     | \$ | 2,813,591              | \$ | 2,720,079  | \$ | 93,512                     |
| Health and Welfare                                                                     |    | 3,404,153              |    | 2,969,656  |    | 434,497                    |
| Inspection and Regulation                                                              |    | 26,995                 |    | 25,892     |    | 1,103                      |
| Education                                                                              |    | 6,591,281              |    | 6,113,304  |    | 477,977                    |
| Protection and Safety                                                                  |    | 1,436,605              |    | 1,314,095  |    | 122,510                    |
| Transportation                                                                         |    | 341,376                |    | 2,007      |    | 339,369                    |
| Natural Resources                                                                      |    | 143,520                |    | 43,177     |    | 100,343                    |
| TOTAL EXPENDITURES                                                                     | \$ | 14,757,522             | \$ | 13,188,210 | \$ | 1,569,312                  |
| REVENUES OVER (UNDER) EXPENDITURES                                                     | \$ | (1,269,665)            | \$ | 794,806    | \$ | 2,064,471                  |
| OTHER FINANCING SOURCES (USES):                                                        |    |                        |    |            |    |                            |
| General Operating Fund Transfers In - Other                                            | \$ | 191,946                | \$ | 133,484    | \$ | (58,462)                   |
| Budget Stabilization Fund                                                              |    |                        |    |            |    |                            |
| Interest Earnings                                                                      |    | -                      |    | 5,145      |    | 5,145                      |
| Transfers In - From General Operating Fund                                             |    | -                      |    | <u>-</u>   |    | <u>-</u>                   |
| Transfers In - Other                                                                   |    | -                      |    | 25,903     |    | 25,903                     |
| Transfers Out - Other                                                                  |    | -                      |    | (37,172)   |    | (37,172)                   |
| TOTAL OTHER FINANCING SOURCES (USES)                                                   | \$ | 191,946                | \$ | 127,360    | \$ | (64,586)                   |
| REVENUES AND OTHER FINANCING SOURCES OVER (UNDER EXPENDITURES AND OTHER FINANCING USES | \$ | (1,077,719)            | \$ | 922,166    | \$ | 1,999,885                  |
| FUND BALANCE, JULY 1, 2020                                                             | \$ | 1,511,647              | \$ | 1,511,647  | \$ | _                          |
| FUND BALANCE, JUNE 30, 2021                                                            | \$ | 433,928                | \$ | 2,433,813  | \$ | 1,999,885                  |