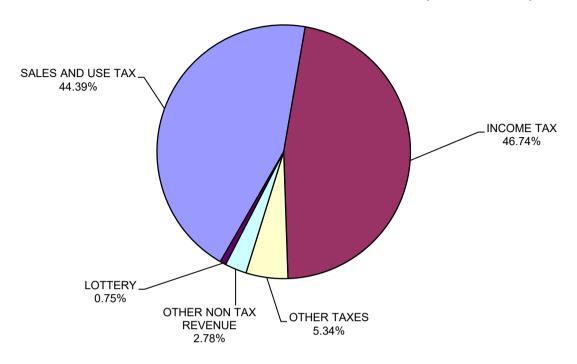

### FOR THE FISCAL YEAR ENDED JUNE 30, 2021

(expressed in thousands)

| REVENUES:                                                                              |    | Appropriation (Budget) |    | Actual     |    | Favorable<br>(Unfavorable) |
|----------------------------------------------------------------------------------------|----|------------------------|----|------------|----|----------------------------|
| Taxes: Sales and Use                                                                   | \$ | 6,146,524              | \$ | 6,207,103  | \$ | 60,579                     |
| Income                                                                                 | *  | 6,217,333              | *  | 6,535,731  | *  | 318,398                    |
| Property                                                                               |    | 22,474                 |    | 24,961     |    | 2,487                      |
| Luxury                                                                                 |    | 64,574                 |    | 67,520     |    | 2,947                      |
| Insurance Premium                                                                      |    | 601,171                |    | 616,251    |    | 15,080                     |
| Motor Vehicle License                                                                  |    | -                      |    | 38,506     |    | 38,506                     |
| Other Taxes                                                                            |    | 16,093                 |    | (254)      |    | (16,347)                   |
| Total Tax Revenues                                                                     | \$ | 13,068,169             | \$ | 13,489,818 | \$ | 421,649                    |
| Non-Tax Revenues:                                                                      |    |                        |    |            |    |                            |
| Lottery Proceeds                                                                       | \$ | 104,740                | \$ | 104,740    | \$ | (0)                        |
| Disproportionate Share, Net                                                            |    | 82,729                 |    | 84,859     |    | 2,130                      |
| Licenses, Fees, Sales and Permits                                                      |    | 39,027                 |    | 73,127     |    | 34,100                     |
| County Contributions                                                                   |    | -                      |    | 28         |    | 28                         |
| Other Miscellaneous                                                                    |    | 171,020                |    | 229,539    |    | 58,520                     |
| Interest Earnings                                                                      |    | 22,173                 |    | 905        |    | (21,268)                   |
| Total Non-Tax Revenues                                                                 | \$ | 419,689                | \$ | 493,198    | \$ | 73,509                     |
| TOTAL REVENUES                                                                         | \$ | 13,487,858             | \$ | 13,983,016 | \$ | 495,159                    |
| EXPENDITURES:                                                                          |    |                        |    |            |    |                            |
| General Government                                                                     | \$ | 2,813,591              | \$ | 2,720,079  | \$ | 93,512                     |
| Health and Welfare                                                                     |    | 3,404,153              |    | 2,969,656  |    | 434,497                    |
| Inspection and Regulation                                                              |    | 26,995                 |    | 25,892     |    | 1,103                      |
| Education                                                                              |    | 6,591,281              |    | 6,113,304  |    | 477,977                    |
| Protection and Safety                                                                  |    | 1,436,605              |    | 1,314,095  |    | 122,510                    |
| Transportation                                                                         |    | 341,376                |    | 2,007      |    | 339,369                    |
| Natural Resources                                                                      |    | 143,520                |    | 43,177     |    | 100,343                    |
| TOTAL EXPENDITURES                                                                     | \$ | 14,757,522             | \$ | 13,188,210 | \$ | 1,569,312                  |
| REVENUES OVER (UNDER) EXPENDITURES                                                     | \$ | (1,269,665)            | \$ | 794,806    | \$ | 2,064,471                  |
| OTHER FINANCING SOURCES (USES):                                                        |    |                        |    |            |    |                            |
| General Operating Fund Transfers In - Other                                            | \$ | 191,946                | \$ | 133,484    | \$ | (58,462)                   |
| Budget Stabilization Fund                                                              |    |                        |    |            |    |                            |
| Interest Earnings                                                                      |    | -                      |    | 5,145      |    | 5,145                      |
| Transfers In - From General Operating Fund                                             |    | -                      |    | <u>-</u>   |    | <u>-</u>                   |
| Transfers In - Other                                                                   |    | -                      |    | 25,903     |    | 25,903                     |
| Transfers Out - Other                                                                  |    | -                      |    | (37,172)   |    | (37,172)                   |
| TOTAL OTHER FINANCING SOURCES (USES)                                                   | \$ | 191,946                | \$ | 127,360    | \$ | (64,586)                   |
| REVENUES AND OTHER FINANCING SOURCES OVER (UNDER EXPENDITURES AND OTHER FINANCING USES | \$ | (1,077,719)            | \$ | 922,166    | \$ | 1,999,885                  |
| FUND BALANCE, JULY 1, 2020                                                             | \$ | 1,511,647              | \$ | 1,511,647  | \$ | _                          |
| FUND BALANCE, JUNE 30, 2021                                                            | \$ | 433,928                | \$ | 2,433,813  | \$ | 1,999,885                  |

FY21 Total General Fund Revenues: \$13,983,016 (in thousands)

FY21 Total General Fund Expenditures: \$13,188,210 (in thousands)