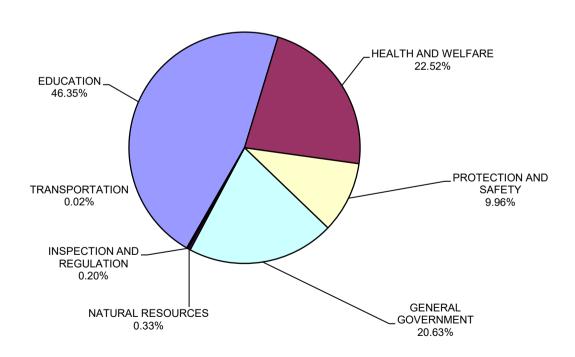

### FOR THE FISCAL YEAR ENDED JUNE 30, 2021

(expressed in thousands)

| REVENUES:                                                                              |    | Appropriation (Budget) |    | Actual     |    | Favorable<br>(Unfavorable) |
|----------------------------------------------------------------------------------------|----|------------------------|----|------------|----|----------------------------|
| Taxes: Sales and Use                                                                   | \$ | 6,146,524              | \$ | 6,207,103  | \$ | 60,579                     |
| Income                                                                                 | *  | 6,217,333              | *  | 6,535,731  | *  | 318,398                    |
| Property                                                                               |    | 22,474                 |    | 24,961     |    | 2,487                      |
| Luxury                                                                                 |    | 64,574                 |    | 67,520     |    | 2,947                      |
| Insurance Premium                                                                      |    | 601,171                |    | 616,251    |    | 15,080                     |
| Motor Vehicle License                                                                  |    | -                      |    | 38,506     |    | 38,506                     |
| Other Taxes                                                                            |    | 16,093                 |    | (254)      |    | (16,347)                   |
| Total Tax Revenues                                                                     | \$ | 13,068,169             | \$ | 13,489,818 | \$ | 421,649                    |
| Non-Tax Revenues:                                                                      |    |                        |    |            |    |                            |
| Lottery Proceeds                                                                       | \$ | 104,740                | \$ | 104,740    | \$ | (0)                        |
| Disproportionate Share, Net                                                            |    | 82,729                 |    | 84,859     |    | 2,130                      |
| Licenses, Fees, Sales and Permits                                                      |    | 39,027                 |    | 73,127     |    | 34,100                     |
| County Contributions                                                                   |    | -                      |    | 28         |    | 28                         |
| Other Miscellaneous                                                                    |    | 171,020                |    | 229,539    |    | 58,520                     |
| Interest Earnings                                                                      |    | 22,173                 |    | 905        |    | (21,268)                   |
| Total Non-Tax Revenues                                                                 | \$ | 419,689                | \$ | 493,198    | \$ | 73,509                     |
| TOTAL REVENUES                                                                         | \$ | 13,487,858             | \$ | 13,983,016 | \$ | 495,159                    |
| EXPENDITURES:                                                                          |    |                        |    |            |    |                            |
| General Government                                                                     | \$ | 2,813,591              | \$ | 2,720,079  | \$ | 93,512                     |
| Health and Welfare                                                                     |    | 3,404,153              |    | 2,969,656  |    | 434,497                    |
| Inspection and Regulation                                                              |    | 26,995                 |    | 25,892     |    | 1,103                      |
| Education                                                                              |    | 6,591,281              |    | 6,113,304  |    | 477,977                    |
| Protection and Safety                                                                  |    | 1,436,605              |    | 1,314,095  |    | 122,510                    |
| Transportation                                                                         |    | 341,376                |    | 2,007      |    | 339,369                    |
| Natural Resources                                                                      |    | 143,520                |    | 43,177     |    | 100,343                    |
| TOTAL EXPENDITURES                                                                     | \$ | 14,757,522             | \$ | 13,188,210 | \$ | 1,569,312                  |
| REVENUES OVER (UNDER) EXPENDITURES                                                     | \$ | (1,269,665)            | \$ | 794,806    | \$ | 2,064,471                  |
| OTHER FINANCING SOURCES (USES):                                                        |    |                        |    |            |    |                            |
| General Operating Fund Transfers In - Other                                            | \$ | 191,946                | \$ | 133,484    | \$ | (58,462)                   |
| Budget Stabilization Fund                                                              |    |                        |    |            |    |                            |
| Interest Earnings                                                                      |    | -                      |    | 5,145      |    | 5,145                      |
| Transfers In - From General Operating Fund                                             |    | -                      |    | <u>-</u>   |    | <u>-</u>                   |
| Transfers In - Other                                                                   |    | -                      |    | 25,903     |    | 25,903                     |
| Transfers Out - Other                                                                  |    | -                      |    | (37,172)   |    | (37,172)                   |
| TOTAL OTHER FINANCING SOURCES (USES)                                                   | \$ | 191,946                | \$ | 127,360    | \$ | (64,586)                   |
| REVENUES AND OTHER FINANCING SOURCES OVER (UNDER EXPENDITURES AND OTHER FINANCING USES | \$ | (1,077,719)            | \$ | 922,166    | \$ | 1,999,885                  |
| FUND BALANCE, JULY 1, 2020                                                             | \$ | 1,511,647              | \$ | 1,511,647  | \$ | _                          |
| FUND BALANCE, JUNE 30, 2021                                                            | \$ | 433,928                | \$ | 2,433,813  | \$ | 1,999,885                  |