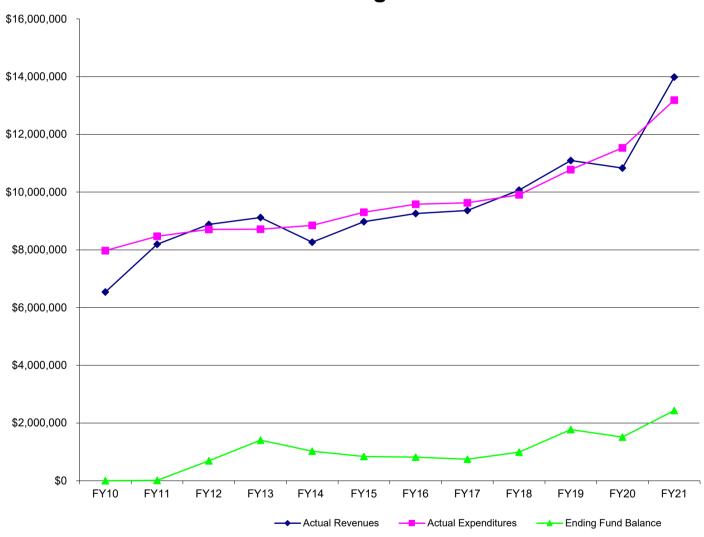

# General Fund Revenues, Expenditures, and Ending Fund Balance (in thousands) FY 2010 through FY 2021