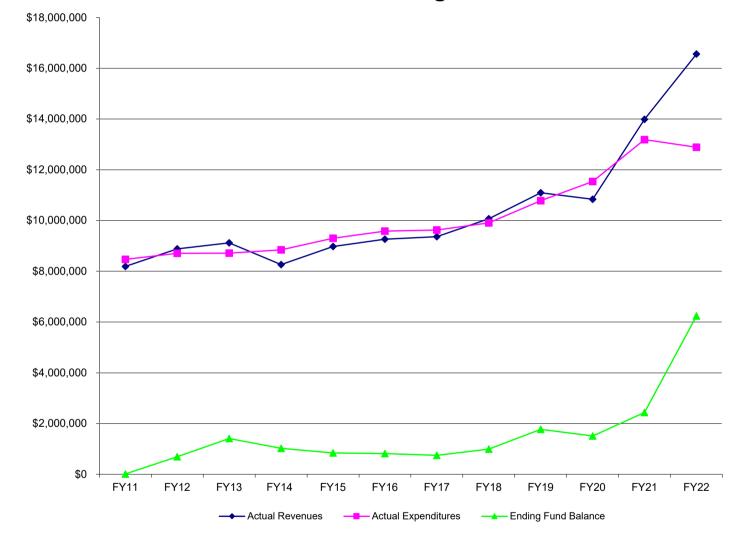

# General Fund Revenues, Expenditures, and Ending Fund Balance (in thousands) FY 2011 through FY 2022