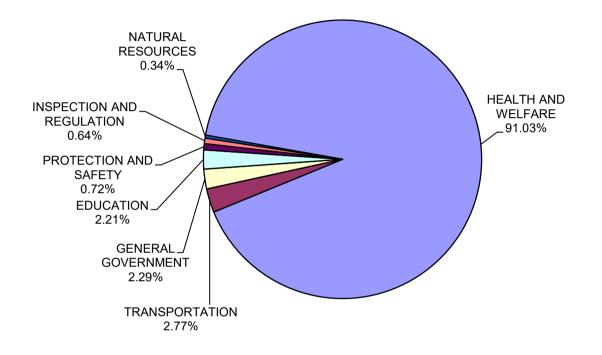

#### STATE OF ARIZONA GENERAL FUND STATEMENT OF REVENUES, EXPENDITURES AND CHANGES IN FUND BALANCE APPROPRIATION (BUDGET) TO ACTUAL FOR THE FISCAL YEAR ENDED JUNE 30, 2022 (expressed in thousands)

| REVENUES:                                                                                  |          | Appropriation<br>(Budget) |           | Actual                 |          | Favorable<br>(Unfavorable) |
|--------------------------------------------------------------------------------------------|----------|---------------------------|-----------|------------------------|----------|----------------------------|
| Taxes:<br>Sales and Use<br>Income                                                          | \$       | 7,139,888<br>7,755,884    | \$        | 7,165,516<br>7,921,591 | \$       | 25,628<br>165,707          |
| Property                                                                                   |          | 25,648                    |           | 29,414                 |          | 3,766                      |
| Luxury                                                                                     |          | 67,537                    |           | 64,662                 |          | (2,875)                    |
| Insurance Premium                                                                          |          | 677,877                   |           | 707,654                |          | 29,777                     |
| Motor Vehicle License                                                                      |          |                           |           | 15,970                 |          | 15,970                     |
| Other Taxes                                                                                |          | 15,534                    |           | (2,311)                |          | (17,845)                   |
| Total Tax Revenues                                                                         | \$       | 15,682,369                | \$        | 15,902,496             | \$       | 220,127                    |
|                                                                                            | <u> </u> |                           | _ <u></u> | · · ·                  | <u>.</u> |                            |
| Non-Tax Revenues:                                                                          |          |                           |           |                        |          |                            |
| Lottery Proceeds                                                                           | \$       | 222,410                   | \$        | 183,680                | \$       | (38,730)                   |
| Disproportionate Share, Net                                                                |          | 98,515                    |           | 87,833                 |          | (10,682)                   |
| Licenses, Fees, Sales and Permits                                                          |          | 65,112                    |           | 86,678                 |          | 21,566                     |
| County Contributions                                                                       |          | -                         |           | 39                     |          | 39                         |
| Other Miscellaneous                                                                        |          | 179,594                   |           | 250,507                |          | 70,913                     |
| Interest Earnings                                                                          |          | 39,415                    |           | 46,392                 |          | 6,978                      |
| Total Non-Tax Revenues                                                                     | \$       | 605,045                   | \$        | 655,129                | \$       | 50,084                     |
| TOTAL REVENUES                                                                             | \$       | 16,287,414                | \$        | 16,557,625             | \$       | 270,211                    |
| EXPENDITURES:                                                                              |          |                           |           |                        |          |                            |
| General Government                                                                         | \$       | 2,010,918                 | \$        | 1,766,626              | \$       | 244,292                    |
| Health and Welfare                                                                         |          | 3,428,295                 |           | 3,144,852              |          | 283,443                    |
| Inspection and Regulation                                                                  |          | 109,589                   |           | 54,545                 |          | 55,044                     |
| Education                                                                                  |          | 7,147,540                 |           | 6,796,761              |          | 350,779                    |
| Protection and Safety                                                                      |          | 1,765,590                 |           | 974,652                |          | 790,938                    |
| Transportation                                                                             |          | 342,669                   |           | 57,590                 |          | 285,079                    |
| Natural Resources                                                                          |          | 159,450                   |           | 88,919                 |          | 70,531                     |
| TOTAL EXPENDITURES                                                                         | \$       | 14,964,051                | \$        | 12,883,945             | \$       | 2,080,106                  |
| REVENUES OVER (UNDER) EXPENDITURES                                                         | \$       | 1,323,363                 | \$        | 3,673,680              | \$       | 2,350,317                  |
| OTHER FINANCING SOURCES (USES):<br>General Operating Fund                                  |          |                           |           |                        |          |                            |
| Transfers In - Other<br>Budget Stabilization Fund                                          | \$       | 131,828                   | \$        | 120,925                | \$       | (10,903)                   |
| Interest Earnings                                                                          |          | -                         |           | 4,377                  |          | 4,377                      |
| Transfers In - From General Operating Fund                                                 |          | -                         |           | -                      |          | -                          |
| Transfers In - Other                                                                       |          | -                         |           | 38,272                 |          | 38,272                     |
| Transfers Out - Other                                                                      |          | -                         |           | (33,675)               |          | (33,675)                   |
| TOTAL OTHER FINANCING SOURCES (USES)                                                       | \$       | 131,828                   | \$        | 129,899                | \$       | (1,929)                    |
| REVENUES AND OTHER FINANCING SOURCES OVER (UNDER)<br>EXPENDITURES AND OTHER FINANCING USES | \$       | 1,455,191                 | \$        | 3,803,579              | \$       | 2,348,389                  |
| FUND BALANCE, JULY 1, 2021                                                                 | \$       | 2,433,813                 | \$        | 2,433,813              | \$       |                            |
| FUND BALANCE, JUNE 30, 2022                                                                | \$       | 3,889,004                 | \$        | 6,237,392              | \$       | 2,348,389                  |
|                                                                                            |          |                           |           |                        |          |                            |