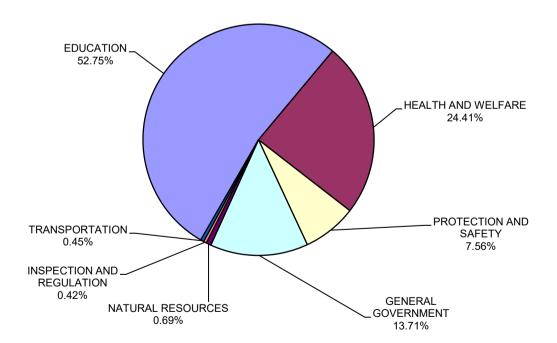

#### STATE OF ARIZONA GENERAL FUND STATEMENT OF REVENUES, EXPENDITURES AND CHANGES IN FUND BALANCE APPROPRIATION (BUDGET) TO ACTUAL FOR THE FISCAL YEAR ENDED JUNE 30, 2022 (expressed in thousands)

| REVENUES:                                                                                  |          | Appropriation<br>(Budget) |           | Actual                 |          | Favorable<br>(Unfavorable) |
|--------------------------------------------------------------------------------------------|----------|---------------------------|-----------|------------------------|----------|----------------------------|
| Taxes:<br>Sales and Use<br>Income                                                          | \$       | 7,139,888<br>7,755,884    | \$        | 7,165,516<br>7,921,591 | \$       | 25,628<br>165,707          |
| Property                                                                                   |          | 25,648                    |           | 29,414                 |          | 3,766                      |
| Luxury                                                                                     |          | 67,537                    |           | 64,662                 |          | (2,875)                    |
| Insurance Premium                                                                          |          | 677,877                   |           | 707,654                |          | 29,777                     |
| Motor Vehicle License                                                                      |          |                           |           | 15,970                 |          | 15,970                     |
| Other Taxes                                                                                |          | 15,534                    |           | (2,311)                |          | (17,845)                   |
| Total Tax Revenues                                                                         | \$       | 15,682,369                | \$        | 15,902,496             | \$       | 220,127                    |
|                                                                                            | <u> </u> |                           | _ <u></u> | · · ·                  | <u>.</u> |                            |
| Non-Tax Revenues:                                                                          |          |                           |           |                        |          |                            |
| Lottery Proceeds                                                                           | \$       | 222,410                   | \$        | 183,680                | \$       | (38,730)                   |
| Disproportionate Share, Net                                                                |          | 98,515                    |           | 87,833                 |          | (10,682)                   |
| Licenses, Fees, Sales and Permits                                                          |          | 65,112                    |           | 86,678                 |          | 21,566                     |
| County Contributions                                                                       |          | -                         |           | 39                     |          | 39                         |
| Other Miscellaneous                                                                        |          | 179,594                   |           | 250,507                |          | 70,913                     |
| Interest Earnings                                                                          |          | 39,415                    |           | 46,392                 |          | 6,978                      |
| Total Non-Tax Revenues                                                                     | \$       | 605,045                   | \$        | 655,129                | \$       | 50,084                     |
| TOTAL REVENUES                                                                             | \$       | 16,287,414                | \$        | 16,557,625             | \$       | 270,211                    |
| EXPENDITURES:                                                                              |          |                           |           |                        |          |                            |
| General Government                                                                         | \$       | 2,010,918                 | \$        | 1,766,626              | \$       | 244,292                    |
| Health and Welfare                                                                         |          | 3,428,295                 |           | 3,144,852              |          | 283,443                    |
| Inspection and Regulation                                                                  |          | 109,589                   |           | 54,545                 |          | 55,044                     |
| Education                                                                                  |          | 7,147,540                 |           | 6,796,761              |          | 350,779                    |
| Protection and Safety                                                                      |          | 1,765,590                 |           | 974,652                |          | 790,938                    |
| Transportation                                                                             |          | 342,669                   |           | 57,590                 |          | 285,079                    |
| Natural Resources                                                                          |          | 159,450                   |           | 88,919                 |          | 70,531                     |
| TOTAL EXPENDITURES                                                                         | \$       | 14,964,051                | \$        | 12,883,945             | \$       | 2,080,106                  |
| REVENUES OVER (UNDER) EXPENDITURES                                                         | \$       | 1,323,363                 | \$        | 3,673,680              | \$       | 2,350,317                  |
| OTHER FINANCING SOURCES (USES):<br>General Operating Fund                                  |          |                           |           |                        |          |                            |
| Transfers In - Other<br>Budget Stabilization Fund                                          | \$       | 131,828                   | \$        | 120,925                | \$       | (10,903)                   |
| Interest Earnings                                                                          |          | -                         |           | 4,377                  |          | 4,377                      |
| Transfers In - From General Operating Fund                                                 |          | -                         |           | -                      |          | -                          |
| Transfers In - Other                                                                       |          | -                         |           | 38,272                 |          | 38,272                     |
| Transfers Out - Other                                                                      |          | -                         |           | (33,675)               |          | (33,675)                   |
| TOTAL OTHER FINANCING SOURCES (USES)                                                       | \$       | 131,828                   | \$        | 129,899                | \$       | (1,929)                    |
| REVENUES AND OTHER FINANCING SOURCES OVER (UNDER)<br>EXPENDITURES AND OTHER FINANCING USES | \$       | 1,455,191                 | \$        | 3,803,579              | \$       | 2,348,389                  |
| FUND BALANCE, JULY 1, 2021                                                                 | \$       | 2,433,813                 | \$        | 2,433,813              | \$       |                            |
| FUND BALANCE, JUNE 30, 2022                                                                | \$       | 3,889,004                 | \$        | 6,237,392              | \$       | 2,348,389                  |
|                                                                                            |          |                           |           |                        |          |                            |