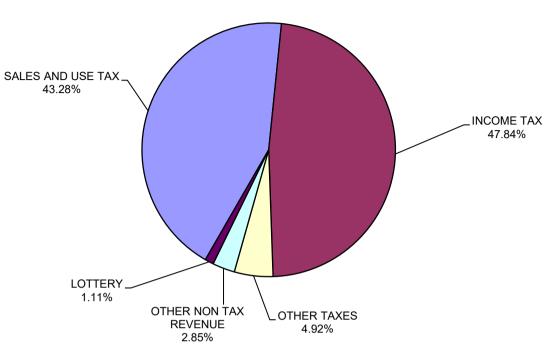

#### STATE OF ARIZONA GENERAL FUND STATEMENT OF REVENUES, EXPENDITURES AND CHANGES IN FUND BALANCE APPROPRIATION (BUDGET) TO ACTUAL FOR THE FISCAL YEAR ENDED JUNE 30, 2022 (expressed in thousands)

| REVENUES:                                                                                  |          | Appropriation<br>(Budget) |           | Actual                 |          | Favorable<br>(Unfavorable) |
|--------------------------------------------------------------------------------------------|----------|---------------------------|-----------|------------------------|----------|----------------------------|
| Taxes:<br>Sales and Use<br>Income                                                          | \$       | 7,139,888<br>7,755,884    | \$        | 7,165,516<br>7,921,591 | \$       | 25,628<br>165,707          |
| Property                                                                                   |          | 25,648                    |           | 29,414                 |          | 3,766                      |
| Luxury                                                                                     |          | 67,537                    |           | 64,662                 |          | (2,875)                    |
| Insurance Premium                                                                          |          | 677,877                   |           | 707,654                |          | 29,777                     |
| Motor Vehicle License                                                                      |          |                           |           | 15,970                 |          | 15,970                     |
| Other Taxes                                                                                |          | 15,534                    |           | (2,311)                |          | (17,845)                   |
| Total Tax Revenues                                                                         | \$       | 15,682,369                | \$        | 15,902,496             | \$       | 220,127                    |
|                                                                                            | <u> </u> |                           | _ <u></u> | · · ·                  | <u>.</u> |                            |
| Non-Tax Revenues:                                                                          |          |                           |           |                        |          |                            |
| Lottery Proceeds                                                                           | \$       | 222,410                   | \$        | 183,680                | \$       | (38,730)                   |
| Disproportionate Share, Net                                                                |          | 98,515                    |           | 87,833                 |          | (10,682)                   |
| Licenses, Fees, Sales and Permits                                                          |          | 65,112                    |           | 86,678                 |          | 21,566                     |
| County Contributions                                                                       |          | -                         |           | 39                     |          | 39                         |
| Other Miscellaneous                                                                        |          | 179,594                   |           | 250,507                |          | 70,913                     |
| Interest Earnings                                                                          |          | 39,415                    |           | 46,392                 |          | 6,978                      |
| Total Non-Tax Revenues                                                                     | \$       | 605,045                   | \$        | 655,129                | \$       | 50,084                     |
| TOTAL REVENUES                                                                             | \$       | 16,287,414                | \$        | 16,557,625             | \$       | 270,211                    |
| EXPENDITURES:                                                                              |          |                           |           |                        |          |                            |
| General Government                                                                         | \$       | 2,010,918                 | \$        | 1,766,626              | \$       | 244,292                    |
| Health and Welfare                                                                         |          | 3,428,295                 |           | 3,144,852              |          | 283,443                    |
| Inspection and Regulation                                                                  |          | 109,589                   |           | 54,545                 |          | 55,044                     |
| Education                                                                                  |          | 7,147,540                 |           | 6,796,761              |          | 350,779                    |
| Protection and Safety                                                                      |          | 1,765,590                 |           | 974,652                |          | 790,938                    |
| Transportation                                                                             |          | 342,669                   |           | 57,590                 |          | 285,079                    |
| Natural Resources                                                                          |          | 159,450                   |           | 88,919                 |          | 70,531                     |
| TOTAL EXPENDITURES                                                                         | \$       | 14,964,051                | \$        | 12,883,945             | \$       | 2,080,106                  |
| REVENUES OVER (UNDER) EXPENDITURES                                                         | \$       | 1,323,363                 | \$        | 3,673,680              | \$       | 2,350,317                  |
| OTHER FINANCING SOURCES (USES):<br>General Operating Fund                                  |          |                           |           |                        |          |                            |
| Transfers In - Other<br>Budget Stabilization Fund                                          | \$       | 131,828                   | \$        | 120,925                | \$       | (10,903)                   |
| Interest Earnings                                                                          |          | -                         |           | 4,377                  |          | 4,377                      |
| Transfers In - From General Operating Fund                                                 |          | -                         |           | -                      |          | -                          |
| Transfers In - Other                                                                       |          | -                         |           | 38,272                 |          | 38,272                     |
| Transfers Out - Other                                                                      |          | -                         |           | (33,675)               |          | (33,675)                   |
| TOTAL OTHER FINANCING SOURCES (USES)                                                       | \$       | 131,828                   | \$        | 129,899                | \$       | (1,929)                    |
| REVENUES AND OTHER FINANCING SOURCES OVER (UNDER)<br>EXPENDITURES AND OTHER FINANCING USES | \$       | 1,455,191                 | \$        | 3,803,579              | \$       | 2,348,389                  |
| FUND BALANCE, JULY 1, 2021                                                                 | \$       | 2,433,813                 | \$        | 2,433,813              | \$       |                            |
| FUND BALANCE, JUNE 30, 2022                                                                | \$       | 3,889,004                 | \$        | 6,237,392              | \$       | 2,348,389                  |
|                                                                                            |          |                           |           |                        |          |                            |