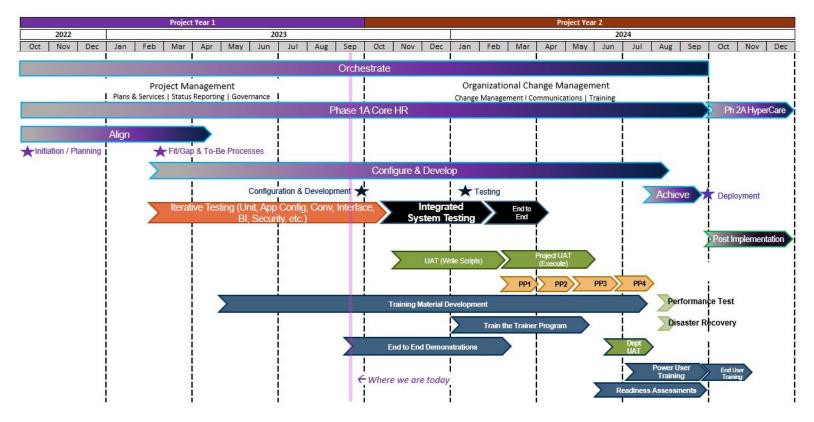

#### **AZ360 HRIS Modernization Project Update**

CFO Update September 27, 2023 2:00 PM

© 2023 CGI Inc.

#### **Project Timeline**





# Project Status

- Status is the same or holding steady
- Status is trending down or getting worse
  - Status is trending up or getting better



Green

Impact to scope, budget or timeline Concerns exist, risk monitoring increases Risk mitigation is effective

| Dashboard - Overall Project Status |          | Red     | Red                                                                                                                                                                                       |  |  |
|------------------------------------|----------|---------|-------------------------------------------------------------------------------------------------------------------------------------------------------------------------------------------|--|--|
|