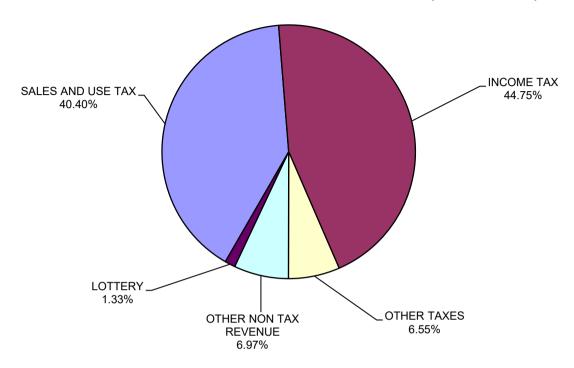

#### FOR THE FISCAL YEAR ENDED JUNE 30, 2023

(expressed in thousands)

| REVENUES:                                                                               | Appropriation<br>(Budget) | Actual            |    | Favorable<br>(Unfavorable)                     |
|-----------------------------------------------------------------------------------------|---------------------------|-------------------|----|------------------------------------------------|
| Taxes:                                                                                  |                           |                   | -  | <u>,                                      </u> |
| Sales and Use                                                                           | \$<br>5,451,833           | \$<br>5,346,800   | \$ | (105,033)                                      |
| Income                                                                                  | 6,070,934                 | 5,923,405         |    | (147,529)                                      |
| Property                                                                                | 23,573                    | 24,657            |    | 1,084                                          |
| Luxury                                                                                  | 67,322                    | 64,067            |    | (3,255)                                        |
| Insurance Premium                                                                       | 749,936                   | 761,342           |    | 11,406                                         |
| Motor Vehicle License                                                                   | -                         | 17,877            |    | 17,877                                         |
| Other Taxes                                                                             | 16,010                    | (930)             |    | (16,940)                                       |
| Total Tax Revenues                                                                      | \$<br>12,379,609          | \$<br>12,137,218  | \$ | (242,390)                                      |
| Non-Tax Revenues:                                                                       |                           |                   |    |                                                |
| Lottery Proceeds                                                                        | \$<br>175,812             | \$<br>175,812     | \$ | (0)                                            |
| Disproportionate Share, Net                                                             | 84,478                    | 98,139            |    | 13,661                                         |
| Licenses, Fees, Sales and Permits                                                       | 88,730                    | 110,419           |    | 21,689                                         |
| County Contributions                                                                    | -                         | 8                 |    | 8                                              |
| Other Miscellaneous                                                                     | 186,664                   | 347,383           |    | 160,719                                        |
| Interest Earnings                                                                       | <br>300,000               | <br>366,768       |    | 66,768                                         |
| Total Non-Tax Revenues                                                                  | \$<br>835,684             | \$<br>1,098,529   | \$ | 262,845                                        |
| TOTAL REVENUES                                                                          | \$<br>13,215,293          | \$<br>13,235,747  | \$ | 20,454                                         |
| EXPENDITURES:                                                                           |                           |                   |    |                                                |
| General Government                                                                      | \$<br>1,502,106           | \$<br>1,238,147   | \$ | 263,959                                        |
| Health and Welfare                                                                      | 4,175,931                 | 3,700,174         |    | 475,757                                        |
| Inspection and Regulation                                                               | 84,152                    | 81,290            |    | 2,862                                          |
| Education                                                                               | 8,250,941                 | 8,124,323         |    | 126,618                                        |
| Protection and Safety                                                                   | 2,113,091                 | 1,879,406         |    | 233,685                                        |
| Transportation                                                                          | 390,477                   | 110,153           |    | 280,324                                        |
| Natural Resources                                                                       | <br>228,493               | 106,715           |    | 121,778                                        |
| TOTAL EXPENDITURES                                                                      | \$<br>16,745,191          | \$<br>15,240,208  | \$ | 1,504,983                                      |
| REVENUES OVER (UNDER) EXPENDITURES                                                      | \$<br>(3,529,898)         | \$<br>(2,004,461) | \$ | 1,525,437                                      |
| OTHER FINANCING SOURCES (USES):                                                         |                           |                   |    |                                                |
| General Operating Fund                                                                  |                           |                   |    |                                                |
| Transfers In - Other                                                                    | \$<br>197,912             | \$<br>220,820     | \$ | 22,908                                         |
| Budget Stabilization Fund                                                               |                           |                   |    |                                                |
| Interest Earnings                                                                       | -                         | 34,111            |    | 34,111                                         |
| Transfers In - From General Operating Fund                                              | -                         | -                 |    | -                                              |
| Transfers In - Other                                                                    | -                         | 451,593           |    | 451,593                                        |
| Transfers Out - Other                                                                   | <br>-                     | <br>(20,503)      |    | (20,503)                                       |
| TOTAL OTHER FINANCING SOURCES (USES)                                                    | \$<br>197,912             | \$<br>686,021     | \$ | 488,109                                        |
| REVENUES AND OTHER FINANCING SOURCES OVER (UNDER) EXPENDITURES AND OTHER FINANCING USES | \$<br>(3,331,987)         | \$<br>(1,318,440) | \$ | 2,013,547                                      |
| FUND BALANCE, JULY 1, 2022                                                              | \$<br>6,237,392           | \$<br>6,237,392   | \$ | -                                              |
| FUND BALANCE, JUNE 30, 2023                                                             | \$<br>2,905,405           | \$<br>4,918,952   | \$ | 2,013,547                                      |
|                                                                                         | <br>                      |                   |    |                                                |

FY23 Total General Fund Revenues: \$13,235,747 (in thousands)

FY23 Total General Fund Expenditures: \$15,240,208 (in thousands)