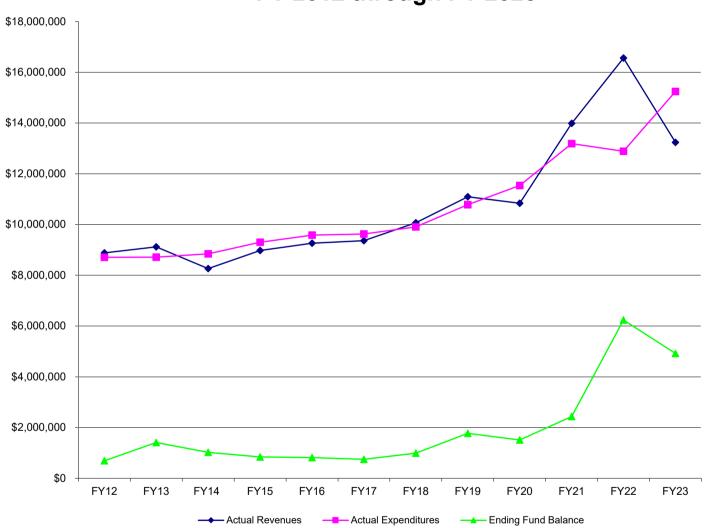

### General Fund Revenues, Expenditures, and Ending Fund Balance (in thousands) FY 2012 through FY 2023