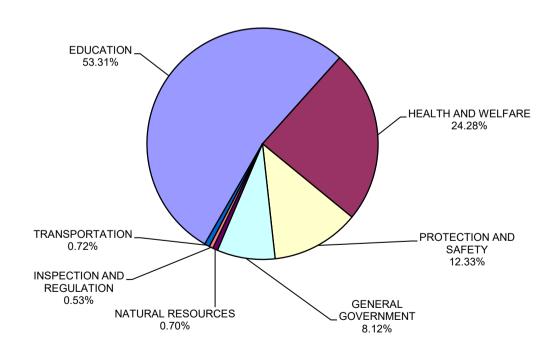

#### FOR THE FISCAL YEAR ENDED JUNE 30, 2023

(expressed in thousands)

| REVENUES:                                                                               | Appropriation<br>(Budget) | Actual            |    | Favorable<br>(Unfavorable)                     |
|-----------------------------------------------------------------------------------------|---------------------------|-------------------|----|------------------------------------------------|
| Taxes:                                                                                  |                           |                   | -  | <u>,                                      </u> |
| Sales and Use                                                                           | \$<br>5,451,833           | \$<br>5,346,800   | \$ | (105,033)                                      |
| Income                                                                                  | 6,070,934                 | 5,923,405         |    | (147,529)                                      |
| Property                                                                                | 23,573                    | 24,657            |    | 1,084                                          |
| Luxury                                                                                  | 67,322                    | 64,067            |    | (3,255)                                        |
| Insurance Premium                                                                       | 749,936                   | 761,342           |    | 11,406                                         |
| Motor Vehicle License                                                                   | -                         | 17,877            |    | 17,877                                         |
| Other Taxes                                                                             | 16,010                    | (930)             |    | (16,940)                                       |
| Total Tax Revenues                                                                      | \$<br>12,379,609          | \$<br>12,137,218  | \$ | (242,390)                                      |
| Non-Tax Revenues:                                                                       |                           |                   |    |                                                |
| Lottery Proceeds                                                                        | \$<br>175,812             | \$<br>175,812     | \$ | (0)                                            |
| Disproportionate Share, Net                                                             | 84,478                    | 98,139            |    | 13,661                                         |
| Licenses, Fees, Sales and Permits                                                       | 88,730                    | 110,419           |    | 21,689                                         |
| County Contributions                                                                    | -                         | 8                 |    | 8                                              |
| Other Miscellaneous                                                                     | 186,664                   | 347,383           |    | 160,719                                        |
| Interest Earnings                                                                       | <br>300,000               | <br>366,768       |    | 66,768                                         |
| Total Non-Tax Revenues                                                                  | \$<br>835,684             | \$<br>1,098,529   | \$ | 262,845                                        |
| TOTAL REVENUES                                                                          | \$<br>13,215,293          | \$<br>13,235,747  | \$ | 20,454                                         |
| EXPENDITURES:                                                                           |                           |                   |    |                                                |
| General Government                                                                      | \$<br>1,502,106           | \$<br>1,238,147   | \$ | 263,959                                        |
| Health and Welfare                                                                      | 4,175,931                 | 3,700,174         |    | 475,757                                        |
| Inspection and Regulation                                                               | 84,152                    | 81,290            |    | 2,862                                          |
| Education                                                                               | 8,250,941                 | 8,124,323         |    | 126,618                                        |
| Protection and Safety                                                                   | 2,113,091                 | 1,879,406         |    | 233,685                                        |
| Transportation                                                                          | 390,477                   | 110,153           |    | 280,324                                        |
| Natural Resources                                                                       | <br>228,493               | 106,715           |    | 121,778                                        |
| TOTAL EXPENDITURES                                                                      | \$<br>16,745,191          | \$<br>15,240,208  | \$ | 1,504,983                                      |
| REVENUES OVER (UNDER) EXPENDITURES                                                      | \$<br>(3,529,898)         | \$<br>(2,004,461) | \$ | 1,525,437                                      |
| OTHER FINANCING SOURCES (USES):                                                         |                           |                   |    |                                                |
| General Operating Fund                                                                  |                           |                   |    |                                                |
| Transfers In - Other                                                                    | \$<br>197,912             | \$<br>220,820     | \$ | 22,908                                         |
| Budget Stabilization Fund                                                               |                           |                   |    |                                                |
| Interest Earnings                                                                       | -                         | 34,111            |    | 34,111                                         |
| Transfers In - From General Operating Fund                                              | -                         | -                 |    | -                                              |
| Transfers In - Other                                                                    | -                         | 451,593           |    | 451,593                                        |
| Transfers Out - Other                                                                   | <br>-                     | <br>(20,503)      |    | (20,503)                                       |
| TOTAL OTHER FINANCING SOURCES (USES)                                                    | \$<br>197,912             | \$<br>686,021     | \$ | 488,109                                        |
| REVENUES AND OTHER FINANCING SOURCES OVER (UNDER) EXPENDITURES AND OTHER FINANCING USES | \$<br>(3,331,987)         | \$<br>(1,318,440) | \$ | 2,013,547                                      |
| FUND BALANCE, JULY 1, 2022                                                              | \$<br>6,237,392           | \$<br>6,237,392   | \$ | -                                              |
| FUND BALANCE, JUNE 30, 2023                                                             | \$<br>2,905,405           | \$<br>4,918,952   | \$ | 2,013,547                                      |
|                                                                                         | <br>                      |                   |    |                                                |