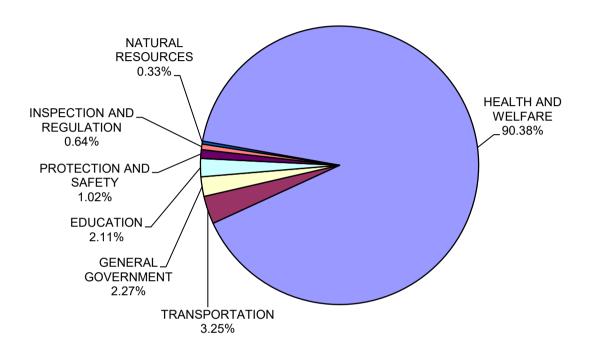

#### FOR THE FISCAL YEAR ENDED JUNE 30, 2023

(expressed in thousands)

| REVENUES:                                                                               | Appropriation<br>(Budget) | Actual            |    | Favorable<br>(Unfavorable)                     |
|-----------------------------------------------------------------------------------------|---------------------------|-------------------|----|------------------------------------------------|
| Taxes:                                                                                  |                           |                   | -  | <u>,                                      </u> |
| Sales and Use                                                                           | \$<br>5,451,833           | \$<br>5,346,800   | \$ | (105,033)                                      |
| Income                                                                                  | 6,070,934                 | 5,923,405         |    | (147,529)                                      |
| Property                                                                                | 23,573                    | 24,657            |    | 1,084                                          |
| Luxury                                                                                  | 67,322                    | 64,067            |    | (3,255)                                        |
| Insurance Premium                                                                       | 749,936                   | 761,342           |    | 11,406                                         |
| Motor Vehicle License                                                                   | -                         | 17,877            |    | 17,877                                         |
| Other Taxes                                                                             | 16,010                    | (930)             |    | (16,940)                                       |
| Total Tax Revenues                                                                      | \$<br>12,379,609          | \$<br>12,137,218  | \$ | (242,390)                                      |
| Non-Tax Revenues:                                                                       |                           |                   |    |                                                |
| Lottery Proceeds                                                                        | \$<br>175,812             | \$<br>175,812     | \$ | (0)                                            |
| Disproportionate Share, Net                                                             | 84,478                    | 98,139            |    | 13,661                                         |
| Licenses, Fees, Sales and Permits                                                       | 88,730                    | 110,419           |    | 21,689                                         |
| County Contributions                                                                    | -                         | 8                 |    | 8                                              |
| Other Miscellaneous                                                                     | 186,664                   | 347,383           |    | 160,719                                        |
| Interest Earnings                                                                       | <br>300,000               | <br>366,768       |    | 66,768                                         |
| Total Non-Tax Revenues                                                                  | \$<br>835,684             | \$<br>1,098,529   | \$ | 262,845                                        |
| TOTAL REVENUES                                                                          | \$<br>13,215,293          | \$<br>13,235,747  | \$ | 20,454                                         |
| EXPENDITURES:                                                                           |                           |                   |    |                                                |
| General Government                                                                      | \$<br>1,502,106           | \$<br>1,238,147   | \$ | 263,959                                        |
| Health and Welfare                                                                      | 4,175,931                 | 3,700,174         |    | 475,757                                        |
| Inspection and Regulation                                                               | 84,152                    | 81,290            |    | 2,862                                          |
| Education                                                                               | 8,250,941                 | 8,124,323         |    | 126,618                                        |
| Protection and Safety                                                                   | 2,113,091                 | 1,879,406         |    | 233,685                                        |
| Transportation                                                                          | 390,477                   | 110,153           |    | 280,324                                        |
| Natural Resources                                                                       | <br>228,493               | 106,715           |    | 121,778                                        |
| TOTAL EXPENDITURES                                                                      | \$<br>16,745,191          | \$<br>15,240,208  | \$ | 1,504,983                                      |
| REVENUES OVER (UNDER) EXPENDITURES                                                      | \$<br>(3,529,898)         | \$<br>(2,004,461) | \$ | 1,525,437                                      |
| OTHER FINANCING SOURCES (USES):                                                         |                           |                   |    |                                                |
| General Operating Fund                                                                  |                           |                   |    |                                                |
| Transfers In - Other                                                                    | \$<br>197,912             | \$<br>220,820     | \$ | 22,908                                         |
| Budget Stabilization Fund                                                               |                           |                   |    |                                                |
| Interest Earnings                                                                       | -                         | 34,111            |    | 34,111                                         |
| Transfers In - From General Operating Fund                                              | -                         | -                 |    | -                                              |
| Transfers In - Other                                                                    | -                         | 451,593           |    | 451,593                                        |
| Transfers Out - Other                                                                   | <br>-                     | <br>(20,503)      |    | (20,503)                                       |
| TOTAL OTHER FINANCING SOURCES (USES)                                                    | \$<br>197,912             | \$<br>686,021     | \$ | 488,109                                        |
| REVENUES AND OTHER FINANCING SOURCES OVER (UNDER) EXPENDITURES AND OTHER FINANCING USES | \$<br>(3,331,987)         | \$<br>(1,318,440) | \$ | 2,013,547                                      |
| FUND BALANCE, JULY 1, 2022                                                              | \$<br>6,237,392           | \$<br>6,237,392   | \$ | -                                              |
| FUND BALANCE, JUNE 30, 2023                                                             | \$<br>2,905,405           | \$<br>4,918,952   | \$ | 2,013,547                                      |
|                                                                                         | <br>                      |                   |    |                                                |